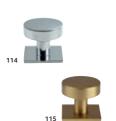

109 MIRROR POLISHED D-HANDLE: AN-202 110 SILK POLISHED D-HANDLE: AN-204

111 POLISHED BRASS D-HANDLE: AN-205

112 BRUSHED BRASS D-HANDLE: AN-203 113 MATTE BLACK D-HANDLE: AN-206

114 CHROME KNOB: AN-312 116 BRUSHED NICKEL CUP HANDLE: AN-191 118 POLISHED BRASS CUP HANDLE: AN-192 115 BRUSHED SATIN BRASS KNOB: AN-313 117 BRUSHED NICKEL CUP HANDLE: AN-193 119 POLISHED BRASS CUP HANDLE: AN-194