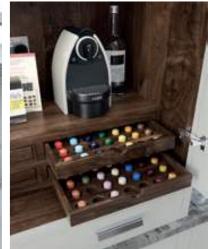

AURORA - LIGHT GREY, DUST GREY & VINTAGE PINK

AURORA - LIGHT GREY

Stunning hand-crafted walnut internals create a striking contrast to the Light Grey cabinets. Options such as coffee pod drawers or carved dovetail drawers will provide the finishing touches to your luxury coffee station.