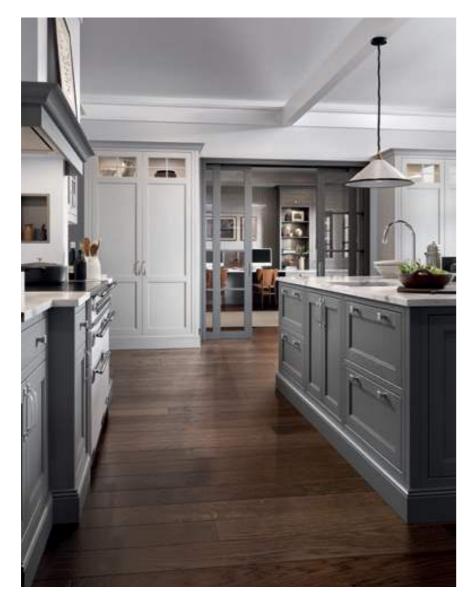

# SUTTON

# THE STEPPED FRAME SHAKER THAT ADEPTLY SHOWS HOW TRADITIONAL CAN MEET MODERN

With its sumptuous finish and thoughtful detailing this shaker-style door is given a new twist with a stepped frame around the centre panel. The colour palette of Dust Grey and Light Grey transfers seamlessly through the kitchen, utility and home study in this stunning modern home.

SUTTON - DUST GREY & LIGHT GREY

SUTTON - SHELL & GUN METAL GREY

The kitchen shown here features Sutton painted Shell and Gun Metal Grey.

The rich, luxurious Walnut finish used for several of the accessories contrasts exquisitely with its painted surroundings.