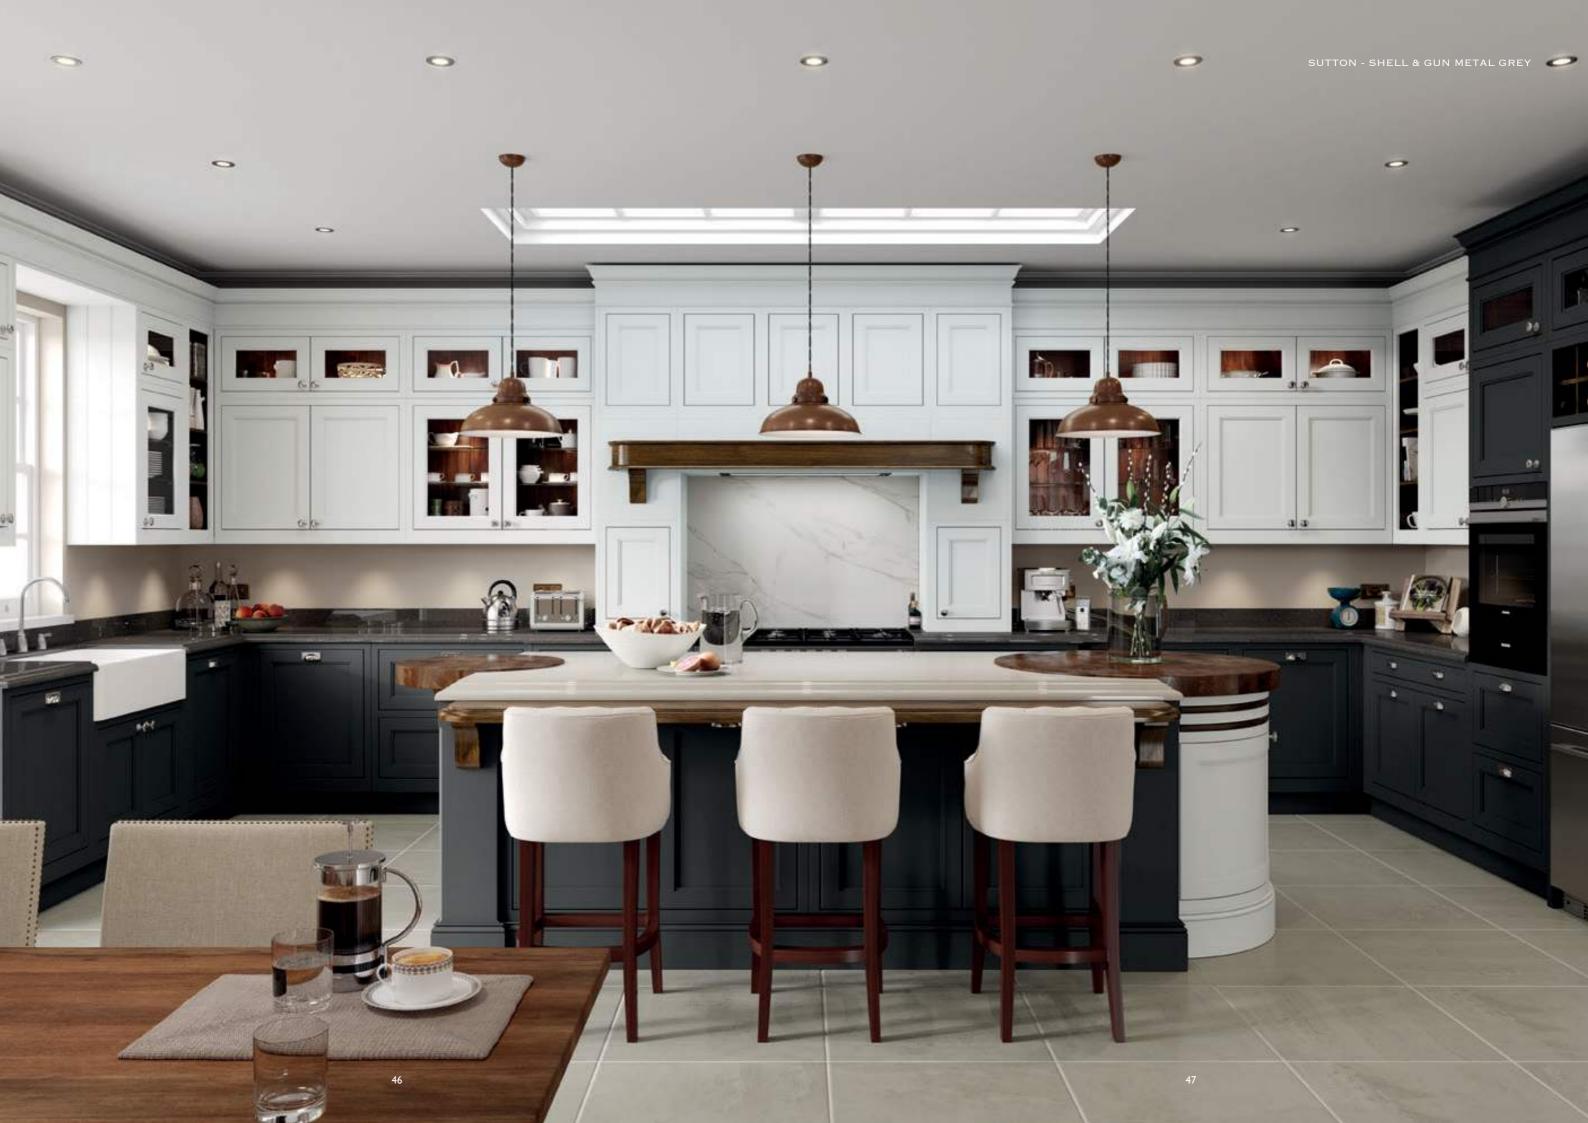

SUTTON - DUST GREY & LIGHT GREY

SUTTON - SHELL & GUN METAL GREY

The kitchen shown here features Sutton painted Shell and Gun Metal Grey.

The rich, luxurious Walnut finish used for several of the accessories contrasts exquisitely with its painted surroundings.

The painted island is embellished with a Walnut conical pedestal at one end, and barrel unit with Walnut inset chopping boards at the other end, ideally suited to bustling family life, affording plenty of added space for food preparation.

The custom-made breakfast bar is supported by solid Walnut corbals.