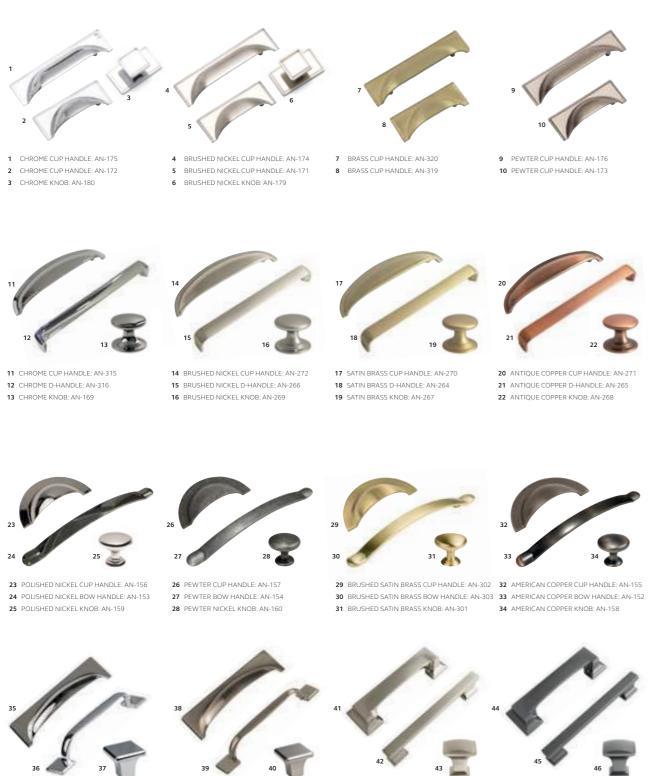

#### HANDLES HANDLES

Your personal choice of handles can transform the look and feel of your living space. Select the design, finish and size that adds the perfect finishing touch to your dream kitchen.

49 BRUSHED SATIN NICKEL CUP HANDLE: AN-197 51 BRUSHED SATIN BRASS CUP HANDLE: AN-304 53 AMERICAN COPPER CUP HANDLE: AN-196 50 BRUSHED SATIN NICKEL KNOB: AN-200 52 BRUSHED SATIN BRASS KNOB: AN-305 54 AMERICAN COPPER KNOB: AN-199

56 CHROME T-BAR AN-378

57 BRUSHED NICKEL BAR HANDLE: AN-385 58 BRUSHED NICKEL T-BAR AN-384

59 BRUSHED BRASS BAR HANDLE: AN-381 60 BRUSHED BRASS T-BAR AN-380

61 MATTE BLACK BAR HANDLE: AN-383 62 MATTE BLACK T-BAR AN-382

64 BRUSHED NICKEL T-BAR AN-369

63 BRUSHED NICKEL BAR HANDLE: AN-370

65 ANTIQUE BRASS BAR HANDLE: AN-364 66 ANTIQUE BRASS T-BAR AN-363

67 MATTE BLACK BAR HANDLE: AN-367 68 MATTE BLACK T-BAR AN-366

69 BRIGHT CHROME KNOB: AN-207 70 INOX LOOK KNOB: AN-209

71 ANTIQUE BROWN KNOB: AN-208

72 MATTE BLACK KNOB: AN-210

- 35 CHROME CUP HANDLE: AN-311
- 36 CHROME D-HANDLE: AN-310
- 37 CHROME KNOB: AN-309
- 38 BRUSHED SATIN NICKEL CUP HANDLE: AN-308 41 SATIN NICKEL CUP HANDLE: AN-255
- 40 BRUSHED SATIN NICKEL KNOB: AN-306 43 SATIN NICKEL KNOB: AN-257
- 39 BRUSHED SATIN NICKEL D-HANDLE: AN-307 42 SATIN NICKEL D-HANDLE: AN-259
- 44 BLACK NICKEL CUP HANDLE: AN-256 46 BLACK NICKEL KNOB: AN-258
- 45 BLACK NICKEL D-HANDLE: AN-260

- 73 BRUSHED NICKEL BAR HANDLE: AN-377 74 BRUSHED NICKEL T-BAR AN-376
- 75 ANTIQUE BRASS BAR HANDLE: AN-373 76 ANTIQUE BRASS T-BAR AN-372
- 77 MATTE BLACK BAR HANDLE: AN-375 78 MATTE BLACK T-BAR AN-374
- 79 BRUSHED NICKEL D-HANDLE: AN-388 80 BRUSHED BRASS D-HANDLE: AN-386 81 MATTE BLACK D-HANDLE: AN-387