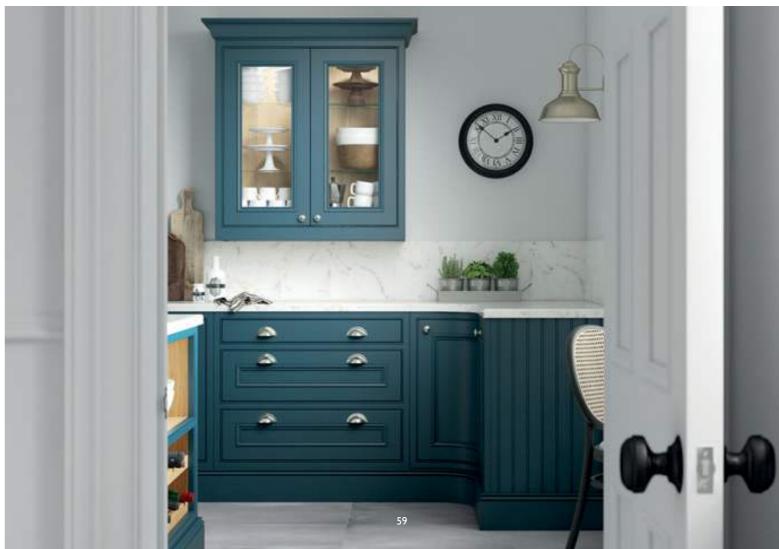

A sense of calming luxury is created in this Charlotte kitchen painted in Marine.

Adorning a statement dresser, pastry bench, concave doors and open shelving with wine rack, it has the perfect balance of luxury while retaining versatility.

CHARLOTTE - MARINE

This beautiful Charlotte kitchen painted Cashmere includes an elegant island featuring curved doors and integrated seating. The Oak chopping board and tray units, sloped internal dovetail drawers, coffee station and stunning walk-in pantry demonstrate the perfect fusion of design and functionality.