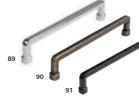

56 CHROME T-BAR AN-378

57 BRUSHED NICKEL BAR HANDLE: AN-385 58 BRUSHED NICKEL T-BAR AN-384

59 BRUSHED BRASS BAR HANDLE: AN-381 60 BRUSHED BRASS T-BAR AN-380

61 MATTE BLACK BAR HANDLE: AN-383 62 MATTE BLACK T-BAR AN-382

64 BRUSHED NICKEL T-BAR AN-369

63 BRUSHED NICKEL BAR HANDLE: AN-370

65 ANTIQUE BRASS BAR HANDLE: AN-364 66 ANTIQUE BRASS T-BAR AN-363

67 MATTE BLACK BAR HANDLE: AN-367 68 MATTE BLACK T-BAR AN-366

69 BRIGHT CHROME KNOB: AN-207 70 INOX LOOK KNOB: AN-209