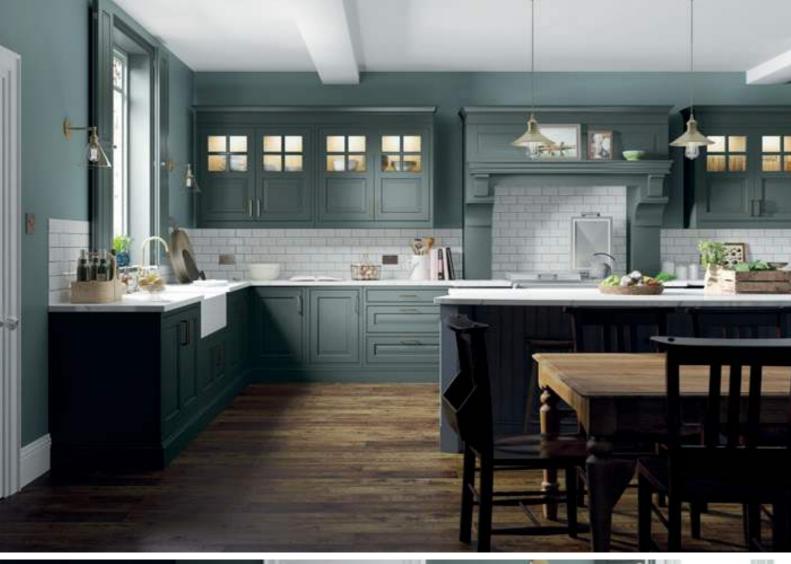

YORKTON - TAUPE GREY & WHITE OAK

YORKTON - HERITAGE GREEN & SLATE BLUE

When it comes to creating a truly exceptional kitchen you need to go beyond the obvious. Here the Yorkton kitchen sits effortlessly in a traditional period home with plenty of space for entertaining family and friends.

Wall units are painted Heritage Green and are contrasted with Slate Blue on the elegantly curved island and spacious bootroom, which incorporates a special place for the family pooch. The fridge and larder stand either side of a glazed dresser with ornate Gothic frames.