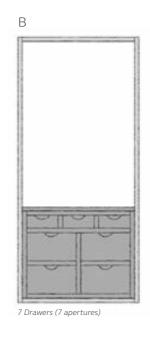

made the right choice when you get that overwhelming sense of excitement - you have fallen in love!

# DOOR SELECTOR

# **GLAZED FRAMES**

Choose the perfect glazed doors to enhance your wall and dresser units.





STONE (PAINTED GRAIN FINISH)









WHITE OAK



PLAIN FRAME

PETERBOROUGH \_\_\_\_ \_

WHITE OAK

WHITE OAK

REGENT \_\_\_\_\_ \_

WHITE OAK

WHITE OAK







SUTTON \_\_\_\_\_

WHITE OAK







FEATURE FRAME

GEORGIAN FRAME A

GEORGIAN FRAME B

## YORKTON \_\_\_\_\_

VIRIDIAN (PAINTED GRAIN FINISH)







GOTHIC



DAMASCUS

# BUILD YOUR PANTRY

# **OVERMANTLES & CANOPIES**

Create the perfect pantry by selecting your preferred unit for each section.

Make a statement with one of our stunning overmantles or canopies.

## TOP







## **OVERMANTLES**







## BOTTOM









# CANOPIES











#### HANDLES HANDLES

Your personal choice of handles can transform the look and feel of your living space. Select the design, finish and size that adds the perfect finishing touch to your dream kitchen.













49 BRUSHED SATIN NICKEL CUP HANDLE: AN-197 51 BRUSHED SATIN BRASS CUP HANDLE: AN-304 53 AMERICAN COPPER CUP HANDLE: AN-196 50 BRUSHED SATIN NICKEL KNOB: AN-200 52 BRUSHED SATIN BRASS KNOB: AN-305 54 AMERICAN COPPER KNOB: AN-199











56 CHROME T-BAR AN-378

57 BRUSHED NICKEL BAR HANDLE: AN-385 58 BRUSHED NICKEL T-BAR AN-384

59 BRUSHED BRASS BAR HANDLE: AN-381 60 BRUSHED BRASS T-BAR AN-380

61 MATTE BLACK BAR HANDLE: AN-383 62 MATTE BLACK T-BAR AN-382









64 BRUSHED NICKEL T-BAR AN-369

63 BRUSHED NICKEL BAR HANDLE: AN-370

65 ANTIQUE BRASS