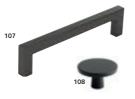

101 BRUSHED INOX LOOK D-HANDLE: AN-278 103 BRUSHED BRASS D-HANDLE: AN-277 102 BRUSHED INOX LOOK KNOB: AN-274

104 BRUSHED BRASS KNOB: AN-273

106 BRUSHED ANTHRACITE KNOB: AN-275

108 BRUSHED BLACK KNOB: AN-276