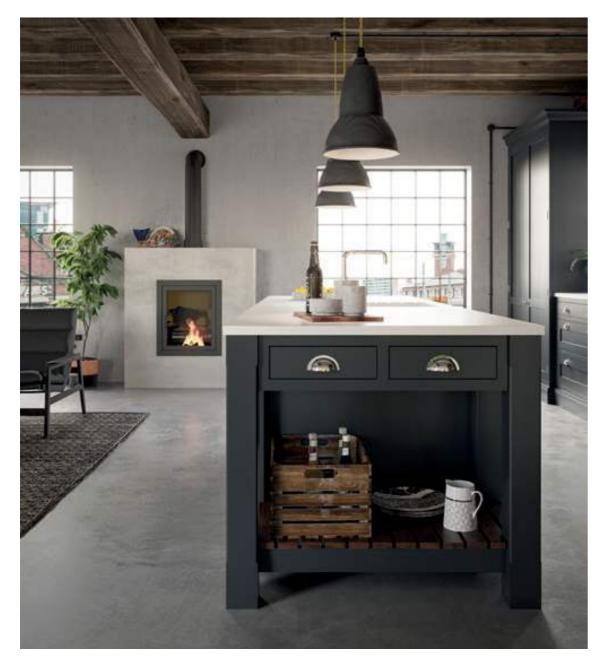

# SUTTON

# THE STEPPED FRAME SHAKER THAT ADEPTLY SHOWS HOW TRADITIONAL CAN MEET MODERN

With its sumptuous finish and thoughtful detailing this shaker-style door is given a new twist with a stepped frame around the centre panel. The colour palette of Dust Grey and Light Grey transfers seamlessly through the kitchen, utility and home study in this stunning modern home.