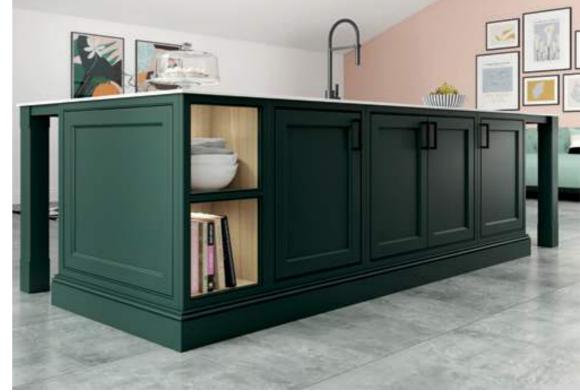

REGENT - WILLOW

A more contemporary example of Regent with wall units in Stone and a magnificent Forest Green island which boasts seating on two sides, door end panels and chamfered pilasters. The dresser featuring open shelving in White Oak, nestles between the tall units to add a decorative yet functional element in this modern kitchen.

REGENT - STONE & DEEP FOREST