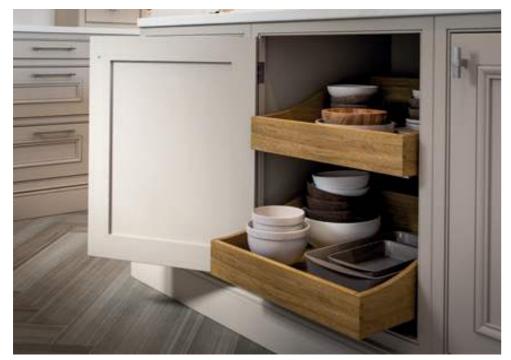

CHARLOTTE - MARINE

This beautiful Charlotte kitchen painted Cashmere includes an elegant island featuring curved doors and integrated seating. The Oak chopping board and tray units, sloped internal dovetail drawers, coffee station and stunning walk-in pantry demonstrate the perfect fusion of design and functionality.