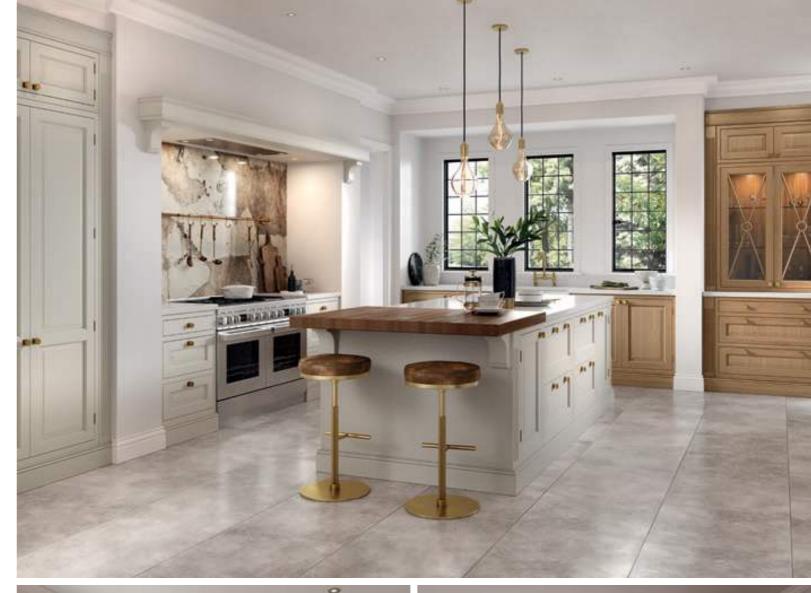

# YORKTON

# A SOLID SENSE OF STYLE WITH ORNATE DOOR DETAILING EVOKING A TRUE HANDCRAFTED FEEL

This Yorkton kitchen offers elegance and charm with its meticulous detailing and stylish design, enhanced here through a combination of Taupe Grey and White Oak cabinetry. High cornices, fluted pilasters, brass hardware and the dramatic backsplash work perfectly together to create a real sense of opulence.

YORKTON - TAUPE GREY & WHITE OAK

YORKTON - HERITAGE GREEN & SLATE BLUE

When it comes to creating a truly exceptional kitchen you need to go beyond the obvious. Here the Yorkton kitchen sits effortlessly in a traditional period home with plenty of space for entertaining family and friends.