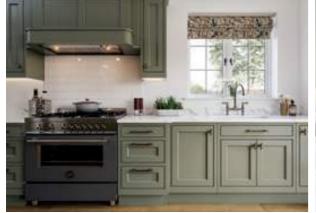

# AN UNDERSTATED BEADED SHAKER, REGENT LENDS ITSELF EQUALLY TO BOTH CONTEMPORARY AND CLASSIC DESIGNS

This exquisite Regent kitchen painted Willow perfectly demonstrates its versatility and beauty.

The Willow cabinetry is offset with simple white walls allowing the colour to pop while complementing the natural colours of the outside space.