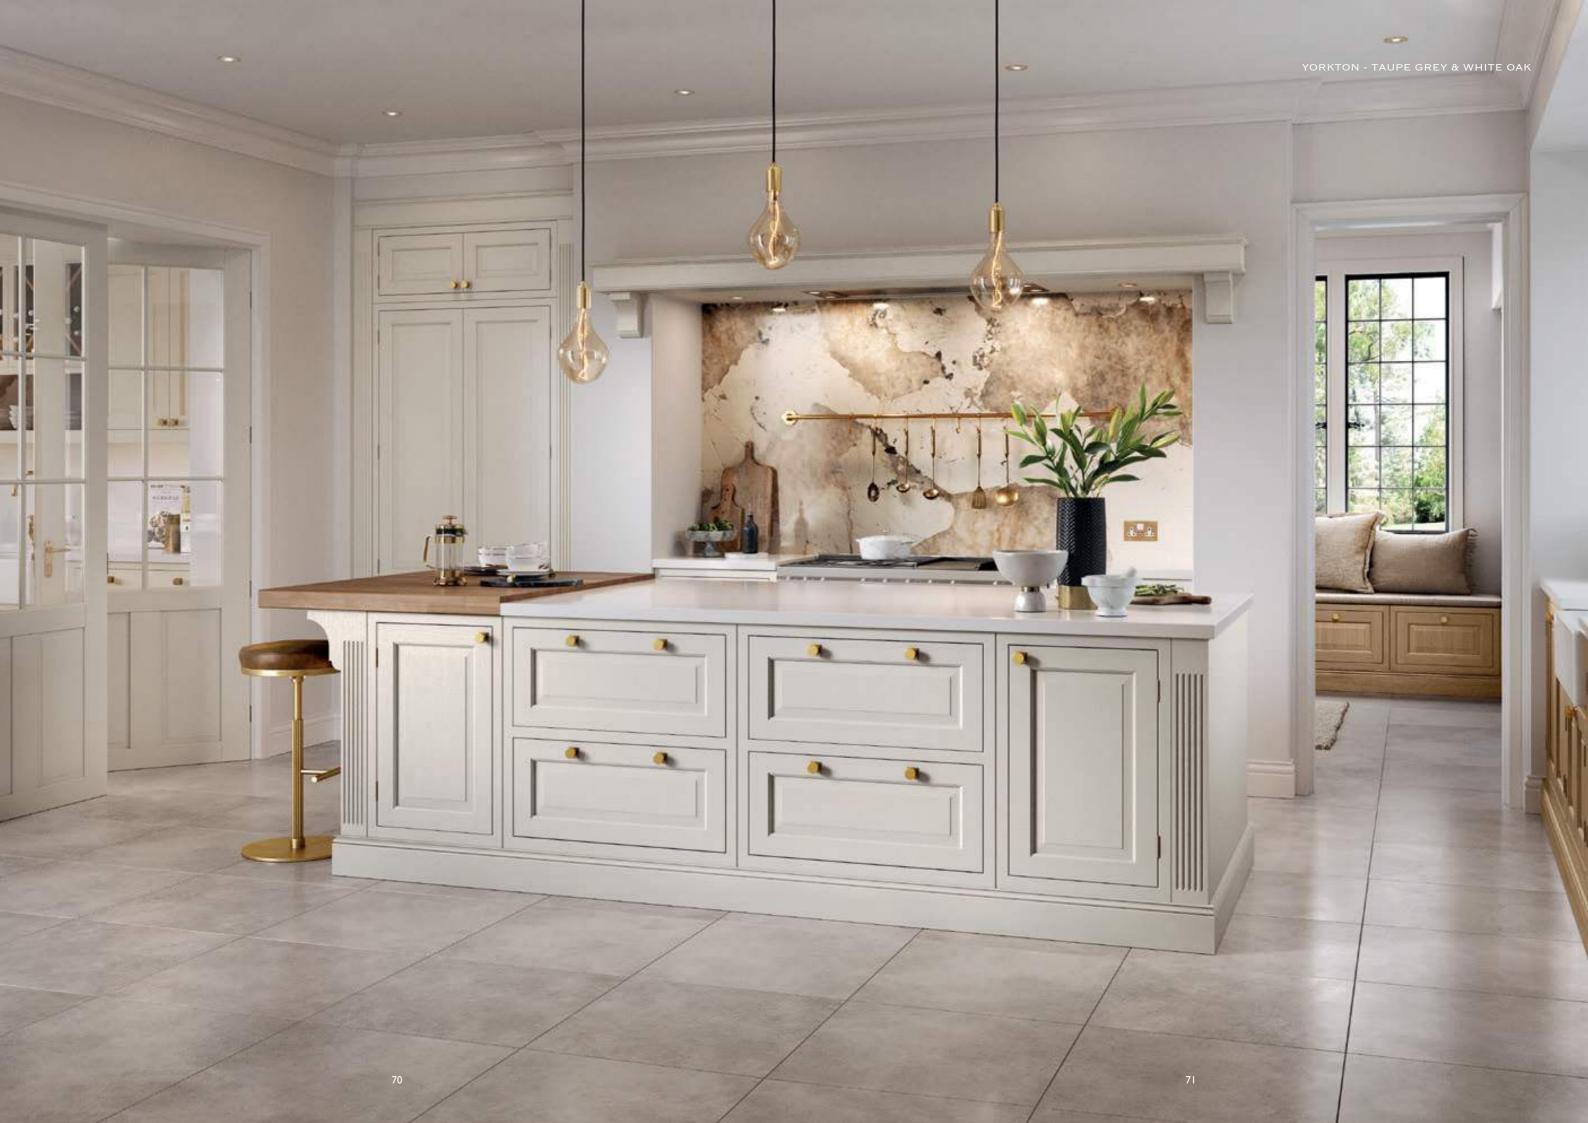

# YORKTON

# A SOLID SENSE OF STYLE WITH ORNATE DOOR DETAILING EVOKING A TRUE HANDCRAFTED FEEL

This Yorkton kitchen offers elegance and charm with its meticulous detailing and stylish design, enhanced here through a combination of Taupe Grey and White Oak cabinetry. High cornices, fluted pilasters, brass hardware and the dramatic backsplash work perfectly together to create a real sense of opulence.

YORKTON - TAUPE GREY & WHITE OAK

YORKTON - HERITAGE GREEN & SLATE BLUE

When it comes to creating a truly exceptional kitchen you need to go beyond the obvious. Here the Yorkton kitchen sits effortlessly in a traditional period home with plenty of space for entertaining family and friends.