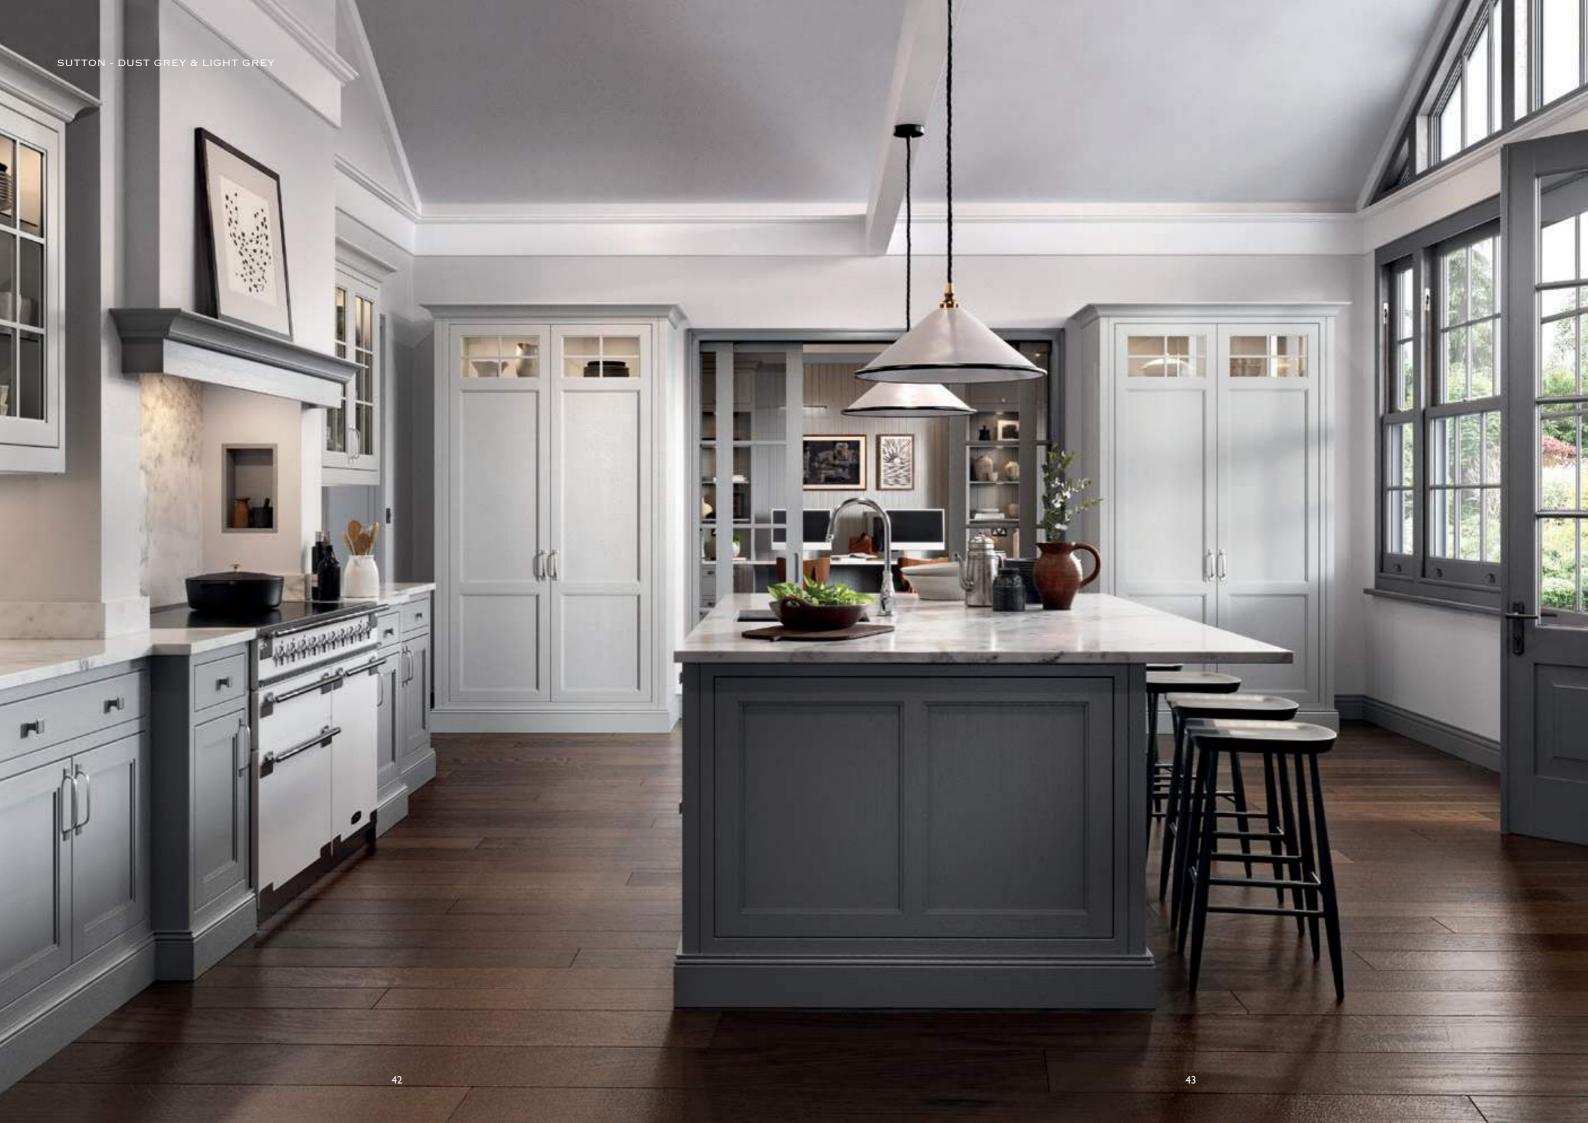

# THE STEPPED FRAME SHAKER THAT ADEPTLY SHOWS HOW TRADITIONAL CAN MEET MODERN

With its sumptuous finish and thoughtful detailing this shaker-style door is given a new twist with a stepped frame around the centre panel. The colour palette of Dust Grey and Light Grey transfers seamlessly through the kitchen, utility and home study in this stunning modern home.

SUTTON - DUST GREY & LIGHT GREY

SUTTON - SHELL & GUN METAL GREY

The kitchen shown here features Sutton painted Shell and Gun Metal Grey.

The rich, luxurious Walnut finish used for several of the accessories contrasts exquisitely with its painted surroundings.