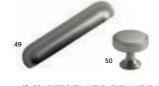

49 BRUSHED SATIN NICKEL CUP HANDLE: AN-197 51 BRUSHED SATIN BRASS CUP HANDLE: AN-304 53 AMERICAN COPPER CUP HANDLE: AN-196 50 BRUSHED SATIN NICKEL KNOB: AN-200 52 BRUSHED SATIN BRASS KNOB: AN-305 54 AMERICAN COPPER KNOB: AN-199