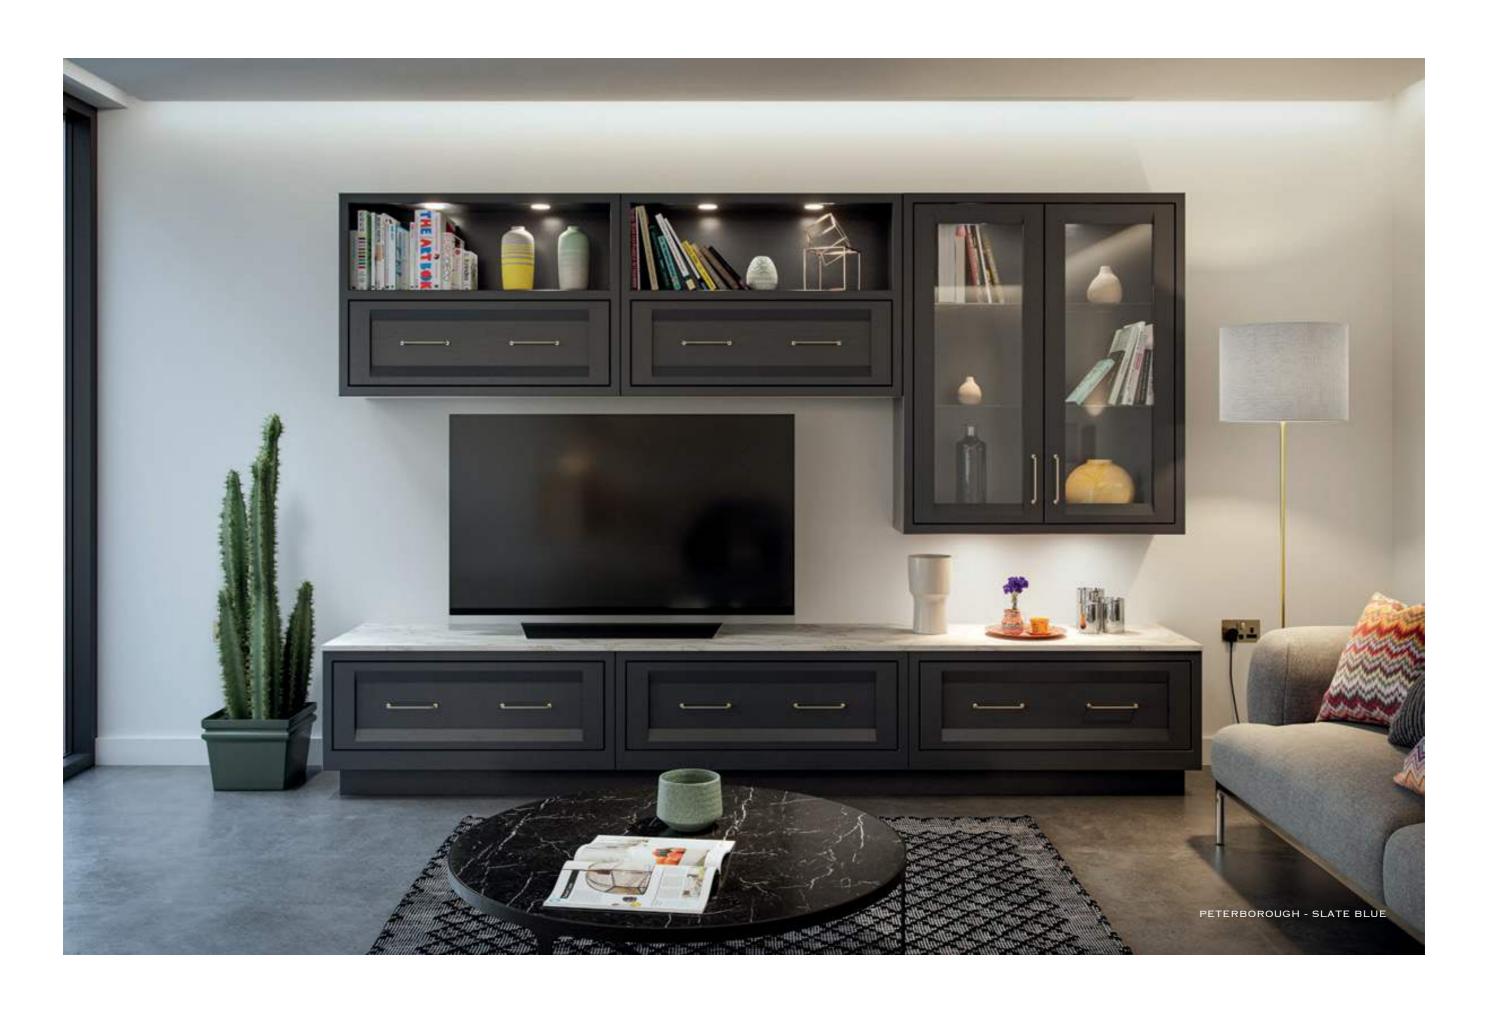

# **PETERBOROUGH**

# INTRODUCE A NEW DIMENSION TO YOUR LINEAR KITCHEN DESIGN WITH THIS UNIQUE CHAMFERED FRAME

Peterborough's versatility is showcased in this modern Mexican inspired city apartment.

Painted Slate Blue and contrasted with a Citrus Green island (colour match) which certainly brings this open plan space to life.

PETERBOROUGH - SLATE BLUE & CITRUS GREEN (COLOUR MATCH)

A sublime example of 'old meets new', this Peterborough kitchen will attract admirers from both sides of the fence with its modern, monochromatic look, enhanced by the magnificent central island.

The Peterborough door, with its unique chamfered appearance is punctuated by various accessories ranging from a contemporary style overmantle, open shelving, crate unit drawers and inset oak chopping boards.