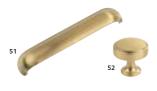

## PAINT PALETTE

Choose from our standard palette of 30 house-blended colours or opt for a bespoke colour using our Colour Match Service.

82 ANTIQUE BRASS BAR HANDLE: AN-328 83 ANTIQUE BRASS T-BAR AN-327