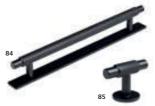

- 73 BRUSHED NICKEL BAR HANDLE: AN-377 74 BRUSHED NICKEL T-BAR AN-376
- 75 ANTIQUE BRASS BAR HANDLE: AN-373 76 ANTIQUE BRASS T-BAR AN-372
- 77 MATTE BLACK BAR HANDLE: AN-375 78 MATTE BLACK T-BAR AN-374
- 79 BRUSHED NICKEL D-HANDLE: AN-388 80 BRUSHED BRASS D-HANDLE: AN-386 81 MATTE BLACK D-HANDLE: AN-387

## PAINT PALETTE

Choose from our standard palette of 30 house-blended colours or opt for a bespoke colour using our Colour Match Service.

82 ANTIQUE BRASS BAR HANDLE: AN-328 83 ANTIQUE BRASS T-BAR AN-327