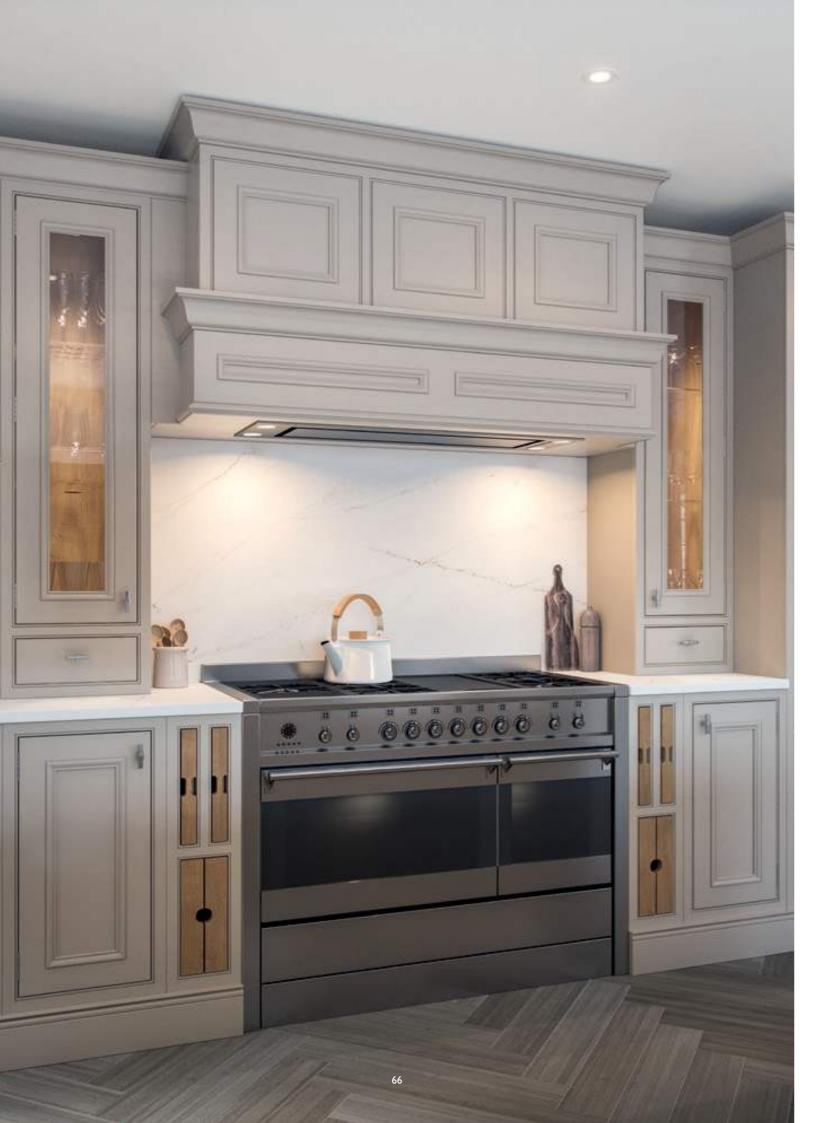

# A SOLID SENSE OF STYLE WITH ORNATE DOOR DETAILING EVOKING A TRUE HANDCRAFTED FEEL

This Yorkton kitchen offers elegance and charm with its meticulous detailing and stylish design, enhanced here through a combination of Taupe Grey and White Oak cabinetry. High cornices, fluted pilasters, brass hardware and the dramatic backsplash work perfectly together to create a real sense of opulence.

YORKTON - TAUPE GREY & WHITE OAK

YORKTON - HERITAGE GREEN & SLATE BLUE

When it comes to creating a truly exceptional kitchen you need to go beyond the obvious. Here the Yorkton kitchen sits effortlessly in a traditional period home with plenty of space for entertaining family and friends.