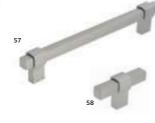

56 CHROME T-BAR AN-378

57 BRUSHED NICKEL BAR HANDLE: AN-385 58 BRUSHED NICKEL T-BAR AN-384

59 BRUSHED BRASS BAR HANDLE: AN-381 60 BRUSHED BRASS T-BAR AN-380

61 MATTE BLACK BAR HANDLE: AN-383 62 MATTE BLACK T-BAR AN-382