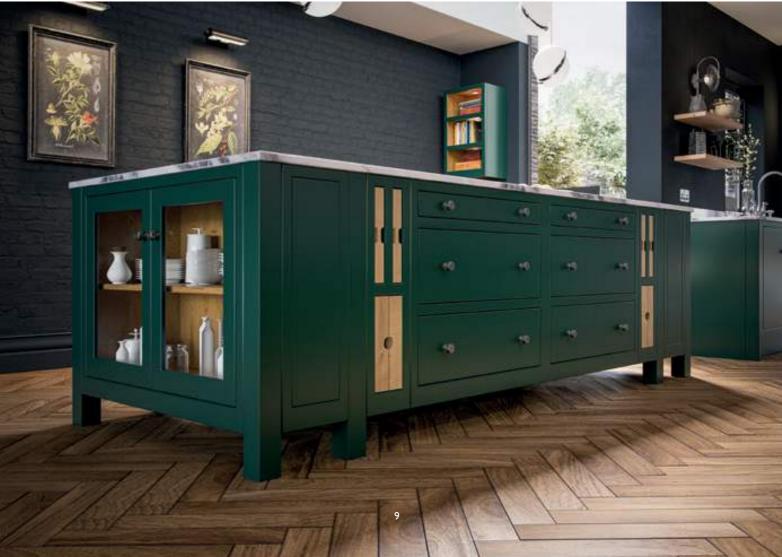

AURORA - DEEP FOREST

Inject some striking character into the heart of your home with a dark and dramatic kitchen design.

Aurora painted Deep Forest combined with graphite walls creates a refined and atmospheric feel which with the right lighting looks far from gloomy.