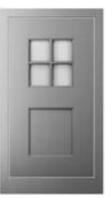

# **GLAZED FRAMES**

Choose the perfect glazed doors to enhance your wall and dresser units.

STONE (PAINTED GRAIN FINISH)

WHITE OAK

PLAIN FRAME

PETERBOROUGH \_\_\_\_ \_

WHITE OAK

WHITE OAK