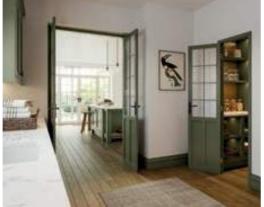

CHARLOTTE - MARINE

This beautiful Charlotte kitchen painted Cashmere includes an elegant island featuring curved doors and integrated seating. The Oak chopping board and tray units, sloped internal dovetail drawers, coffee station and stunning walk-in pantry demonstrate the perfect fusion of design and functionality.

CHARLOTTE - CASHMERE

CHARLOTTE - CASHMERE