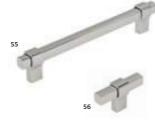

56 CHROME T-BAR AN-378

57 BRUSHED NICKEL BAR HANDLE: AN-385 58 BRUSHED NICKEL T-BAR AN-384

59 BRUSHED BRASS BAR HANDLE: AN-381 60 BRUSHED BRASS T-BAR AN-380

61 MATTE BLACK BAR HANDLE: AN-383 62 MATTE BLACK T-BAR AN-382