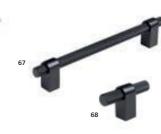

64 BRUSHED NICKEL T-BAR AN-369

63 BRUSHED NICKEL BAR HANDLE: AN-370

65 ANTIQUE BRASS BAR HANDLE: AN-364 66 ANTIQUE BRASS T-BAR AN-363

67 MATTE BLACK BAR HANDLE: AN-367 68 MATTE BLACK T-BAR AN-366

69 BRIGHT CHROME KNOB: AN-207 70 INOX LOOK KNOB: AN-209