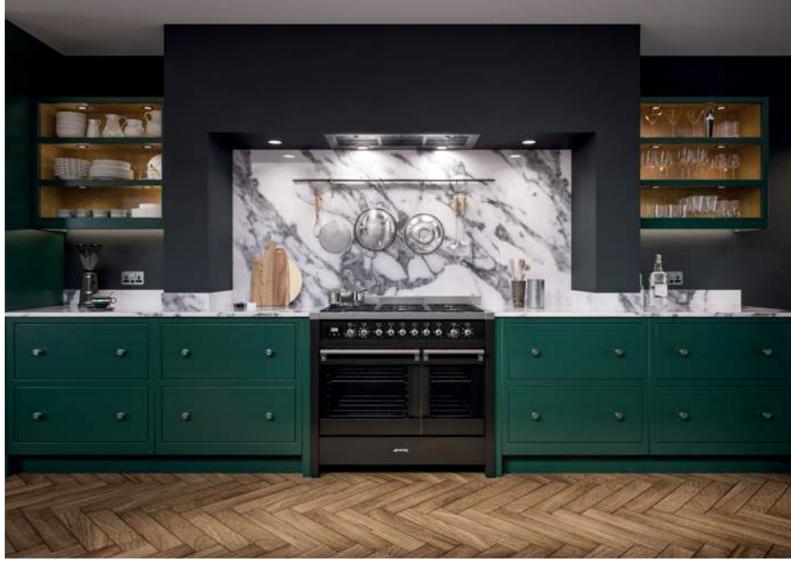

AURORA - DEEP FOREST

Inject some striking character into the heart of your home with a dark and dramatic kitchen design.

Aurora painted Deep Forest combined with graphite walls creates a refined and atmospheric feel which with the right lighting looks far from gloomy.