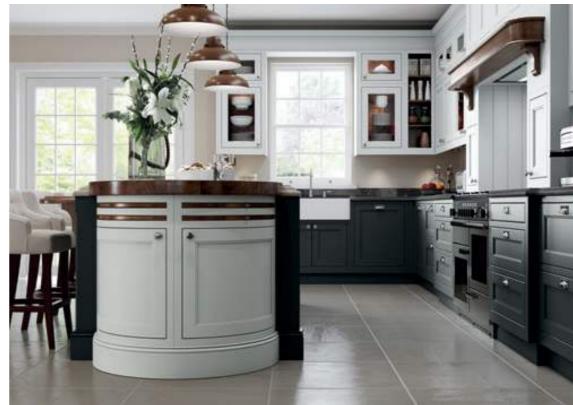

SUTTON - DUST GREY & LIGHT GREY

SUTTON - SHELL & GUN METAL GREY

The kitchen shown here features Sutton painted Shell and Gun Metal Grey.

The rich, luxurious Walnut finish used for several of the accessories contrasts exquisitely with its painted surroundings.

The painted island is embellished with a Walnut conical pedestal at one end, and barrel unit with Walnut inset chopping boards at the other end, ideally suited to bustling family life, affording plenty of added space for food preparation.

The custom-made breakfast bar is supported by solid Walnut corbals.