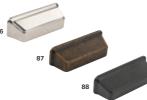

84 MATTE BLACK BAR HANDLE: AN-331 85 MATTE BLACK T-BAR AN-330

86 BRIGHT NICKEL SQUARE CUP AN-357 87 ANTIQUE BRASS SQUARE CUP AN-359

89 BRIGHT NICKEL D-HANDLE: AN-358 90 ANTIQUE BRASS D-HANDLE: AN-360

92 INOX D-HANDLE: AN-350