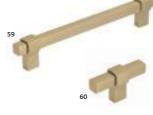

56 CHROME T-BAR AN-378

57 BRUSHED NICKEL BAR HANDLE: AN-385 58 BRUSHED NICKEL T-BAR AN-384

59 BRUSHED BRASS BAR HANDLE: AN-381 60 BRUSHED BRASS T-BAR AN-380

61 MATTE BLACK BAR HANDLE: AN-383 62 MATTE BLACK T-BAR AN-382