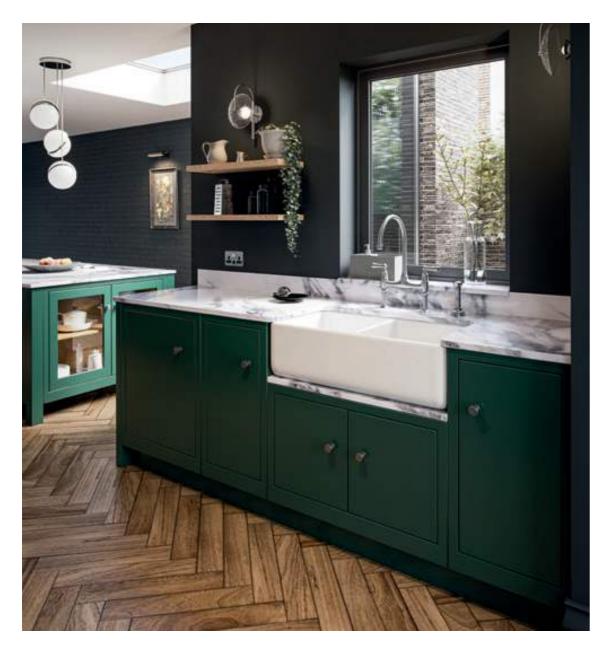

# **CHARLOTTE**

#### A QUINTESSENTIAL EXAMPLE OF TRULY 'GRAND' DESIGN

With its unique raised moulded beading, devised to accentuate the highlights and shadows of this ornate door, a Charlotte kitchen will never be matched for style, quality or opulence, all whilst fulfilling its practical requirements.

A sense of calming luxury is created in this Charlotte kitchen painted in Marine.

Adorning a statement dresser, pastry bench, concave doors and open shelving with wine rack, it has the perfect balance of luxury while retaining versatility.

CHARLOTTE - MARINE

This beautiful Charlotte kitchen painted Cashmere includes an elegant island featuring curved doors and integrated seating. The Oak chopping board and tray units, sloped internal dovetail drawers, coffee station and stunning walk-in pantry demonstrate the perfect fusion of design and functionality.