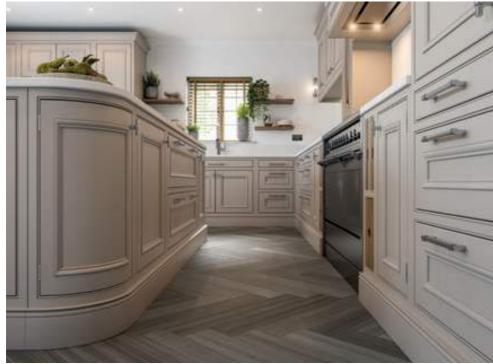

CHARLOTTE - MARINE

This beautiful Charlotte kitchen painted Cashmere includes an elegant island featuring curved doors and integrated seating. The Oak chopping board and tray units, sloped internal dovetail drawers, coffee station and stunning walk-in pantry demonstrate the perfect fusion of design and functionality.

CHARLOTTE - CASHMERE

CHARLOTTE - CASHMERE