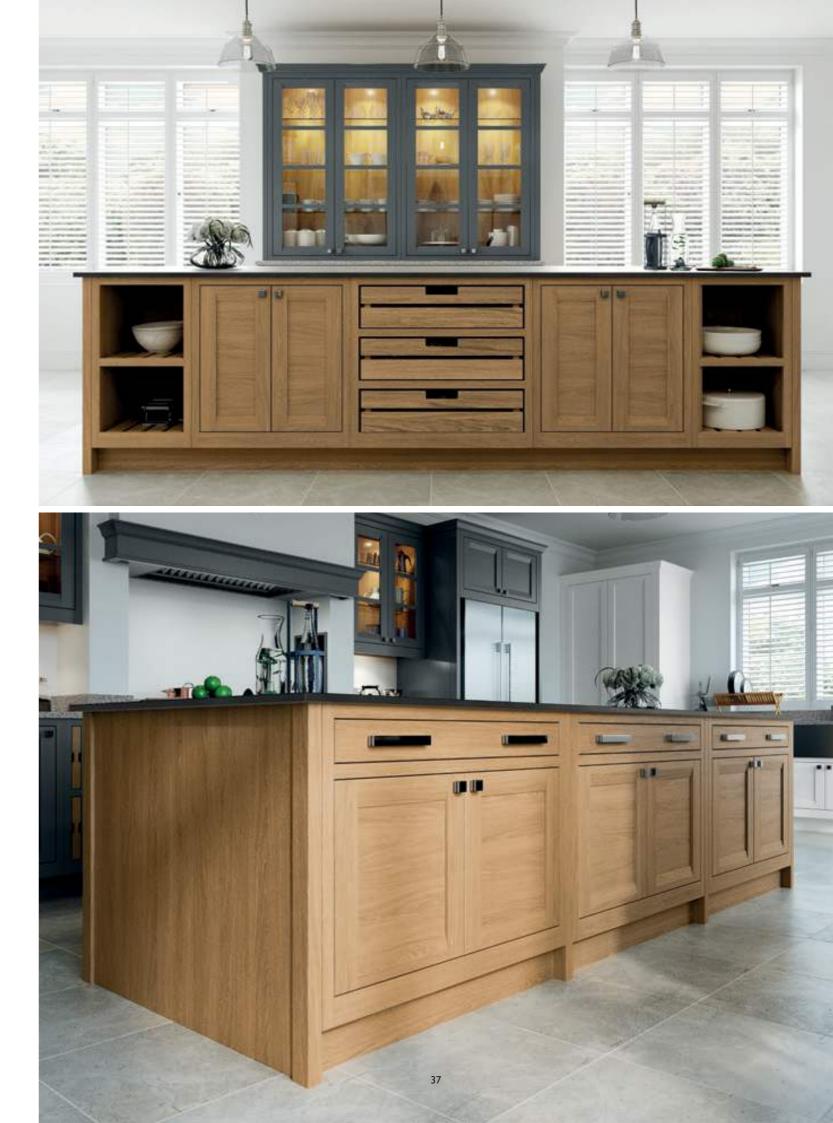

PETERBOROUGH - GUN METAL GREY, BRILLIANT WHITE & WHITE OAK

PETERBOROUGH - BRILLIANT WHITE AND GUN METAL GREY