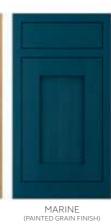

A sense of calming luxury is created in this Charlotte kitchen painted in Marine.

Adorning a statement dresser, pastry bench, concave doors and open shelving with wine rack, it has the perfect balance of luxury while retaining versatility.

CHARLOTTE - MARINE

This beautiful Charlotte kitchen painted Cashmere includes an elegant island featuring curved doors and integrated seating. The Oak chopping board and tray units, sloped internal dovetail drawers, coffee station and stunning walk-in pantry demonstrate the perfect fusion of design and functionality.

| BLUES         | GREENS         | PINKS/PURPLES |
|---------------|----------------|---------------|
| Pantry Blue   | Light Teal     | Cashmere      |
| Airforce      | Viridian       | Vintage Pink  |
| Parisian Blue | Sage Green     | Lavender Grey |
| Marine        | Cardamom       | Deep Heather  |
| Slate Blue    | Willow         |               |
| Indigo        | Heritage Green |               |
|               | Deep Forest    |               |