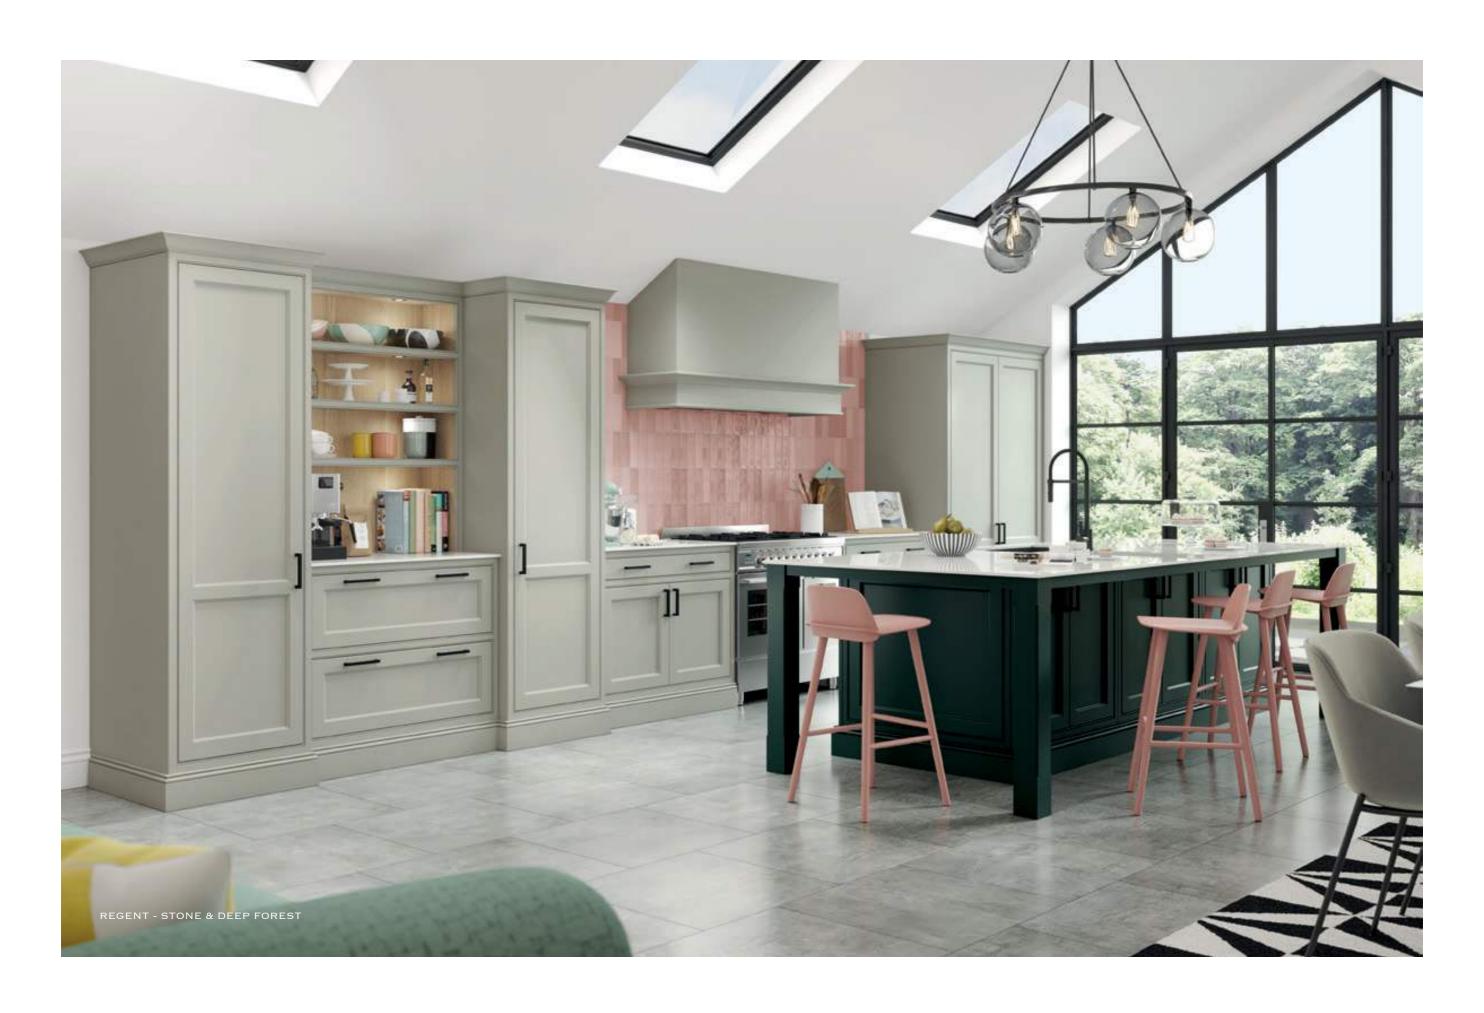

REGENT - WILLOW

A more contemporary example of Regent with wall units in Stone and a magnificent Forest Green island which boasts seating on two sides, door end panels and chamfered pilasters. The dresser featuring open shelving in White Oak, nestles between the tall units to add a decorative yet functional element in this modern kitchen.

REGENT - STONE & DEEP FOREST