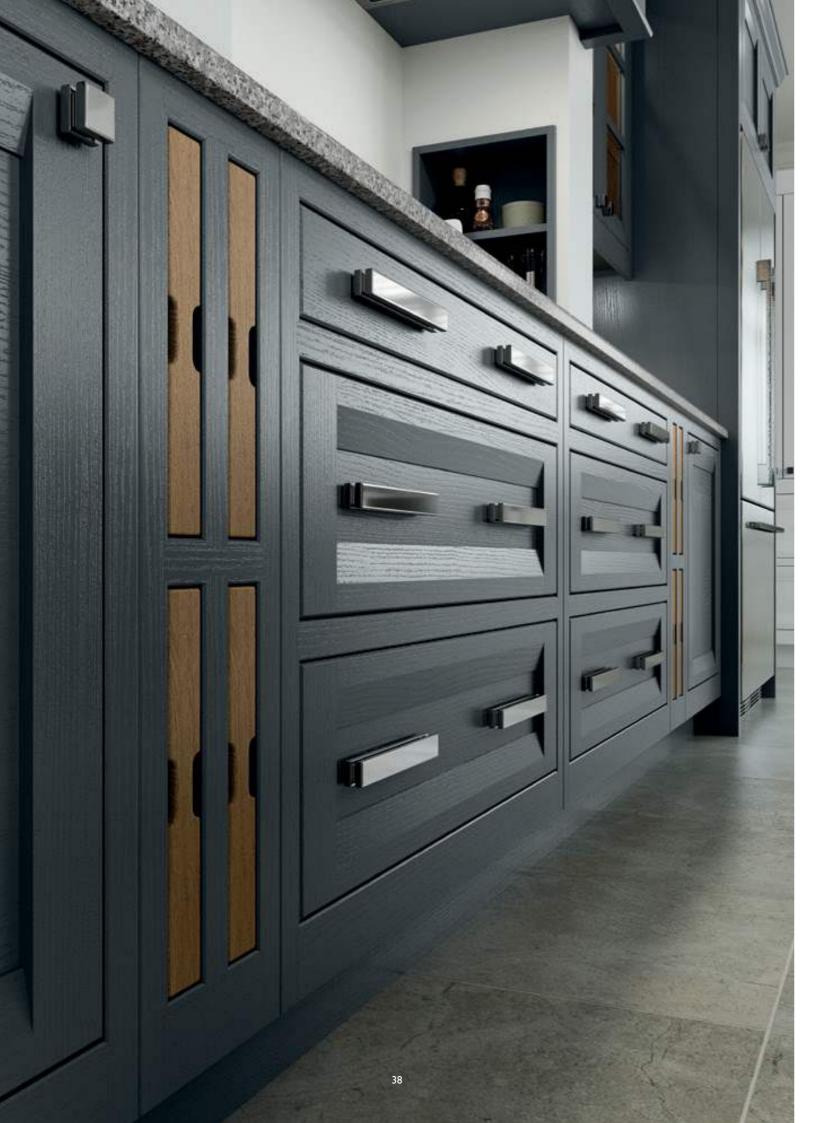

PETERBOROUGH - GUN METAL GREY, BRILLIANT WHITE & WHITE OAK

PETERBOROUGH - BRILLIANT WHITE AND GUN METAL GREY