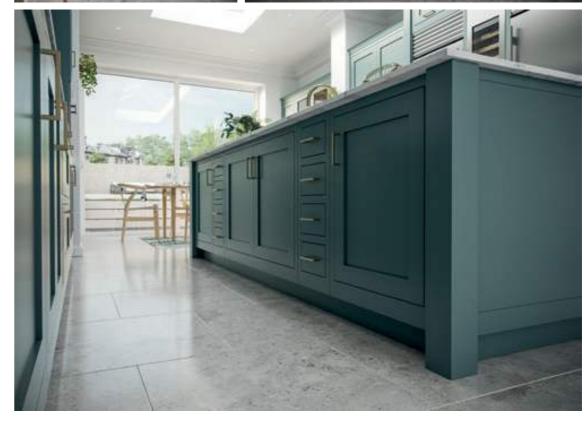

# THE STEPPED FRAME SHAKER THAT ADEPTLY SHOWS HOW TRADITIONAL CAN MEET MODERN

With its sumptuous finish and thoughtful detailing this shaker-style door is given a new twist with a stepped frame around the centre panel. The colour palette of Dust Grey and Light Grey transfers seamlessly through the kitchen, utility and home study in this stunning modern home.

SUTTON - DUST GREY & LIGHT GREY

SUTTON - SHELL & GUN METAL GREY

The kitchen shown here features Sutton painted Shell and Gun Metal Grey.

The rich, luxurious Walnut finish used for several of the accessories contrasts exquisitely with its painted surroundings.