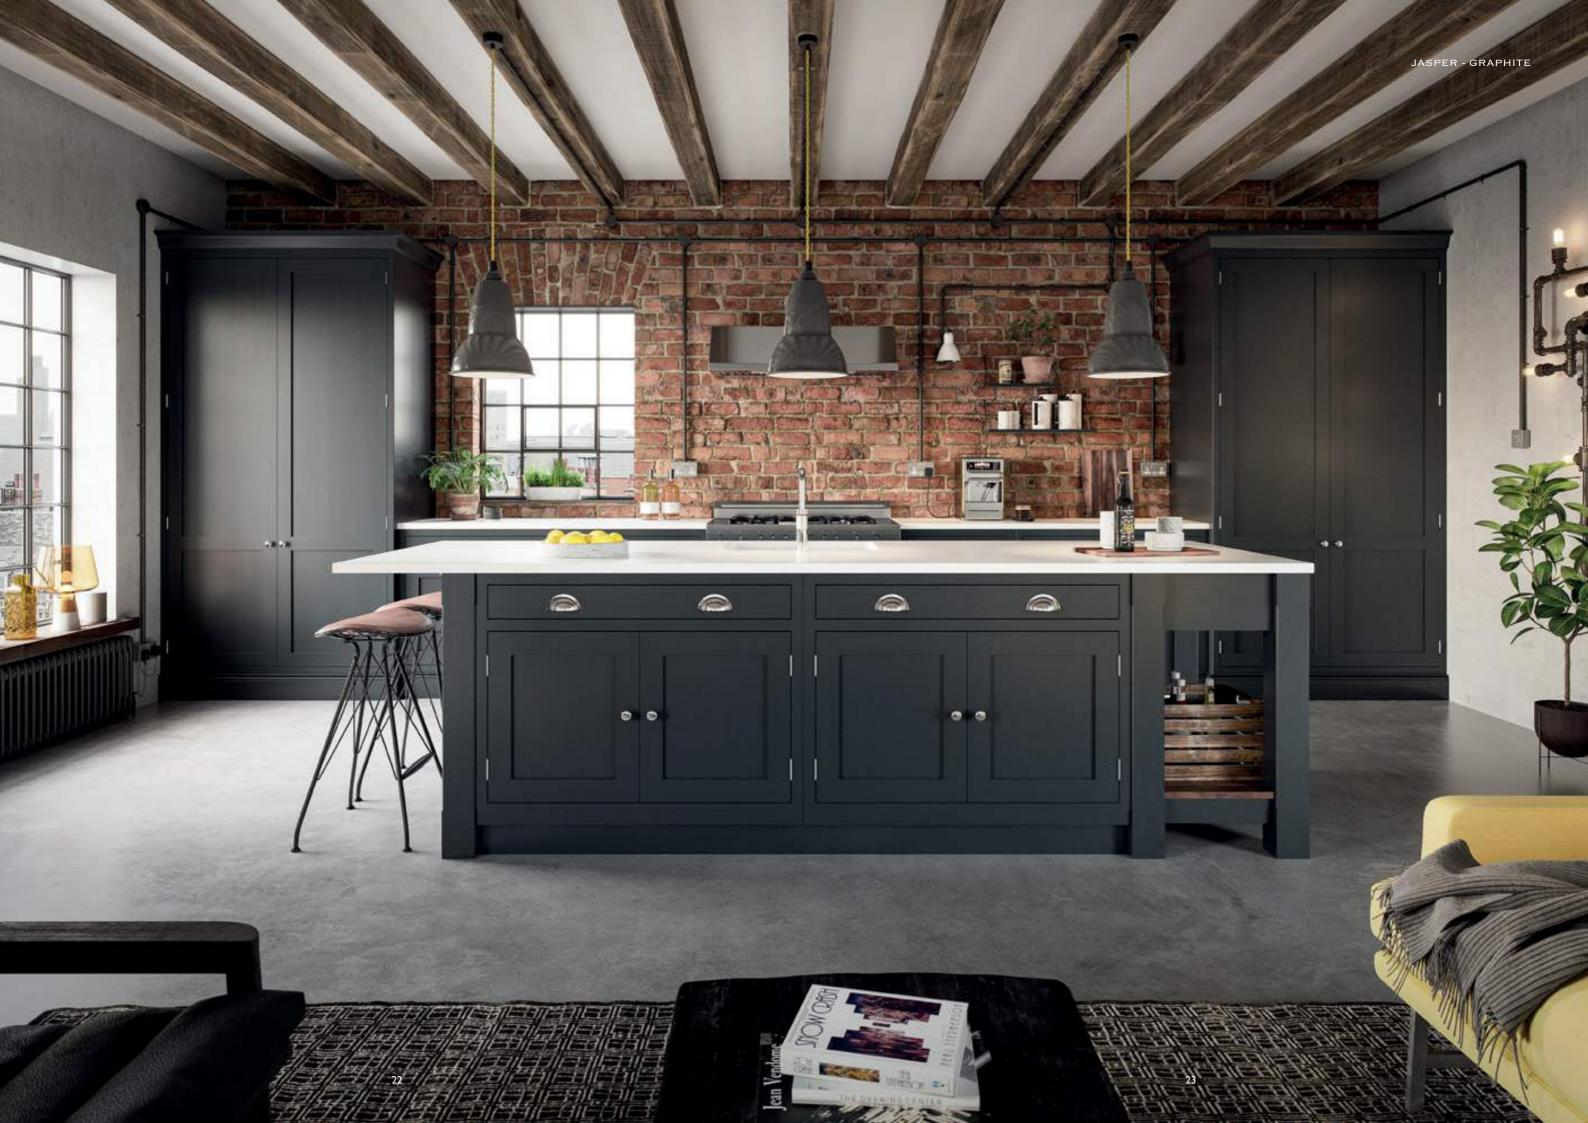

JASPER - GRAPHITE

Jasper painted Viridian contrasts beautifully with the White Oak display units and brass handles. This stylish design is enhanced with the dramatic framing of the fridge freezer unit which is also reflected in the stunning dresser unit with bi-fold doors.