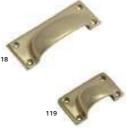

109 MIRROR POLISHED D-HANDLE: AN-202 110 SILK POLISHED D-HANDLE: AN-204

111 POLISHED BRASS D-HANDLE: AN-205

112 BRUSHED BRASS D-HANDLE: AN-203 113 MATTE BLACK D-HANDLE: AN-206

114 CHROME KNOB: AN-312 116 BRUSHED NICKEL CUP HANDLE: AN-191 118 POLISHED BRASS CUP HANDLE: AN-192 115 BRUSHED SATIN BRASS KNOB: AN-313 117 BRUSHED NICKEL CUP HANDLE: AN-193 119 POLISHED BRASS CUP HANDLE: AN-194