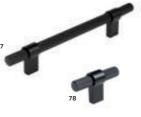

- 73 BRUSHED NICKEL BAR HANDLE: AN-377 74 BRUSHED NICKEL T-BAR AN-376
- 75 ANTIQUE BRASS BAR HANDLE: AN-373 76 ANTIQUE BRASS T-BAR AN-372
- 77 MATTE BLACK BAR HANDLE: AN-375 78 MATTE BLACK T-BAR AN-374
- 79 BRUSHED NICKEL D-HANDLE: AN-388 80 BRUSHED BRASS D-HANDLE: AN-386 81 MATTE BLACK D-HANDLE: AN-387