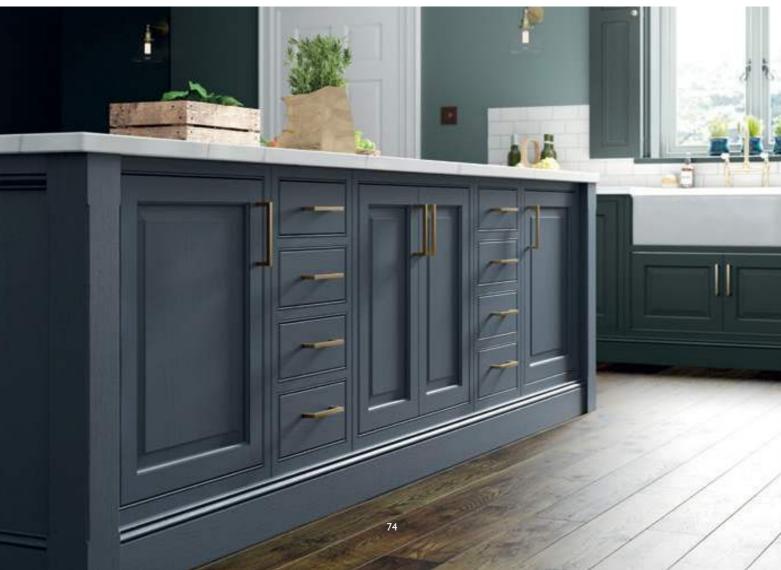

YORKTON - TAUPE GREY & WHITE OAK

YORKTON - HERITAGE GREEN & SLATE BLUE

When it comes to creating a truly exceptional kitchen you need to go beyond the obvious. Here the Yorkton kitchen sits effortlessly in a traditional period home with plenty of space for entertaining family and friends.

Wall units are painted Heritage Green and are contrasted with Slate Blue on the elegantly curved island and spacious bootroom, which incorporates a special place for the family pooch. The fridge and larder stand either side of a glazed dresser with ornate Gothic frames.