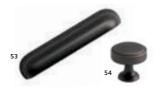

84 MATTE BLACK BAR HANDLE: AN-331 85 MATTE BLACK T-BAR AN-330

86 BRIGHT NICKEL SQUARE CUP AN-357 87 ANTIQUE BRASS SQUARE CUP AN-359

89 BRIGHT NICKEL D-HANDLE: AN-358 90 ANTIQUE BRASS D-HANDLE: AN-360

92 INOX D-HANDLE: AN-350