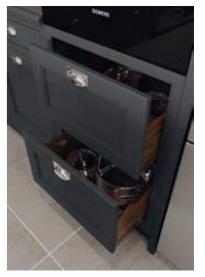

SUTTON - DUST GREY & LIGHT GREY

SUTTON - SHELL & GUN METAL GREY

The kitchen shown here features Sutton painted Shell and Gun Metal Grey.

The rich, luxurious Walnut finish used for several of the accessories contrasts exquisitely with its painted surroundings.

The painted island is embellished with a Walnut conical pedestal at one end, and barrel unit with Walnut inset chopping boards at the other end, ideally suited to bustling family life, affording plenty of added space for food preparation.