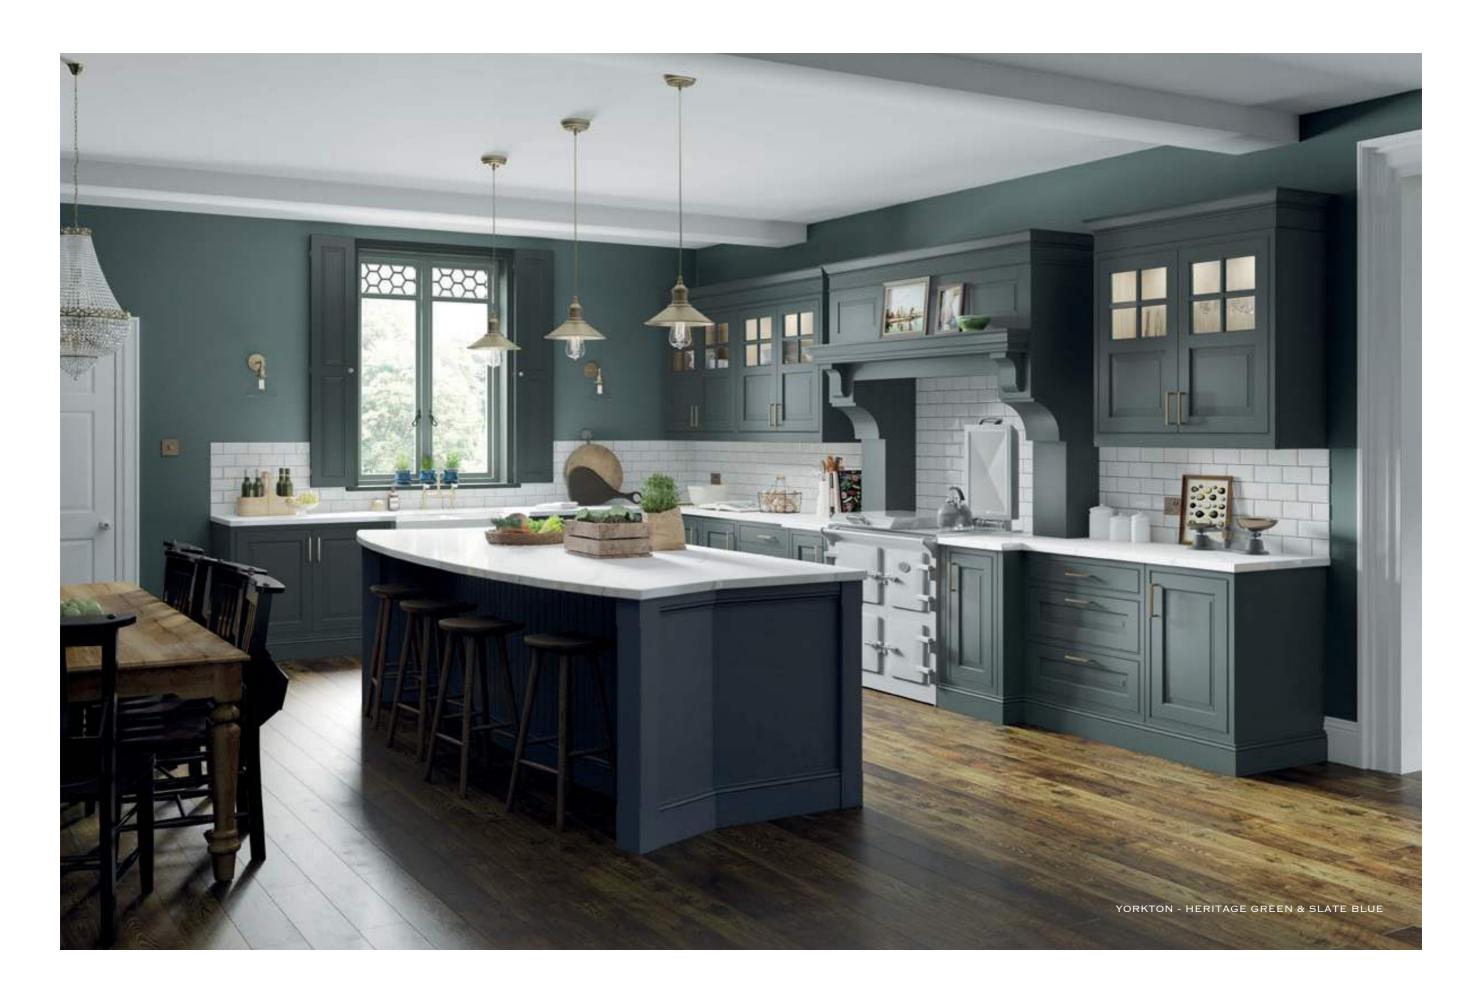

YORKTON - TAUPE GREY & WHITE OAK

YORKTON - HERITAGE GREEN & SLATE BLUE

When it comes to creating a truly exceptional kitchen you need to go beyond the obvious. Here the Yorkton kitchen sits effortlessly in a traditional period home with plenty of space for entertaining family and friends.

Wall units are painted Heritage Green and are contrasted with Slate Blue on the elegantly curved island and spacious bootroom, which incorporates a special place for the family pooch. The fridge and larder stand either side of a glazed dresser with ornate Gothic frames.