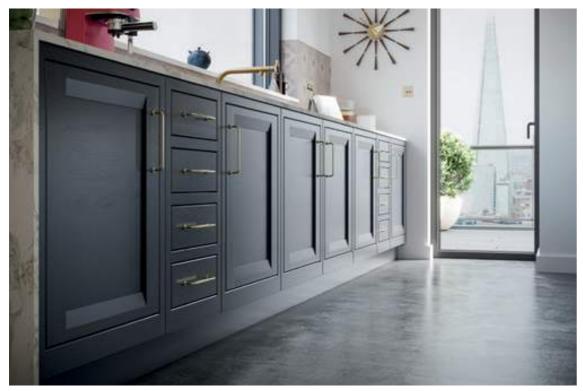

# INTRODUCE A NEW DIMENSION TO YOUR LINEAR KITCHEN DESIGN WITH THIS UNIQUE CHAMFERED FRAME

Peterborough's versatility is showcased in this modern Mexican inspired city apartment.

Painted Slate Blue and contrasted with a Citrus Green island (colour match) which certainly brings this open plan space to life.

PETERBOROUGH - SLATE BLUE & CITRUS GREEN (COLOUR MATCH)

A sublime example of 'old meets new', this Peterborough kitchen will attract admirers from both sides of the fence with its modern, monochromatic look, enhanced by the magnificent central island.