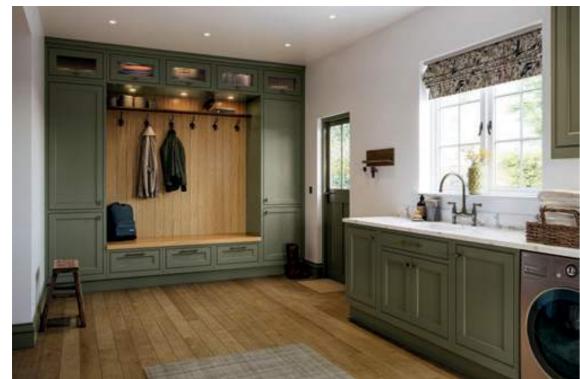

# **REGENT**

# AN UNDERSTATED BEADED SHAKER, REGENT LENDS ITSELF EQUALLY TO BOTH CONTEMPORARY AND CLASSIC DESIGNS

This exquisite Regent kitchen painted Willow perfectly demonstrates its versatility and beauty.

The Willow cabinetry is offset with simple white walls allowing the colour to pop while complementing the natural colours of the outside space.

REGENT - WILLOW

A more contemporary example of Regent with wall units in Stone and a magnificent Forest Green island which boasts seating on two sides, door end panels and chamfered pilasters. The dresser featuring open shelving in White Oak, nestles between the tall units to add a decorative yet functional element in this modern kitchen.