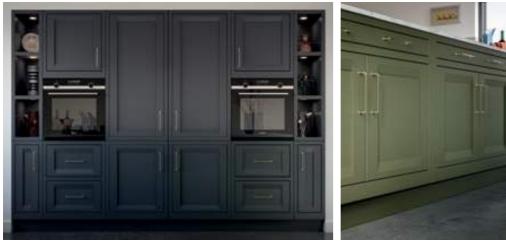

JASPER - GRAPHITE

Jasper painted Viridian contrasts beautifully with the White Oak display units and brass handles. This stylish design is enhanced with the dramatic framing of the fridge freezer unit which is also reflected in the stunning dresser unit with bi-fold doors.

JASPER - VIRIDIAN