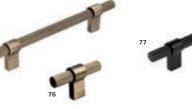

- 73 BRUSHED NICKEL BAR HANDLE: AN-377 74 BRUSHED NICKEL T-BAR AN-376
- 75 ANTIQUE BRASS BAR HANDLE: AN-373 76 ANTIQUE BRASS T-BAR AN-372
- 77 MATTE BLACK BAR HANDLE: AN-375 78 MATTE BLACK T-BAR AN-374
- 79 BRUSHED NICKEL D-HANDLE: AN-388 80 BRUSHED BRASS D-HANDLE: AN-386 81 MATTE BLACK D-HANDLE: AN-387