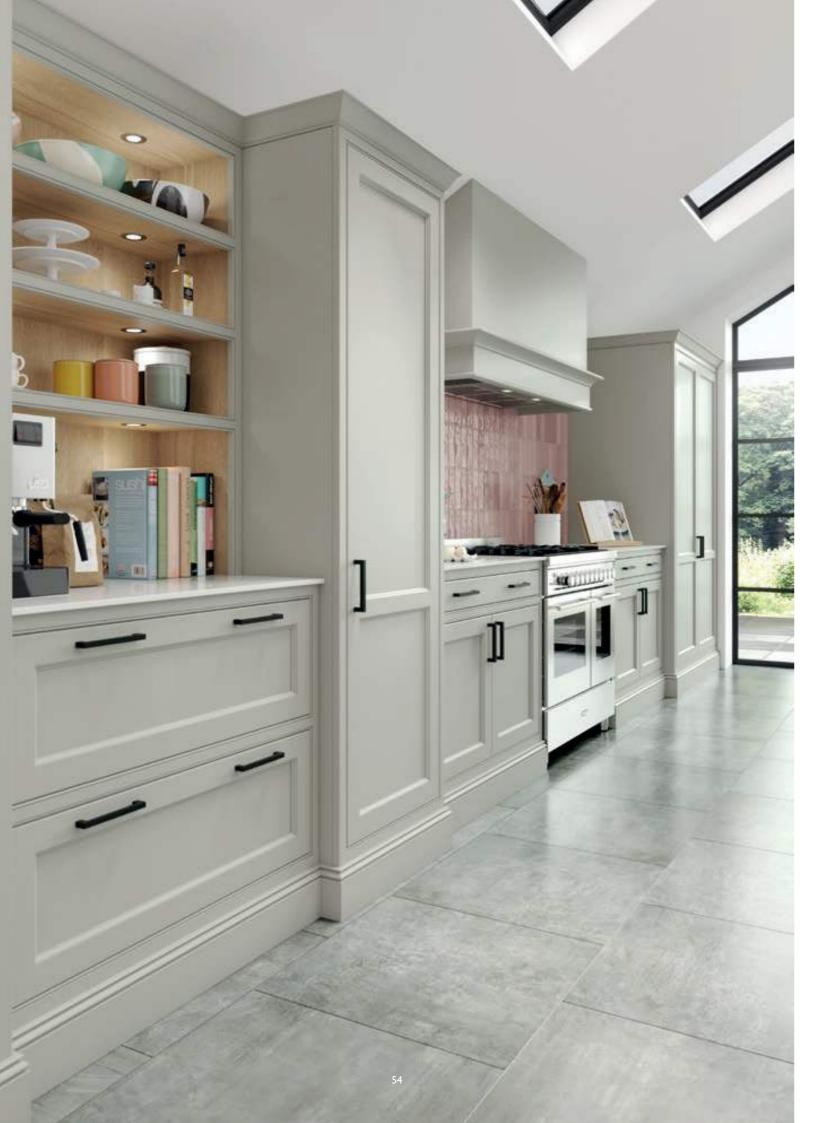

REGENT - WILLOW

A more contemporary example of Regent with wall units in Stone and a magnificent Forest Green island which boasts seating on two sides, door end panels and chamfered pilasters. The dresser featuring open shelving in White Oak, nestles between the tall units to add a decorative yet functional element in this modern kitchen.

REGENT - STONE & DEEP FOREST