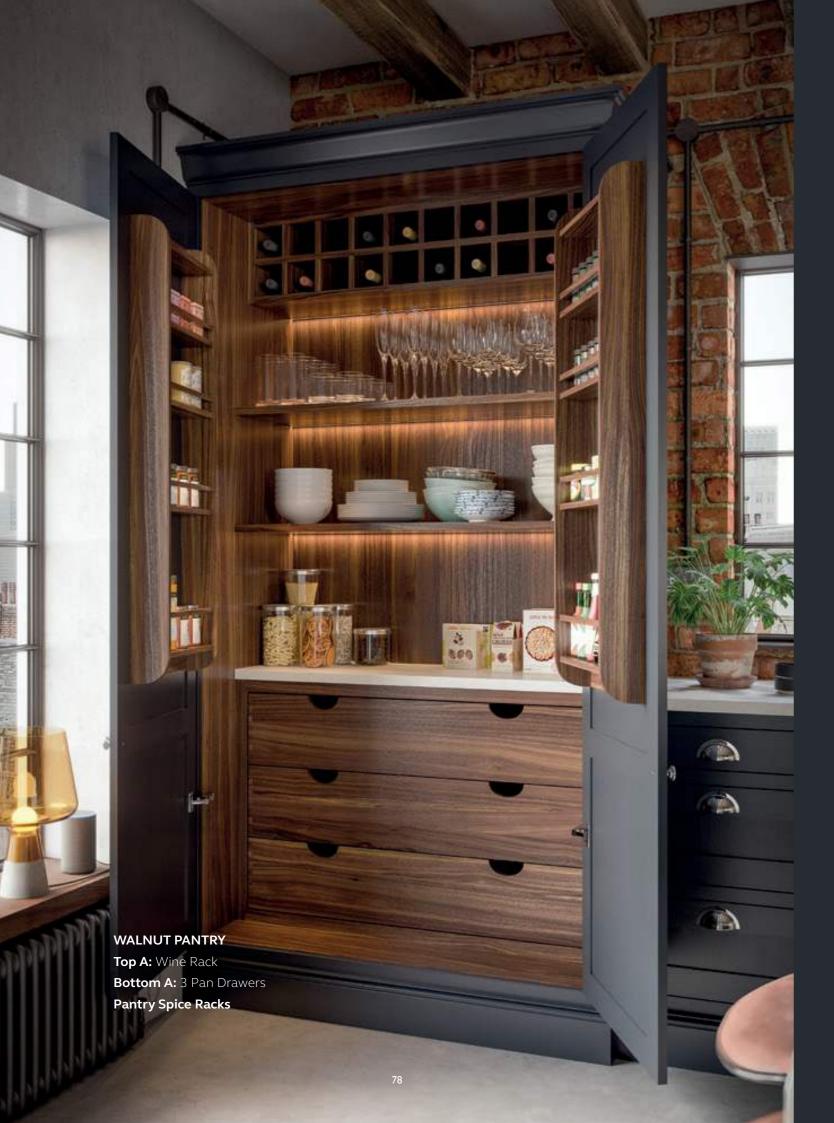

# BUILD YOUR PANTRY

# **OVERMANTLES & CANOPIES**

Create the perfect pantry by selecting your preferred unit for each section.

Make a statement with one of our stunning overmantles or canopies.