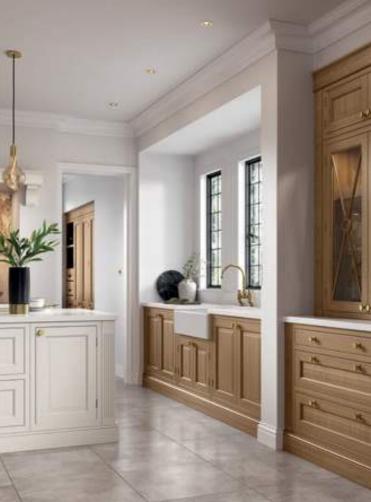

YORKTON - TAUPE GREY & WHITE OAK

YORKTON - HERITAGE GREEN & SLATE BLUE

When it comes to creating a truly exceptional kitchen you need to go beyond the obvious. Here the Yorkton kitchen sits effortlessly in a traditional period home with plenty of space for entertaining family and friends.

Wall units are painted Heritage Green and are contrasted with Slate Blue on the elegantly curved island and spacious bootroom, which incorporates a special place for the family pooch. The fridge and larder stand either side of a glazed dresser with ornate Gothic frames.