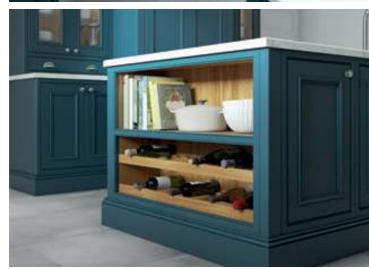

A sense of calming luxury is created in this Charlotte kitchen painted in Marine.

Adorning a statement dresser, pastry bench, concave doors and open shelving with wine rack, it has the perfect balance of luxury while retaining versatility.