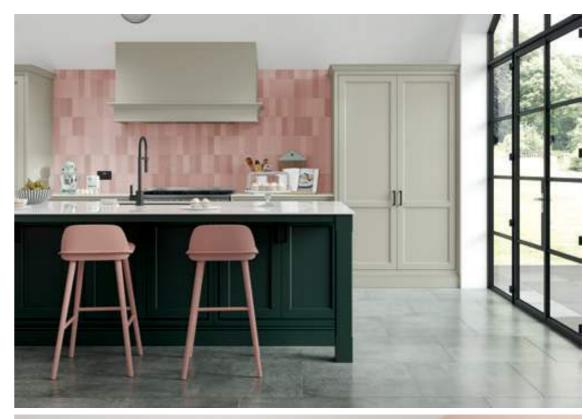

REGENT - WILLOW

A more contemporary example of Regent with wall units in Stone and a magnificent Forest Green island which boasts seating on two sides, door end panels and chamfered pilasters. The dresser featuring open shelving in White Oak, nestles between the tall units to add a decorative yet functional element in this modern kitchen.

REGENT - STONE & DEEP FOREST