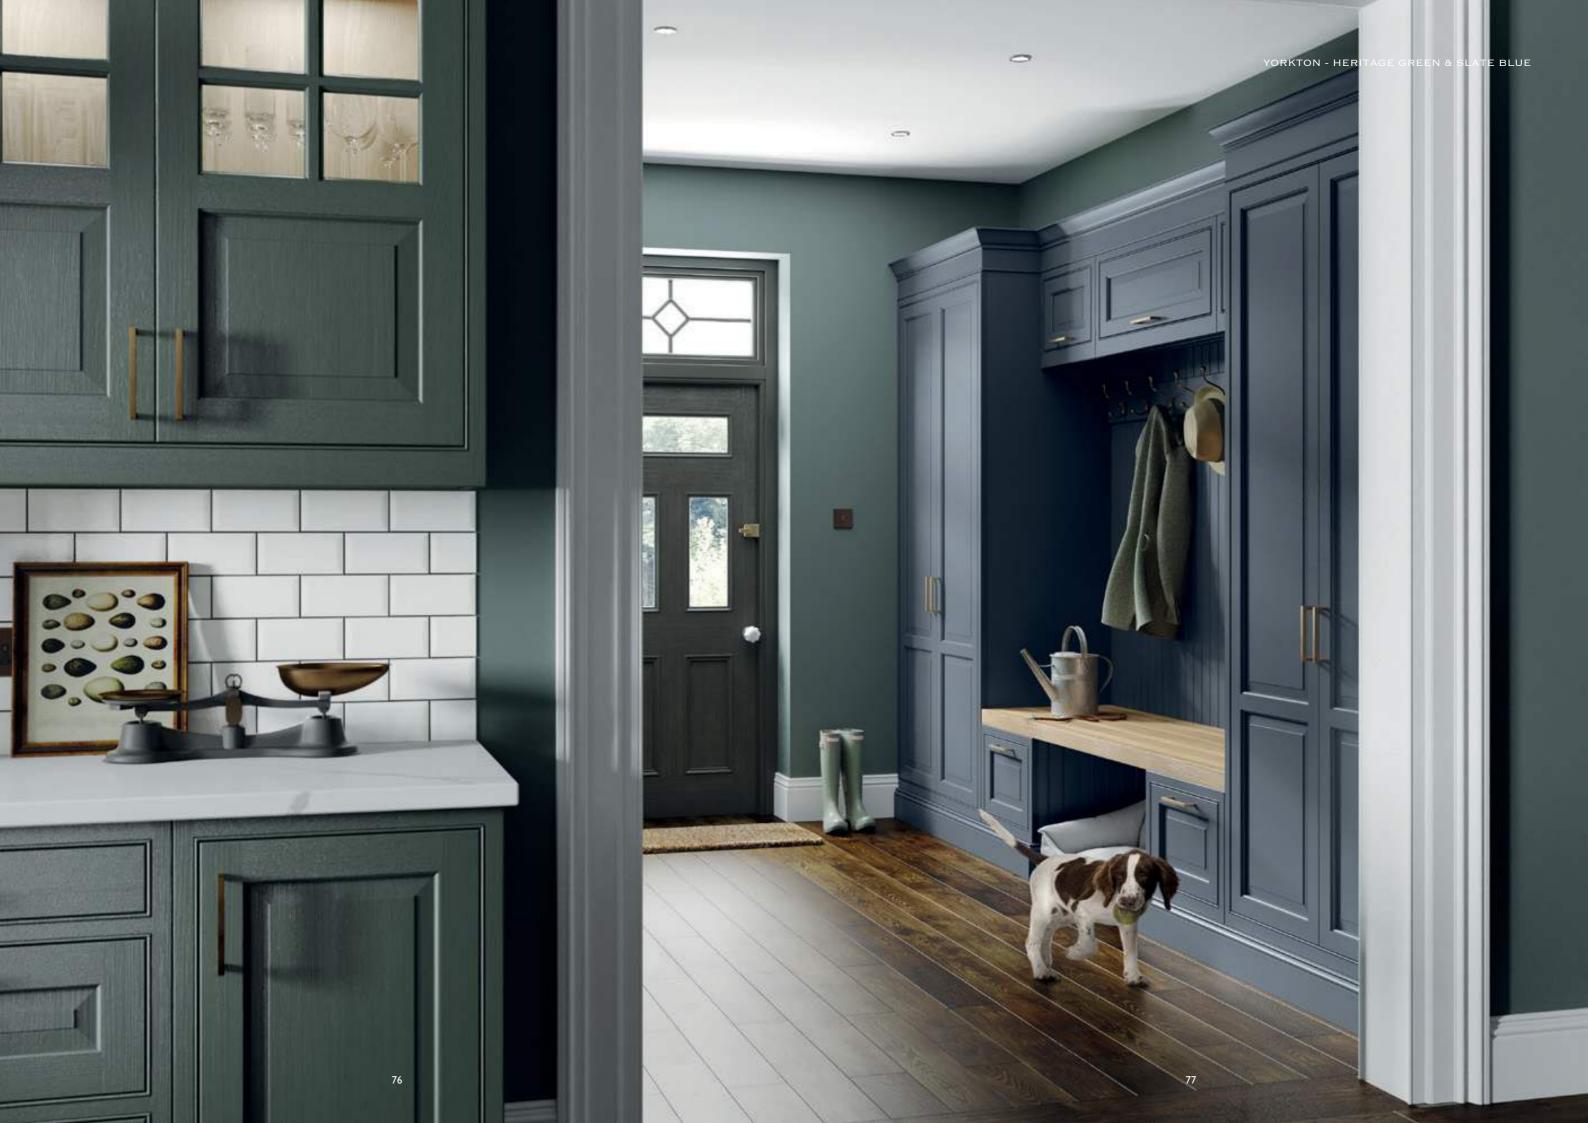

# YORKTON

# A SOLID SENSE OF STYLE WITH ORNATE DOOR DETAILING EVOKING A TRUE HANDCRAFTED FEEL

This Yorkton kitchen offers elegance and charm with its meticulous detailing and stylish design, enhanced here through a combination of Taupe Grey and White Oak cabinetry. High cornices, fluted pilasters, brass hardware and the dramatic backsplash work perfectly together to create a real sense of opulence.

YORKTON - TAUPE GREY & WHITE OAK

YORKTON - HERITAGE GREEN & SLATE BLUE

When it comes to creating a truly exceptional kitchen you need to go beyond the obvious. Here the Yorkton kitchen sits effortlessly in a traditional period home with plenty of space for entertaining family and friends.

Wall units are painted Heritage Green and are contrasted with Slate Blue on the elegantly curved island and spacious bootroom, which incorporates a special place for the family pooch. The fridge and larder stand either side of a glazed dresser with ornate Gothic frames.