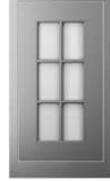

# **GLAZED FRAMES**

Choose the perfect glazed doors to enhance your wall and dresser units.

STONE (PAINTED GRAIN FINISH)

WHITE OAK

PLAIN FRAME

PETERBOROUGH \_\_\_\_ \_

WHITE OAK

WHITE OAK

REGENT \_\_\_\_\_ \_

WHITE OAK

WHITE OAK

SUTTON \_\_\_\_\_

WHITE OAK

FEATURE FRAME

GEORGIAN FRAME A

GEORGIAN FRAME B