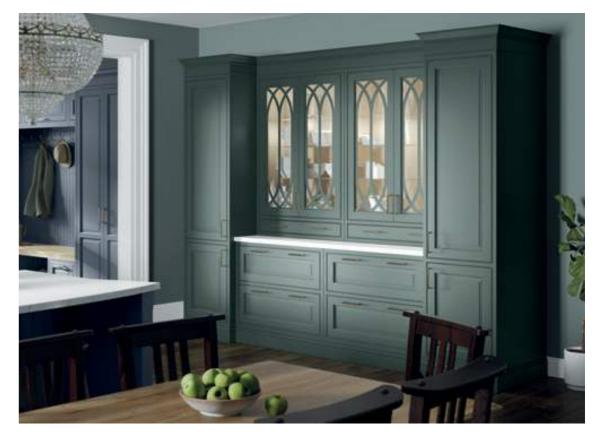

YORKTON - TAUPE GREY & WHITE OAK

YORKTON - HERITAGE GREEN & SLATE BLUE

When it comes to creating a truly exceptional kitchen you need to go beyond the obvious. Here the Yorkton kitchen sits effortlessly in a traditional period home with plenty of space for entertaining family and friends.

Wall units are painted Heritage Green and are contrasted with Slate Blue on the elegantly curved island and spacious bootroom, which incorporates a special place for the family pooch. The fridge and larder stand either side of a glazed dresser with ornate Gothic frames.