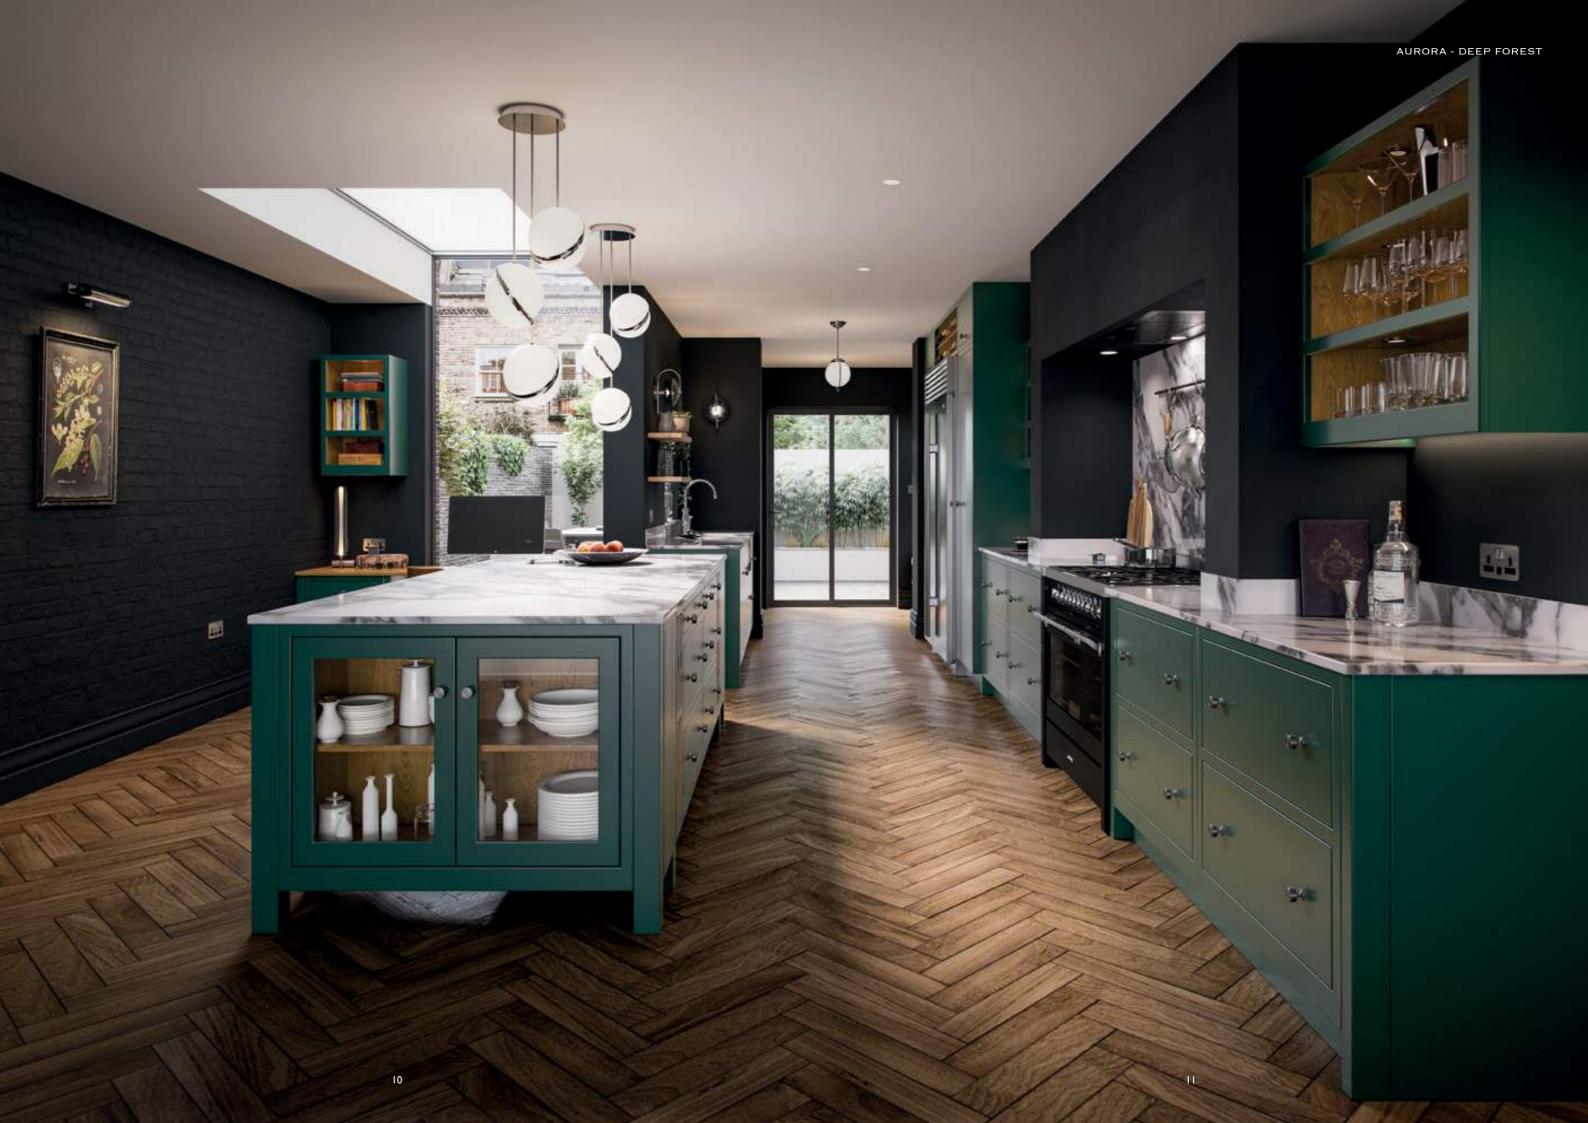

AURORA - DEEP FOREST

This open plan kitchen and living space features Aurora painted Light Grey, Dust Grey & Vintage Pink with build-in wall units, freestanding island and a combination of glazed frames and open shelves.

AURORA - LIGHT GREY, DUST GREY & VINTAGE PINK

AURORA - LIGHT GREY

Stunning hand-crafted walnut internals create a striking contrast to the Light Grey cabinets. Options such as coffee pod drawers or carved dovetail drawers will provide the finishing touches to your luxury coffee station.