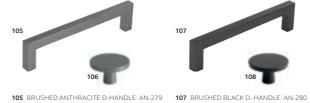

101 BRUSHED INOX LOOK D-HANDLE: AN-278 103 BRUSHED BRASS D-HANDLE: AN-277 102 BRUSHED INOX LOOK KNOB: AN-274

104 BRUSHED BRASS KNOB: AN-273

106 BRUSHED ANTHRACITE KNOB: AN-275

108 BRUSHED BLACK KNOB: AN-276