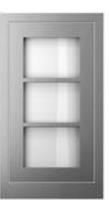

# **GLAZED FRAMES**

Choose the perfect glazed doors to enhance your wall and dresser units.

STONE (PAINTED GRAIN FINISH)

WHITE OAK

PLAIN FRAME

PETERBOROUGH \_\_\_\_ \_

WHITE OAK

WHITE OAK

REGENT \_\_\_\_\_ \_

WHITE OAK

WHITE OAK

SUTTON \_\_\_\_\_

WHITE OAK

FEATURE FRAME

GEORGIAN FRAME A

GEORGIAN FRAME B