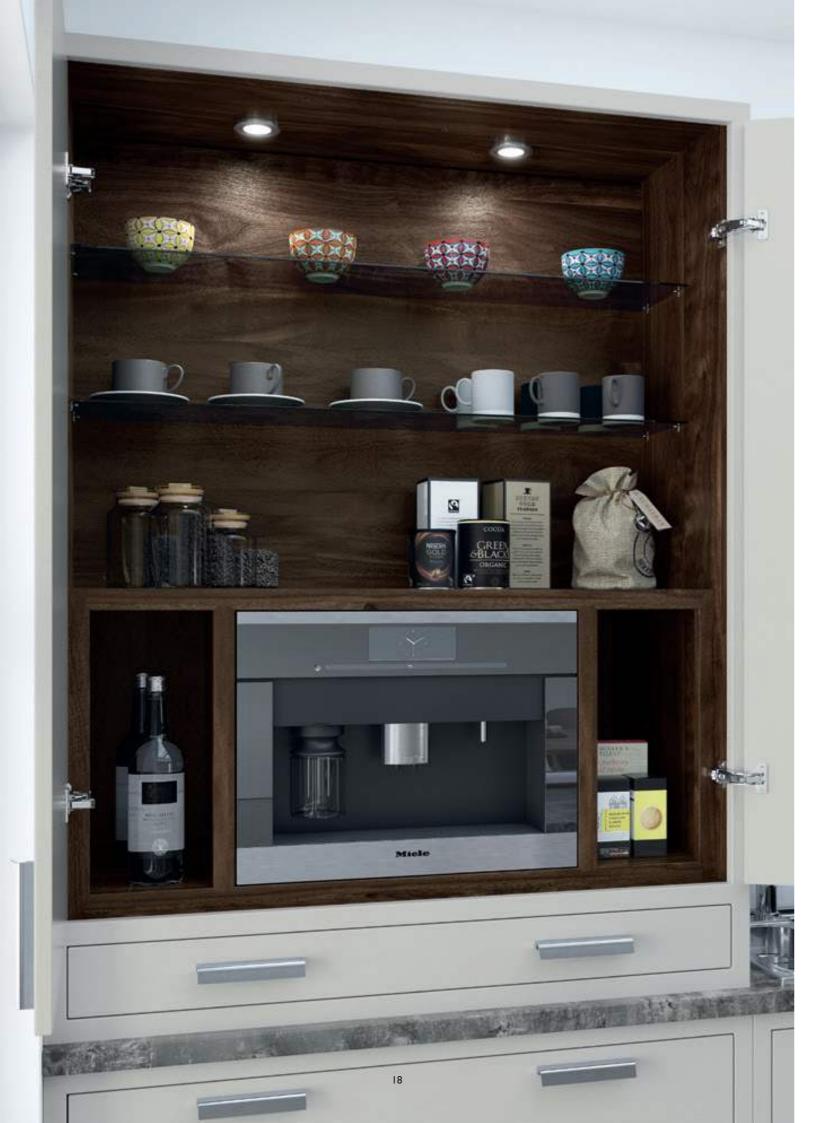

AURORA - LIGHT GREY, DUST GREY & VINTAGE PINK

AURORA - LIGHT GREY

Stunning hand-crafted walnut internals create a striking contrast to the Light Grey cabinets. Options such as coffee pod drawers or carved dovetail drawers will provide the finishing touches to your luxury coffee station.