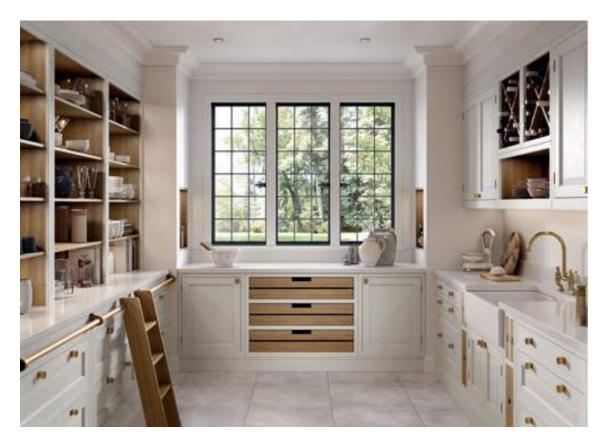

CHARLOTTE - MARINE

This beautiful Charlotte kitchen painted Cashmere includes an elegant island featuring curved doors and integrated seating. The Oak chopping board and tray units, sloped internal dovetail drawers, coffee station and stunning walk-in pantry demonstrate the perfect fusion of design and functionality.

CHARLOTTE - CASHMERE

CHARLOTTE - CASHMERE