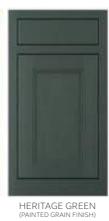

YORKTON - TAUPE GREY & WHITE OAK

YORKTON - HERITAGE GREEN & SLATE BLUE

When it comes to creating a truly exceptional kitchen you need to go beyond the obvious. Here the Yorkton kitchen sits effortlessly in a traditional period home with plenty of space for entertaining family and friends.

Wall units are painted Heritage Green and are contrasted with Slate Blue on the elegantly curved island and spacious bootroom, which incorporates a special place for the family pooch. The fridge and larder stand either side of a glazed dresser with ornate Gothic frames.