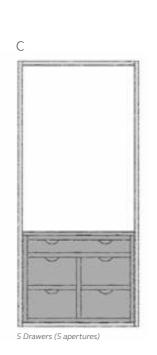

ade the right choice when you get that overwhelming sense of excitement - you have fallen in love!

# DOOR SELECTOR

# **GLAZED FRAMES**

Choose the perfect glazed doors to enhance your wall and dresser units.





STONE (PAINTED GRAIN FINISH)









WHITE OAK



PLAIN FRAME

PETERBOROUGH \_\_\_\_ \_

WHITE OAK

WHITE OAK

REGENT \_\_\_\_\_ \_

WHITE OAK

WHITE OAK







SUTTON \_\_\_\_\_

WHITE OAK







FEATURE FRAME

GEORGIAN FRAME A

GEORGIAN FRAME B

## YORKTON \_\_\_\_\_

VIRIDIAN (PAINTED GRAIN FINISH)







GOTHIC



DAMASCUS

# BUILD YOUR PANTRY

# **OVERMANTLES & CANOPIES**

Create the perfect pantry by selecting your preferred unit for each section.

Make a statement with one of our stunning overmantles or canopies.

## TOP







## **OVERMANTLES**







## BOTTOM









# CANOPIES











#### HANDLES HANDLES

Your personal choice of handles can transform the look and feel of your living space. Select the design, finish and size that adds the perfect finishing touch to your dream kitchen.













49 BRUSHED SATIN NICKEL CUP HANDLE: AN-197 51 BRUSHED SATIN BRASS CUP HANDLE: AN-304 53 AMERICAN COPPER CUP HANDLE: AN-196 50 BRUSHED SATIN NICKEL KNOB: AN-200 52 BRUSHED SATIN BRASS KNOB: AN-305 54 AMERICAN COPPER KNOB: AN-199











56 CHROME T-BAR AN-378

57 BRUSHED NICKEL BAR HANDLE: AN-385 58 BRUSHED NICKEL T-BAR AN-384

59 BRUSHED BRASS BAR HANDLE: AN-381 60 BRUSHED BRASS T-BAR AN-380

61 MATTE BLACK BAR HANDLE: AN-383 62 MATTE BLACK T-BAR AN-382









64 BRUSHED NICKEL T-BAR AN-369

63 BRUSHED NICKEL BAR HANDLE: AN-370

65 ANTIQUE BRASS BA