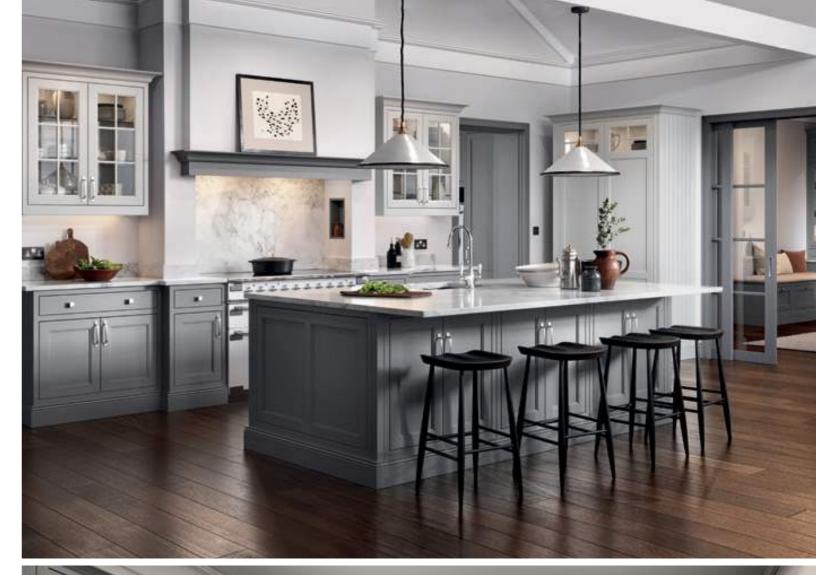

# THE STEPPED FRAME SHAKER THAT ADEPTLY SHOWS HOW TRADITIONAL CAN MEET MODERN

With its sumptuous finish and thoughtful detailing this shaker-style door is given a new twist with a stepped frame around the centre panel. The colour palette of Dust Grey and Light Grey transfers seamlessly through the kitchen, utility and home study in this stunning modern home.

SUTTON - DUST GREY & LIGHT GREY

SUTTON - SHELL & GUN METAL GREY

The kitchen shown here features Sutton painted Shell and Gun Metal Grey.

The rich, luxurious Walnut finish used for several of the accessories contrasts exquisitely with its painted surroundings.

The painted island is embellished with a Walnut conical pedestal at one end, and barrel unit with Walnut inset chopping boards at the other end, ideally suited to bustling family life, affording plenty of added space for food preparation.

The custom-made breakfast bar is supported by solid Walnut corbals.