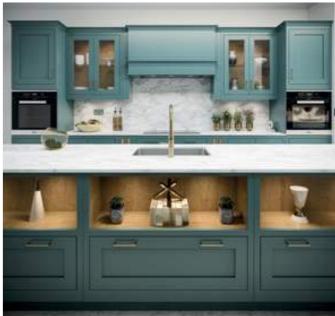

AURORA - DEEP FOREST

This open plan kitchen and living space features Aurora painted Light Grey, Dust Grey & Vintage Pink with build-in wall units, freestanding island and a combination of glazed frames and open shelves.

AURORA - LIGHT GREY, DUST GREY & VINTAGE PINK

AURORA - LIGHT GREY

Stunning hand-crafted walnut internals create a striking contrast to the Light Grey cabinets. Options such as coffee pod drawers or carved dovetail drawers will provide the finishing touches to your luxury coffee station.