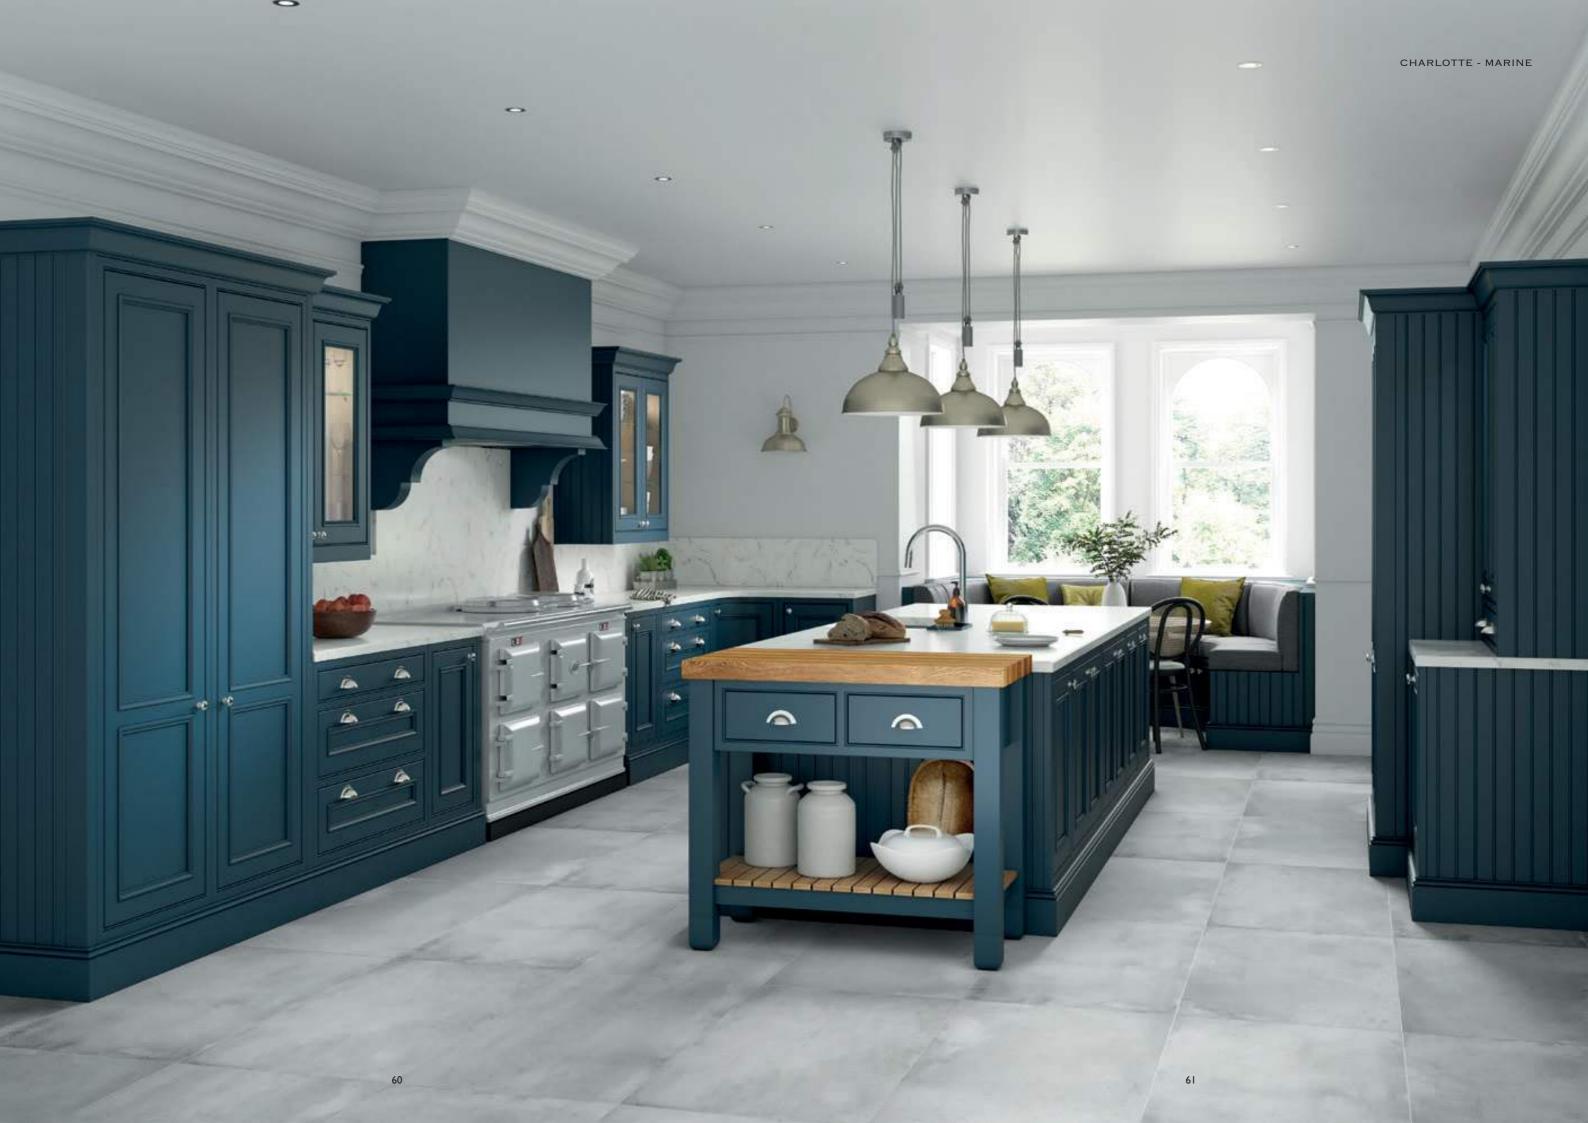

A sense of calming luxury is created in this Charlotte kitchen painted in Marine.

Adorning a statement dresser, pastry bench, concave doors and open shelving with wine rack, it has the perfect balance of luxury while retaining versatility.

CHARLOTTE - MARINE

This beautiful Charlotte kitchen painted Cashmere includes an elegant island featuring curved doors and integrated seating. The Oak chopping board and tray units, sloped internal dovetail drawers, coffee station and stunning walk-in pantry demonstrate the perfect fusion of design and functionality.