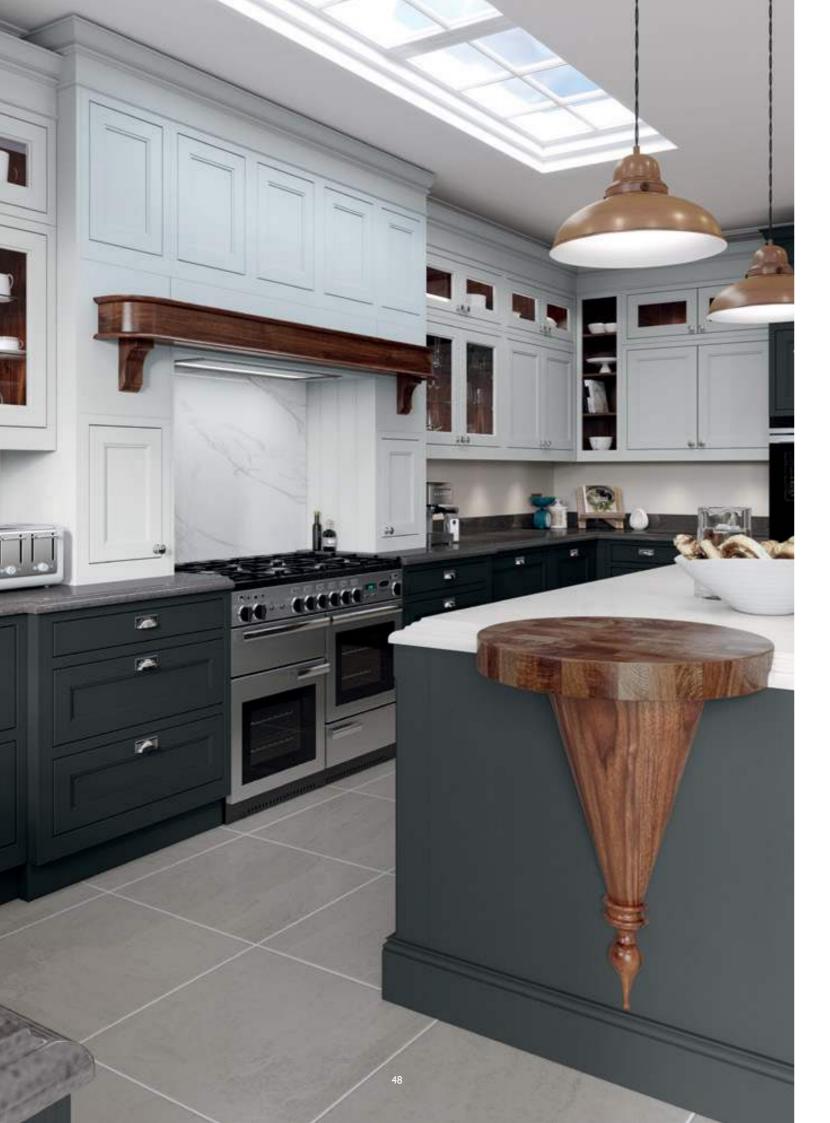

SUTTON - DUST GREY & LIGHT GREY

SUTTON - SHELL & GUN METAL GREY

The kitchen shown here features Sutton painted Shell and Gun Metal Grey.

The rich, luxurious Walnut finish used for several of the accessories contrasts exquisitely with its painted surroundings.

The painted island is embellished with a Walnut conical pedestal at one end, and barrel unit with Walnut inset chopping boards at the other end, ideally suited to bustling family life, affording plenty of added space for food preparation.

The custom-made breakfast bar is supported by solid Walnut corbals.