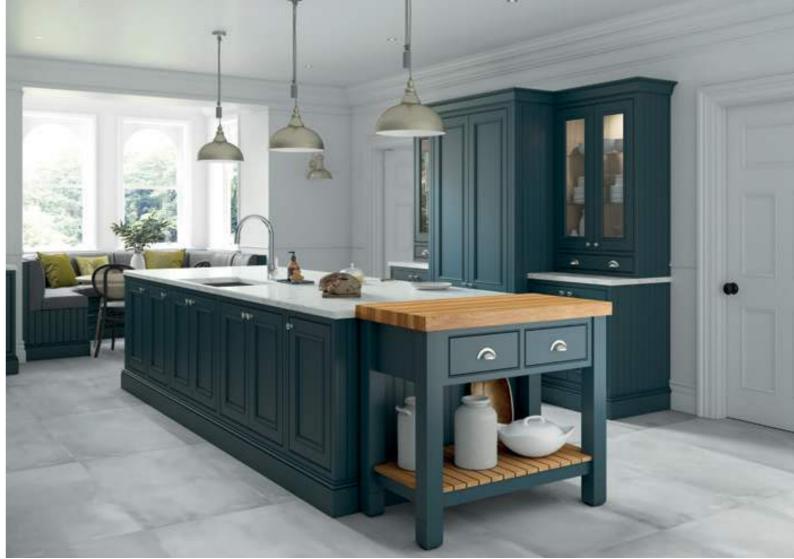

A sense of calming luxury is created in this Charlotte kitchen painted in Marine.

Adorning a statement dresser, pastry bench, concave doors and open shelving with wine rack, it has the perfect balance of luxury while retaining versatility.

CHARLOTTE - MARINE

This beautiful Charlotte kitchen painted Cashmere includes an elegant island featuring curved doors and integrated seating. The Oak chopping board and tray units, sloped internal dovetail drawers, coffee station and stunning walk-in pantry demonstrate the perfect fusion of design and functionality.