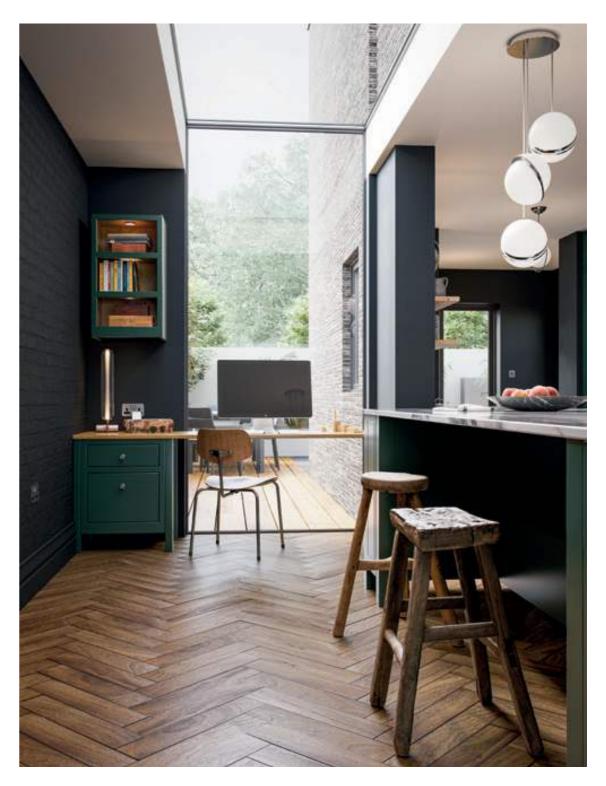

AURORA - DEEP FOREST

Inject some striking character into the heart of your home with a dark and dramatic kitchen design.

Aurora painted Deep Forest combined with graphite walls creates a refined and atmospheric feel which with the right lighting looks far from gloomy.