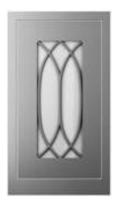

UR OWN

Choosing the finer details are what takes a simple kitchen plan and transforms it into your personal living space.

Carefully select you perfect door style and colour combinations. Finish it off with a handle that looks and feels amazing. You will know when you have made the right choice when you get that overwhelming sense of excitement - you have fallen in love!

# DOOR SELECTOR

# **GLAZED FRAMES**

Choose the perfect glazed doors to enhance your wall and dresser units.





STONE (PAINTED GRAIN FINISH)









WHITE OAK



PLAIN FRAME

PETERBOROUGH \_\_\_\_ \_

WHITE OAK

WHITE OAK

REGENT \_\_\_\_\_ \_

WHITE OAK

WHITE OAK







SUTTON \_\_\_\_\_

WHITE OAK







FEATURE FRAME

GEORGIAN FRAME A

GEORGIAN FRAME B

## YORKTON \_\_\_\_\_

VIRIDIAN (PAINTED GRAIN FINISH)







GOTHIC



DAMASCUS

# BUILD YOUR PANTRY

# **OVERMANTLES & CANOPIES**

Create the perfect pantry by selecting your preferred unit for each section.

Make a statement with one of our stunning overmantles or canopies.

## TOP







## **OVERMANTLES**







## BOTTOM









# CANOPIES











#### HANDLES HANDLES

Your personal choice of handles can transform the look and feel of your living space. Select the design, finish and size that adds the perfect finishing touch to your dream kitchen.













49 BRUSHED SATIN NICKEL CUP HANDLE: AN-197 51 BRUSHED SATIN BRASS CUP HANDLE: AN-304 53 AMERICAN COPPER CUP HANDLE: AN-196 50 BRUSHED SATIN NICKEL KNOB: AN-200 52 BRUSHED SATIN BRASS KNOB: AN-305 54 AMERICAN COPPER KNOB: AN-199











56 CHROME T-BAR AN-378

57 BRUSHED NICKEL BA