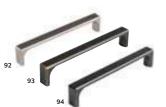

56 CHROME T-BAR AN-378

57 BRUSHED NICKEL BAR HANDLE: AN-385 58 BRUSHED NICKEL T-BAR AN-384

59 BRUSHED BRASS BAR HANDLE: AN-381 60 BRUSHED BRASS T-BAR AN-380

61 MATTE BLACK BAR HANDLE: AN-383 62 MATTE BLACK T-BAR AN-382

64 BRUSHED NICKEL T-BAR AN-369

63 BRUSHED NICKEL BAR HANDLE: AN-370

65 ANTIQUE BRASS BAR HANDLE: AN-364 66 ANTIQUE BRASS T-BAR AN-363

67 MATTE BLACK BAR HANDLE: AN-367 68 MATTE BLACK T-BAR AN-366

69 BRIGHT CHROME KNOB: AN-207 70 INOX LOOK KNOB: AN-209

- 73 BRUSHED NICKEL BAR HANDLE: AN-377 74 BRUSHED NICKEL T-BAR AN-376
- 75 ANTIQUE BRASS BAR HANDLE: AN-373 76 ANTIQUE BRASS T-BAR AN-372
- 77 MATTE BLACK BAR HANDLE: AN-375 78 MATTE BLACK T-BAR AN-374
- 79 BRUSHED NICKEL D-HANDLE: AN-388 80 BRUSHED BRASS D-HANDLE: AN-386 81 MATTE BLACK D-HANDLE: AN-387