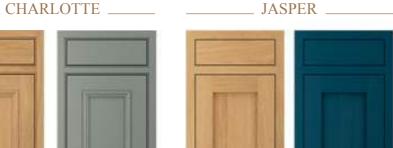

ainted Heritage Green and are contrasted with Slate Blue on the elegantly curved island and spacious bootroom, which incorporates a special place for the family pooch. The fridge and larder stand either side of a glazed dresser with ornate Gothic frames.







## MAKE IT YOUR OWN

Choosing the finer details are what takes a simple kitchen plan and transforms it into your personal living space.

Carefully select you perfect door style and colour combinations. Finish it off with a handle that looks and feels amazing. You will know when you have made the right choice when you get that overwhelming sense of excitement - you have fallen in love!

# DOOR SELECTOR

# **GLAZED FRAMES**

Choose the perfect glazed doors to enhance your wall and dresser units.





STONE (PAINTED GRAIN FINISH)









WHITE OAK



PLAIN FRAME

PETERBOROUGH \_\_\_\_ \_

WHITE OAK

WHITE OAK

REGENT \_\_\_\_\_ \_

WHITE OAK

WHITE OAK







SUTTON \_\_\_\_\_

WHITE OAK







FEATURE FRAME

GEORGIAN FRAME A

GEORGIAN FRAME B

## YORKTON \_\_\_\_\_

VIRIDIAN (PAINTED GRAIN FINISH)







GOTHIC



DAMASCUS

# BUILD YOUR PANTRY

# **OVERMANTLES & CANOPIES**

Create the perfect pantry by selecting your preferred unit for each section.

Make a statement with one of our stunning overmantles or canopies.

## TOP







## **OVERMANTLES**







## BOTTOM









# CANOPIES











#### HANDLES HANDLES

Your personal choice of handles can transform the look and feel of your living space. Select the design, finish and size that adds the perfect finishing touch to your dream kitchen.













49 BRUSH