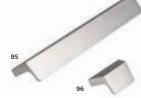

84 MATTE BLACK BAR HANDLE: AN-331 85 MATTE BLACK T-BAR AN-330

86 BRIGHT NICKEL SQUARE CUP AN-357 87 ANTIQUE BRASS SQUARE CUP AN-359

89 BRIGHT NICKEL D-HANDLE: AN-358 90 ANTIQUE BRASS D-HANDLE: AN-360

92 INOX D-HANDLE: AN-350

95 BRUSHED INOX TRIM HANDLE: AN-336 96 BRUSHED INOX TRIM KNOB: AN-335

97 BRUSHED BRASS TRIM HANDLE: AN-334 98 BRUSHED BRASS TRIM KNOB: AN-333

99 BRUSHED BLACK TRIM HANDLE: AN-338 100 BRUSHED BLACK TRIM KNOB: AN-337