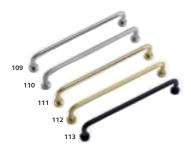

109 MIRROR POLISHED D-HANDLE: AN-202 110 SILK POLISHED D-HANDLE: AN-204

111 POLISHED BRASS D-HANDLE: AN-205

112 BRUSHED BRASS D-HANDLE: AN-203 113 MATTE BLACK D-HANDLE: AN-206

114 CHROME KNOB: AN-312 116 BRUSHED NICKEL CUP HANDLE: AN-191 118 POLISHED BRASS CUP HANDLE: AN-192 115 BRUSHED SATIN BRASS KNOB: AN-313 117 BRUSHED NICKEL CUP HANDLE: AN-193 119 POLISHED BRASS CUP HANDLE: AN-194