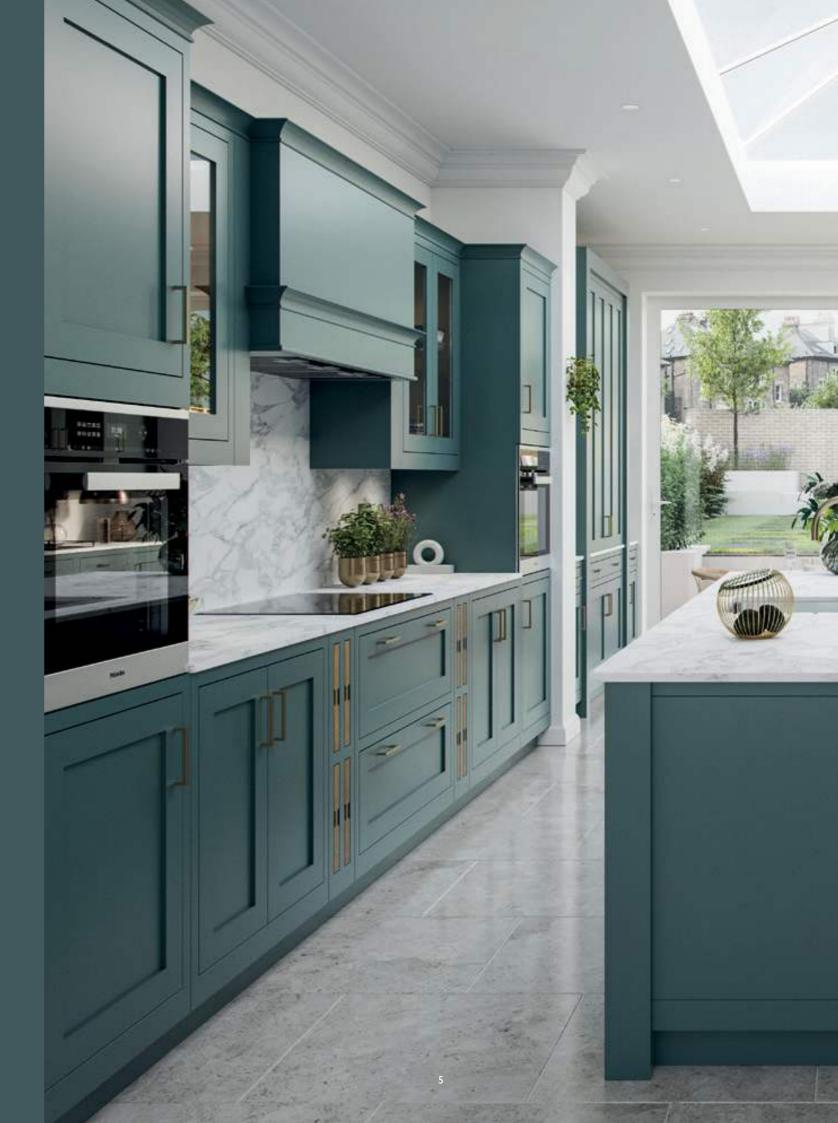

# **JASPER**

# THE PERFECT CANVAS FOR CREATING A SERIOUS DESIGN STATEMENT

Create countless different looks with this classic shaker kitchen. Jasper works in any setting whether it be industrial or traditional, big or small. The design possibilities are endless.

JASPER - GRAPHITE

Jasper painted Viridian contrasts beautifully with the White Oak display units and brass handles. This stylish design is enhanced with the dramatic framing of the fridge freezer unit which is also reflected in the stunning dresser unit with bi-fold doors.

JASPER - VIRIDIAN