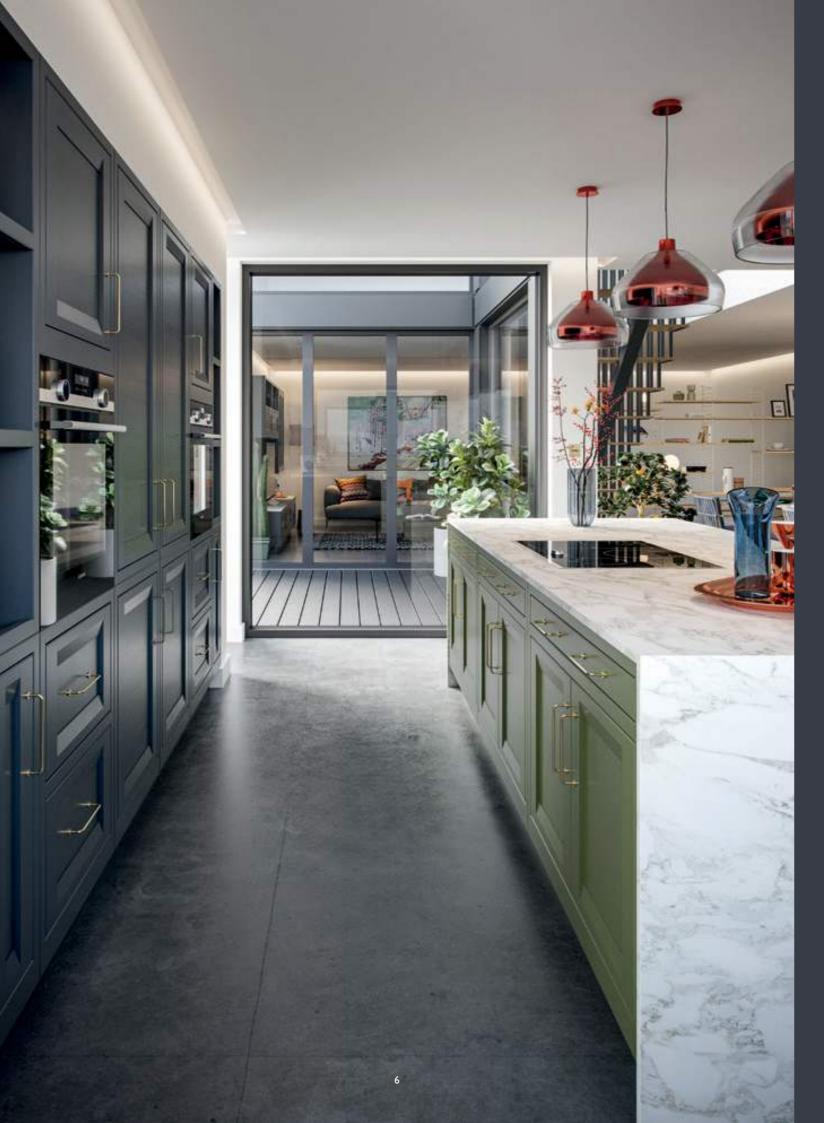

# **PETERBOROUGH**

# INTRODUCE A NEW DIMENSION TO YOUR LINEAR KITCHEN DESIGN WITH THIS UNIQUE CHAMFERED FRAME

Peterborough's versatility is showcased in this modern Mexican inspired city apartment.

Painted Slate Blue and contrasted with a Citrus Green island (colour match) which certainly brings this open plan space to life.

PETERBOROUGH - SLATE BLUE & CITRUS GREEN (COLOUR MATCH)

A sublime example of 'old meets new', this Peterborough kitchen will attract admirers from both sides of the fence with its modern, monochromatic look, enhanced by the magnificent central island.

The Peterborough door, with its unique chamfered appearance is punctuated by various accessories ranging from a contemporary style overmantle, open shelving, crate unit drawers and inset oak chopping boards.