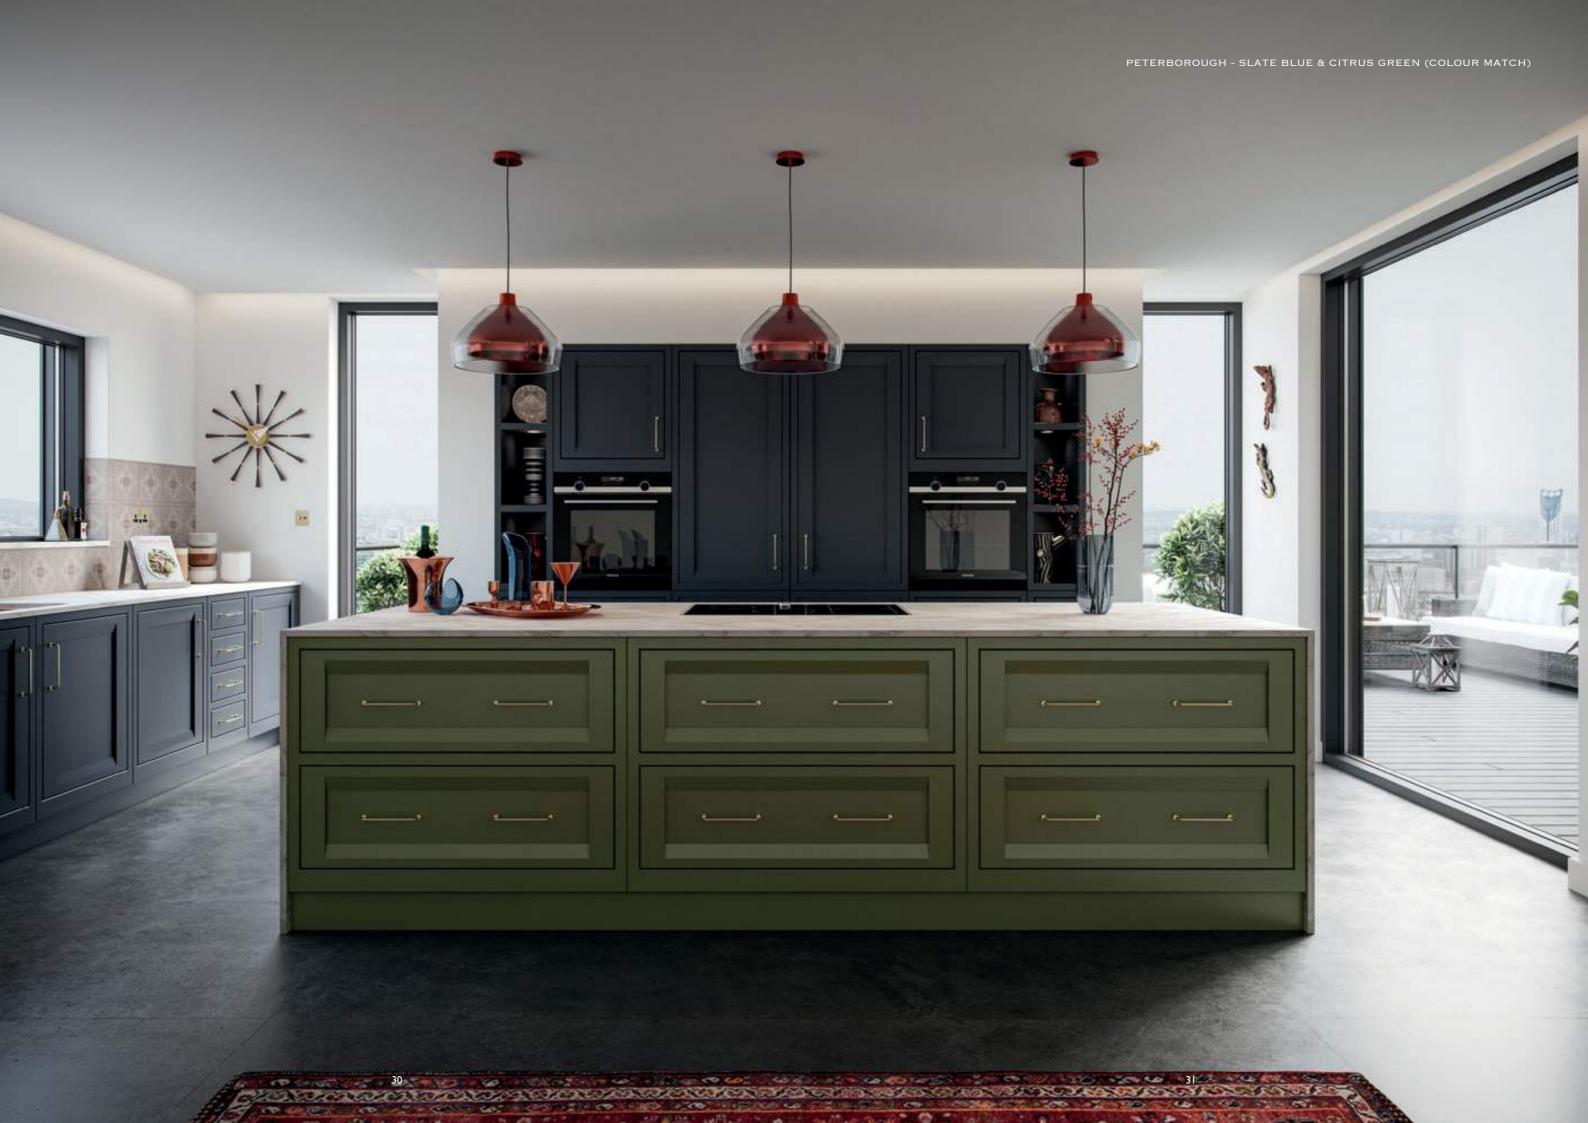

# INTRODUCE A NEW DIMENSION TO YOUR LINEAR KITCHEN DESIGN WITH THIS UNIQUE CHAMFERED FRAME

Peterborough's versatility is showcased in this modern Mexican inspired city apartment.

Painted Slate Blue and contrasted with a Citrus Green island (colour match) which certainly brings this open plan space to life.

PETERBOROUGH - SLATE BLUE & CITRUS GREEN (COLOUR MATCH)

A sublime example of 'old meets new', this Peterborough kitchen will attract admirers from both sides of the fence with its modern, monochromatic look, enhanced by the magnificent central island.

The Peterborough door, with its unique chamfered appearance is punctuated by various accessories ranging from a contemporary style overmantle, open shelving, crate unit drawers and inset oak chopping boards.