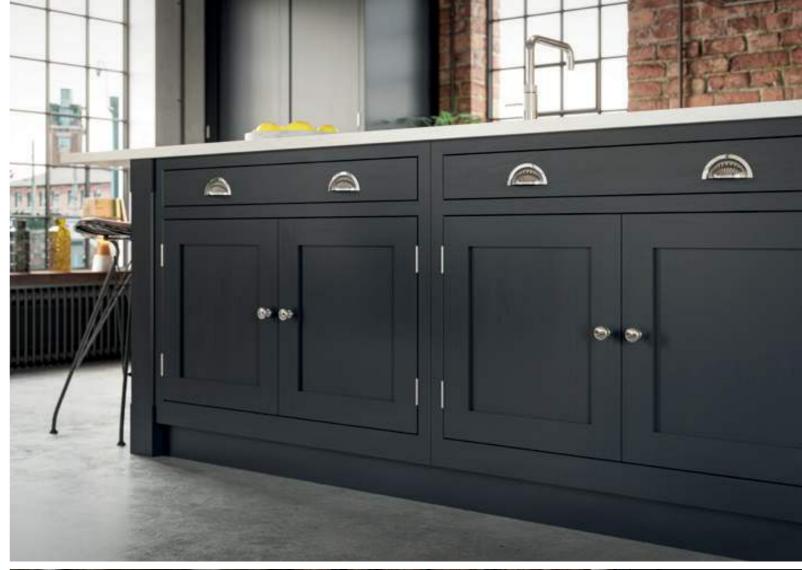

# SUTTON

# THE STEPPED FRAME SHAKER THAT ADEPTLY SHOWS HOW TRADITIONAL CAN MEET MODERN

With its sumptuous finish and thoughtful detailing this shaker-style door is given a new twist with a stepped frame around the centre panel. The colour palette of Dust Grey and Light Grey transfers seamlessly through the kitchen, utility and home study in this stunning modern home.