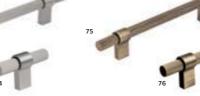

- 73 BRUSHED NICKEL BAR HANDLE: AN-377 74 BRUSHED NICKEL T-BAR AN-376
- 75 ANTIQUE BRASS BAR HANDLE: AN-373 76 ANTIQUE BRASS T-BAR AN-372
- 77 MATTE BLACK BAR HANDLE: AN-375 78 MATTE BLACK T-BAR AN-374
- 79 BRUSHED NICKEL D-HANDLE: AN-388 80 BRUSHED BRASS D-HANDLE: AN-386 81 MATTE BLACK D-HANDLE: AN-387