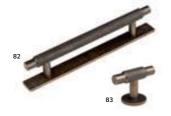

56 CHROME T-BAR AN-378

57 BRUSHED NICKEL BAR HANDLE: AN-385 58 BRUSHED NICKEL T-BAR AN-384

59 BRUSHED BRASS BAR HANDLE: AN-381 60 BRUSHED BRASS T-BAR AN-380

61 MATTE BLACK BAR HANDLE: AN-383 62 MATTE BLACK T-BAR AN-382

64 BRUSHED NICKEL T-BAR AN-369

63 BRUSHED NICKEL BAR HANDLE: AN-370

65 ANTIQUE BRASS BAR HANDLE: AN-364 66 ANTIQUE BRASS T-BAR AN-363

67 MATTE BLACK BAR HANDLE: AN-367 68 MATTE BLACK T-BAR AN-366

69 BRIGHT CHROME KNOB: AN-207 70 INOX LOOK KNOB: AN-209