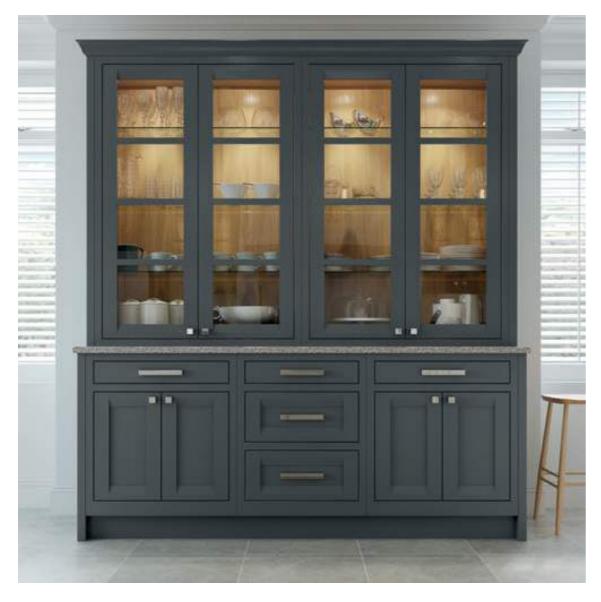

PETERBOROUGH - GUN METAL GREY, BRILLIANT WHITE & WHITE OAK

PETERBOROUGH - BRILLIANT WHITE AND GUN METAL GREY