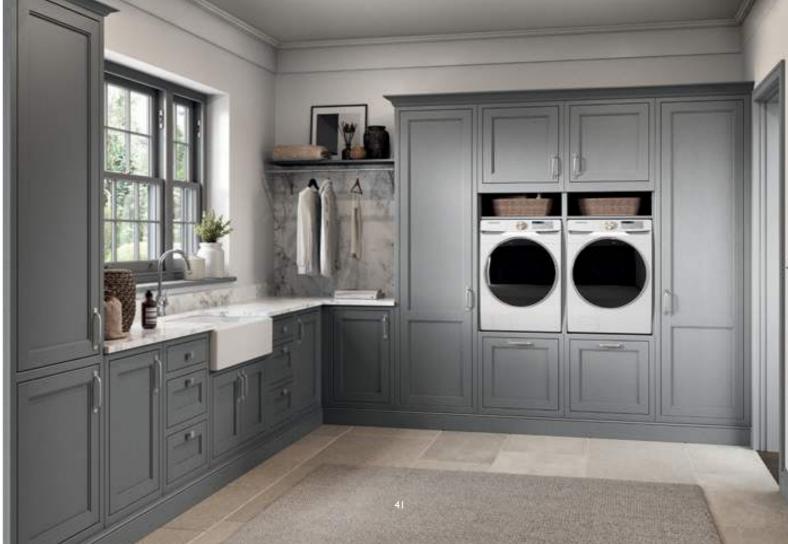

# THE STEPPED FRAME SHAKER THAT ADEPTLY SHOWS HOW TRADITIONAL CAN MEET MODERN

With its sumptuous finish and thoughtful detailing this shaker-style door is given a new twist with a stepped frame around the centre panel. The colour palette of Dust Grey and Light Grey transfers seamlessly through the kitchen, utility and home study in this stunning modern home.

SUTTON - DUST GREY & LIGHT GREY

SUTTON - SHELL & GUN METAL GREY

The kitchen shown here features Sutton painted Shell and Gun Metal Grey.

The rich, luxurious Walnut finish used for several of the accessories contrasts exquisitely with its painted surroundings.