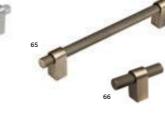

64 BRUSHED NICKEL T-BAR AN-369

63 BRUSHED NICKEL BAR HANDLE: AN-370

65 ANTIQUE BRASS BAR HANDLE: AN-364 66 ANTIQUE BRASS T-BAR AN-363

67 MATTE BLACK BAR HANDLE: AN-367 68 MATTE BLACK T-BAR AN-366

69 BRIGHT CHROME KNOB: AN-207 70 INOX LOOK KNOB: AN-209