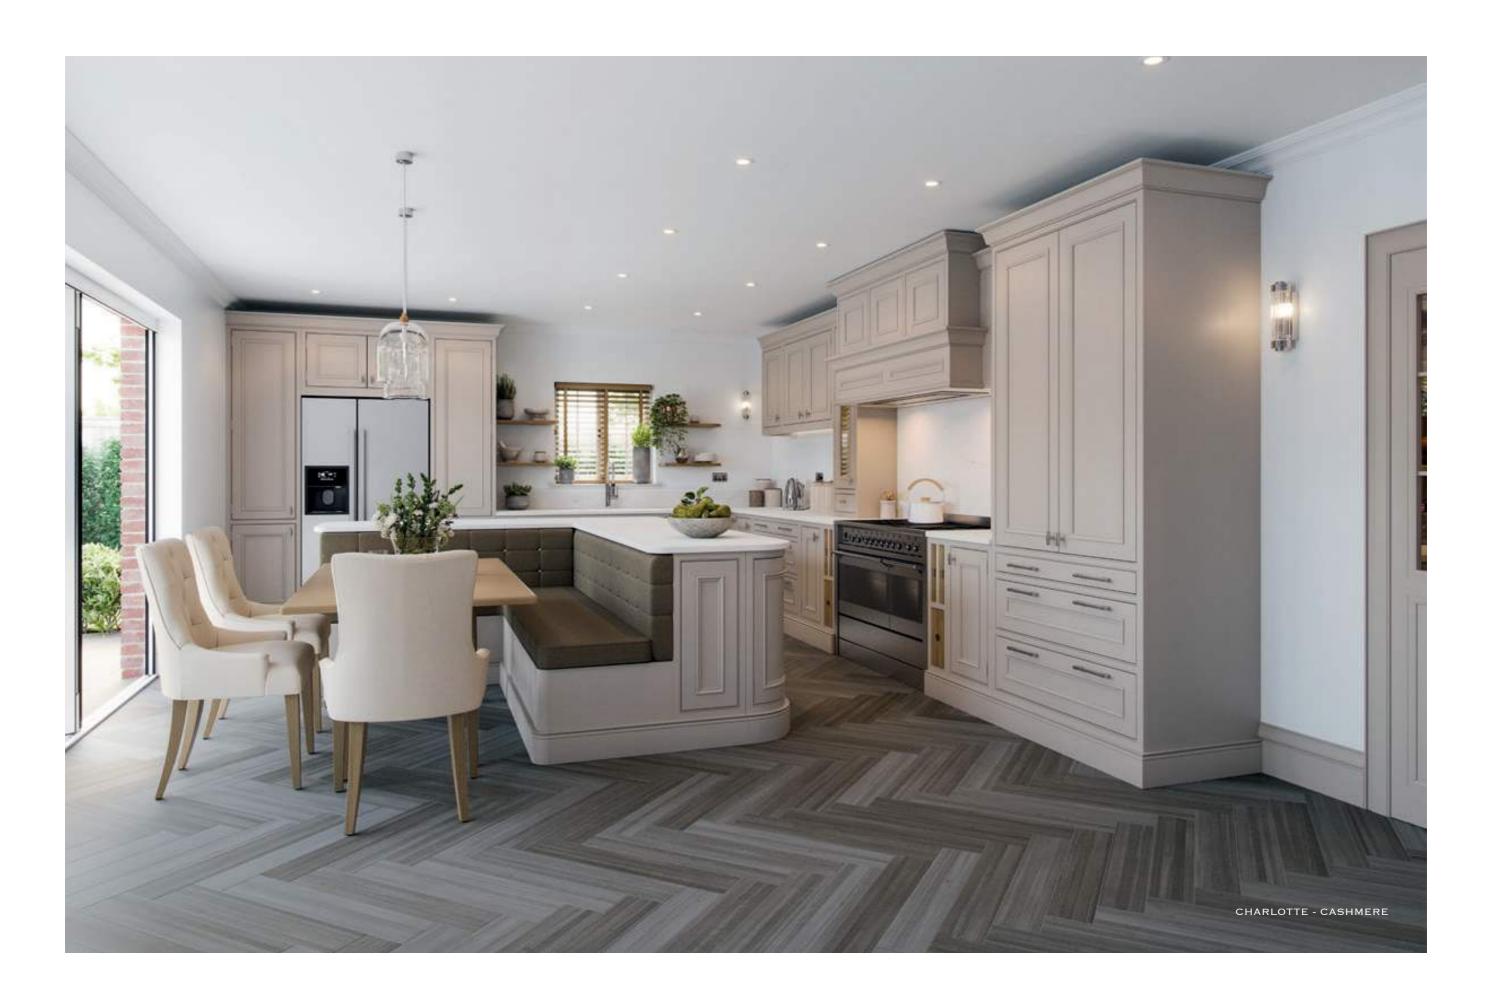

CHARLOTTE - MARINE

This beautiful Charlotte kitchen painted Cashmere includes an elegant island featuring curved doors and integrated seating. The Oak chopping board and tray units, sloped internal dovetail drawers, coffee station and stunning walk-in pantry demonstrate the perfect fusion of design and functionality.

CHARLOTTE - CASHMERE

CHARLOTTE - CASHMERE