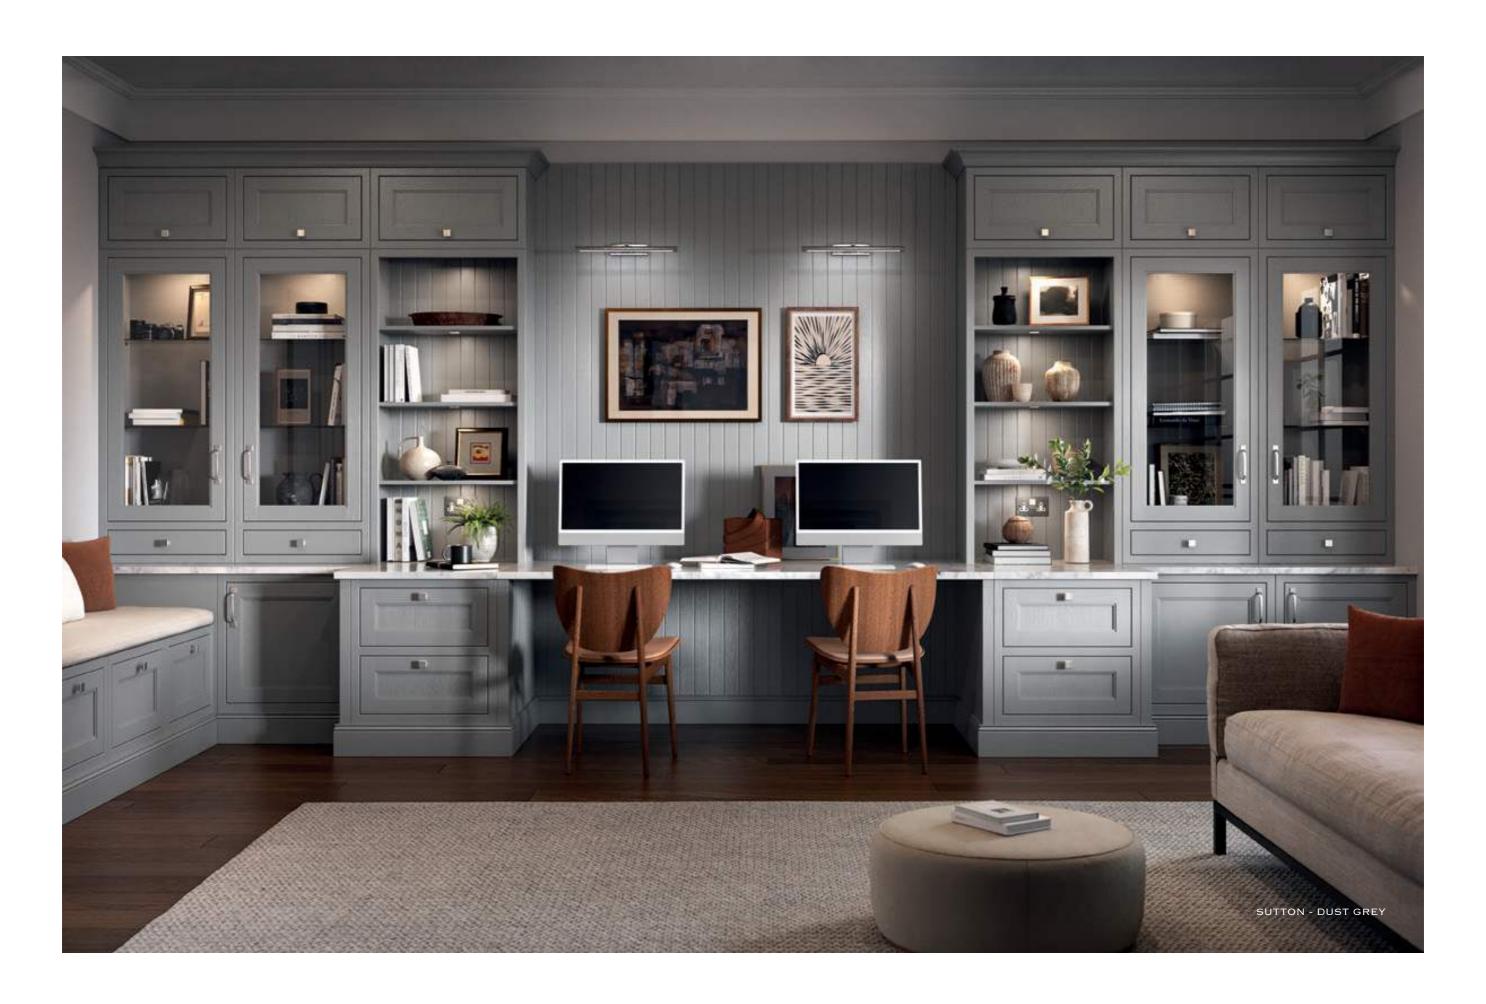

# THE STEPPED FRAME SHAKER THAT ADEPTLY SHOWS HOW TRADITIONAL CAN MEET MODERN

With its sumptuous finish and thoughtful detailing this shaker-style door is given a new twist with a stepped frame around the centre panel. The colour palette of Dust Grey and Light Grey transfers seamlessly through the kitchen, utility and home study in this stunning modern home.