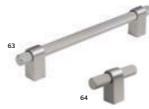

64 BRUSHED NICKEL T-BAR AN-369

63 BRUSHED NICKEL BAR HANDLE: AN-370

65 ANTIQUE BRASS BAR HANDLE: AN-364 66 ANTIQUE BRASS T-BAR AN-363

67 MATTE BLACK BAR HANDLE: AN-367 68 MATTE BLACK T-BAR AN-366

69 BRIGHT CHROME KNOB: AN-207 70 INOX LOOK KNOB: AN-209