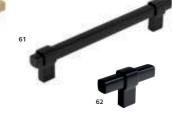

56 CHROME T-BAR AN-378

57 BRUSHED NICKEL BAR HANDLE: AN-385 58 BRUSHED NICKEL T-BAR AN-384

59 BRUSHED BRASS BAR HANDLE: AN-381 60 BRUSHED BRASS T-BAR AN-380

61 MATTE BLACK BAR HANDLE: AN-383 62 MATTE BLACK T-BAR AN-382