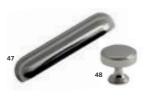

49 BRUSHED SATIN NICKEL CUP HANDLE: AN-197 51 BRUSHED SATIN BRASS CUP HANDLE: AN-304 53 AMERICAN COPPER CUP HANDLE: AN-196 50 BRUSHED SATIN NICKEL KNOB: AN-200 52 BRUSHED SATIN BRASS KNOB: AN-305 54 AMERICAN COPPER KNOB: AN-199