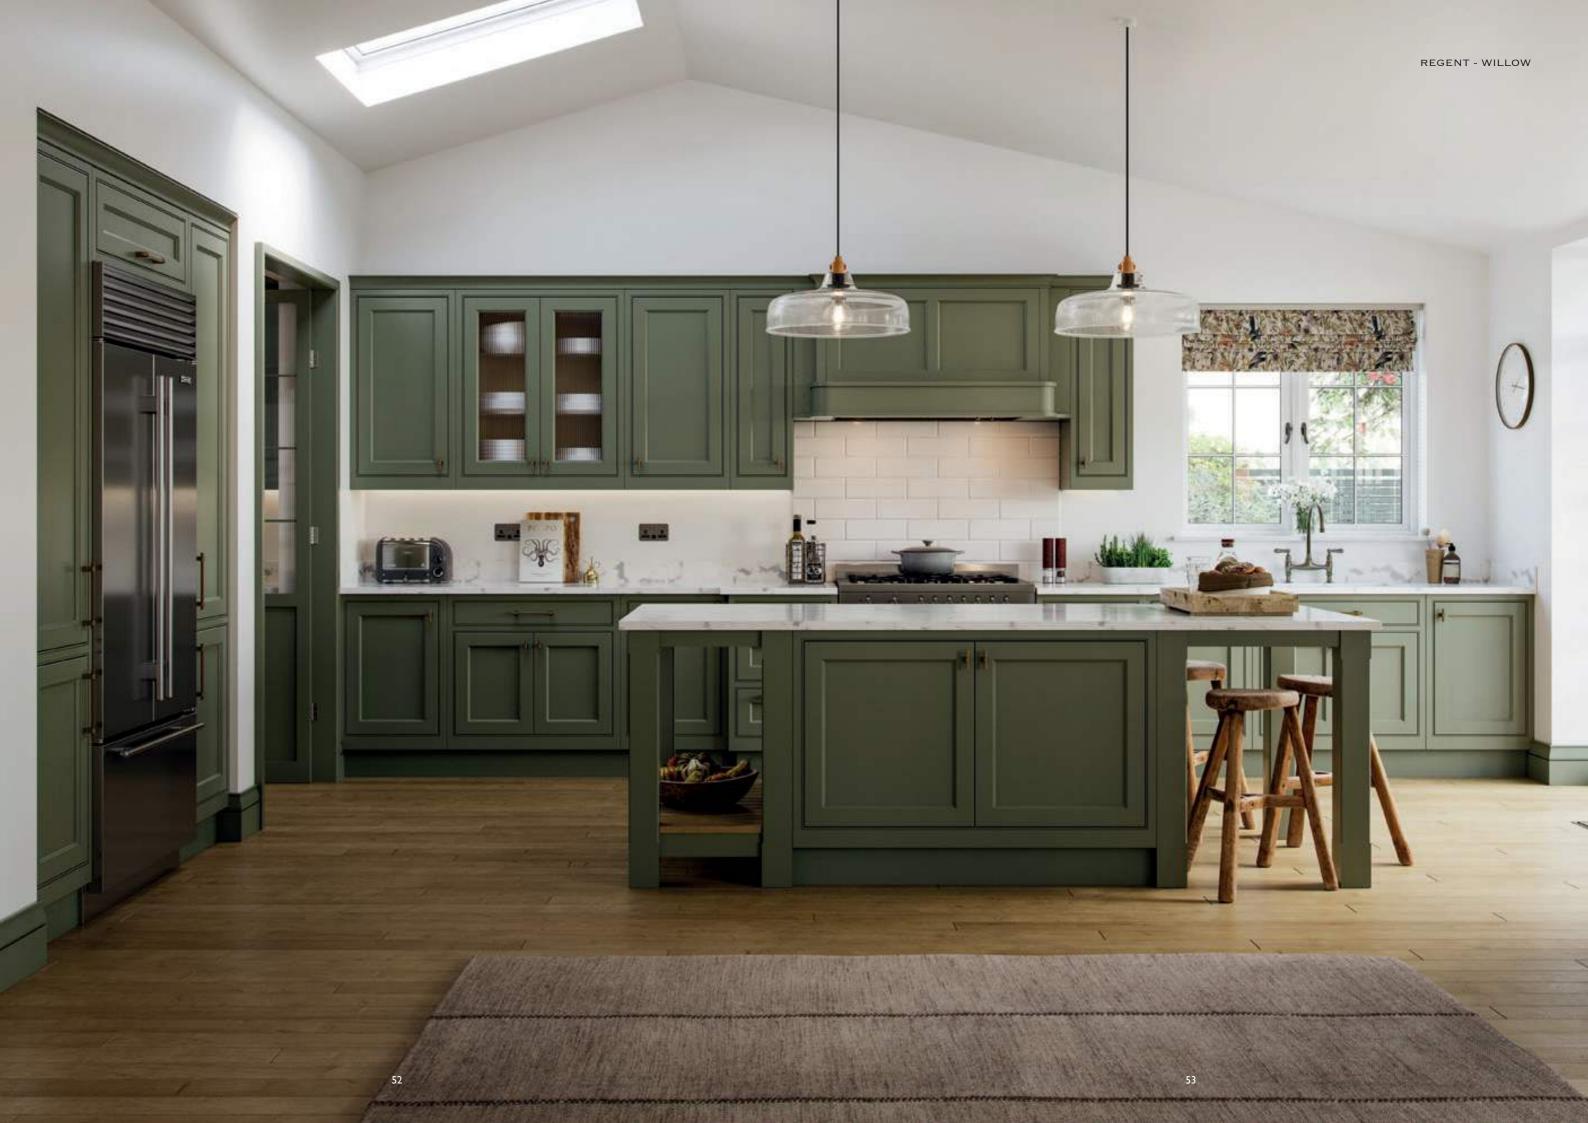

# **REGENT**

# AN UNDERSTATED BEADED SHAKER, REGENT LENDS ITSELF EQUALLY TO BOTH CONTEMPORARY AND CLASSIC DESIGNS

This exquisite Regent kitchen painted Willow perfectly demonstrates its versatility and beauty.

The Willow cabinetry is offset with simple white walls allowing the colour to pop while complementing the natural colours of the outside space.