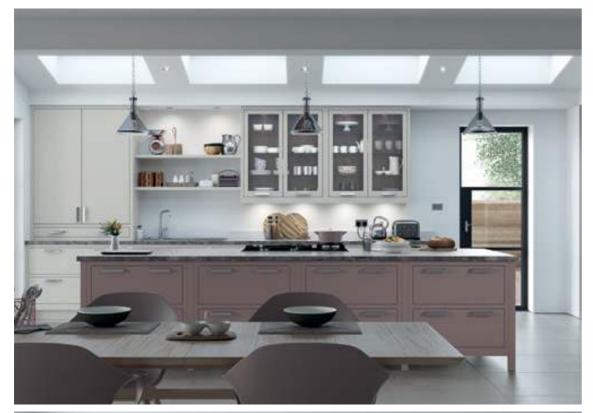

AURORA - DEEP FOREST

This open plan kitchen and living space features Aurora painted Light Grey, Dust Grey & Vintage Pink with build-in wall units, freestanding island and a combination of glazed frames and open shelves.

AURORA - LIGHT GREY, DUST GREY & VINTAGE PINK

AURORA - LIGHT GREY

Stunning hand-crafted walnut internals create a striking contrast to the Light Grey cabinets. Options such as coffee pod drawers or carved dovetail drawers will provide the finishing touches to your luxury coffee station.