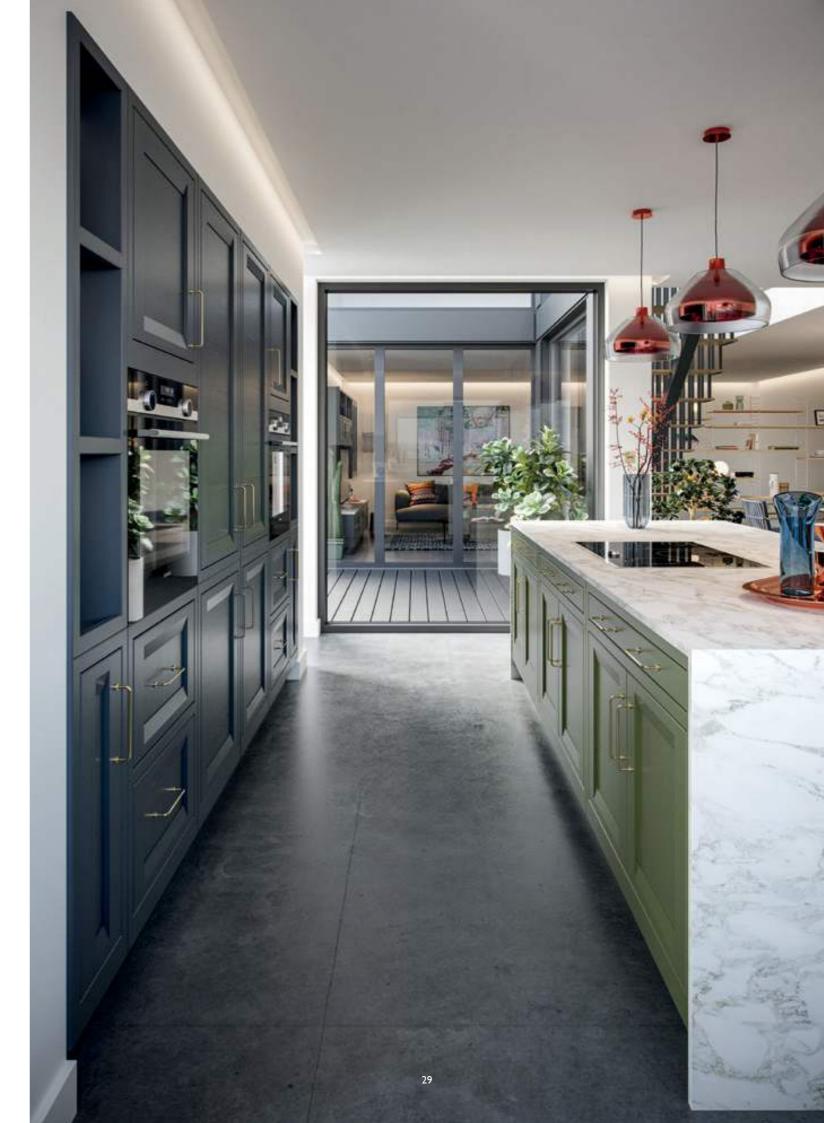

# INTRODUCE A NEW DIMENSION TO YOUR LINEAR KITCHEN DESIGN WITH THIS UNIQUE CHAMFERED FRAME

Peterborough's versatility is showcased in this modern Mexican inspired city apartment.

Painted Slate Blue and contrasted with a Citrus Green island (colour match) which certainly brings this open plan space to life.

PETERBOROUGH - SLATE BLUE & CITRUS GREEN (COLOUR MATCH)

A sublime example of 'old meets new', this Peterborough kitchen will attract admirers from both sides of the fence with its modern, monochromatic look, enhanced by the magnificent central island.

The Peterborough door, with its unique chamfered appearance is punctuated by various accessories ranging from a contemporary style overmantle, open shelving, crate unit drawers and inset oak chopping boards.