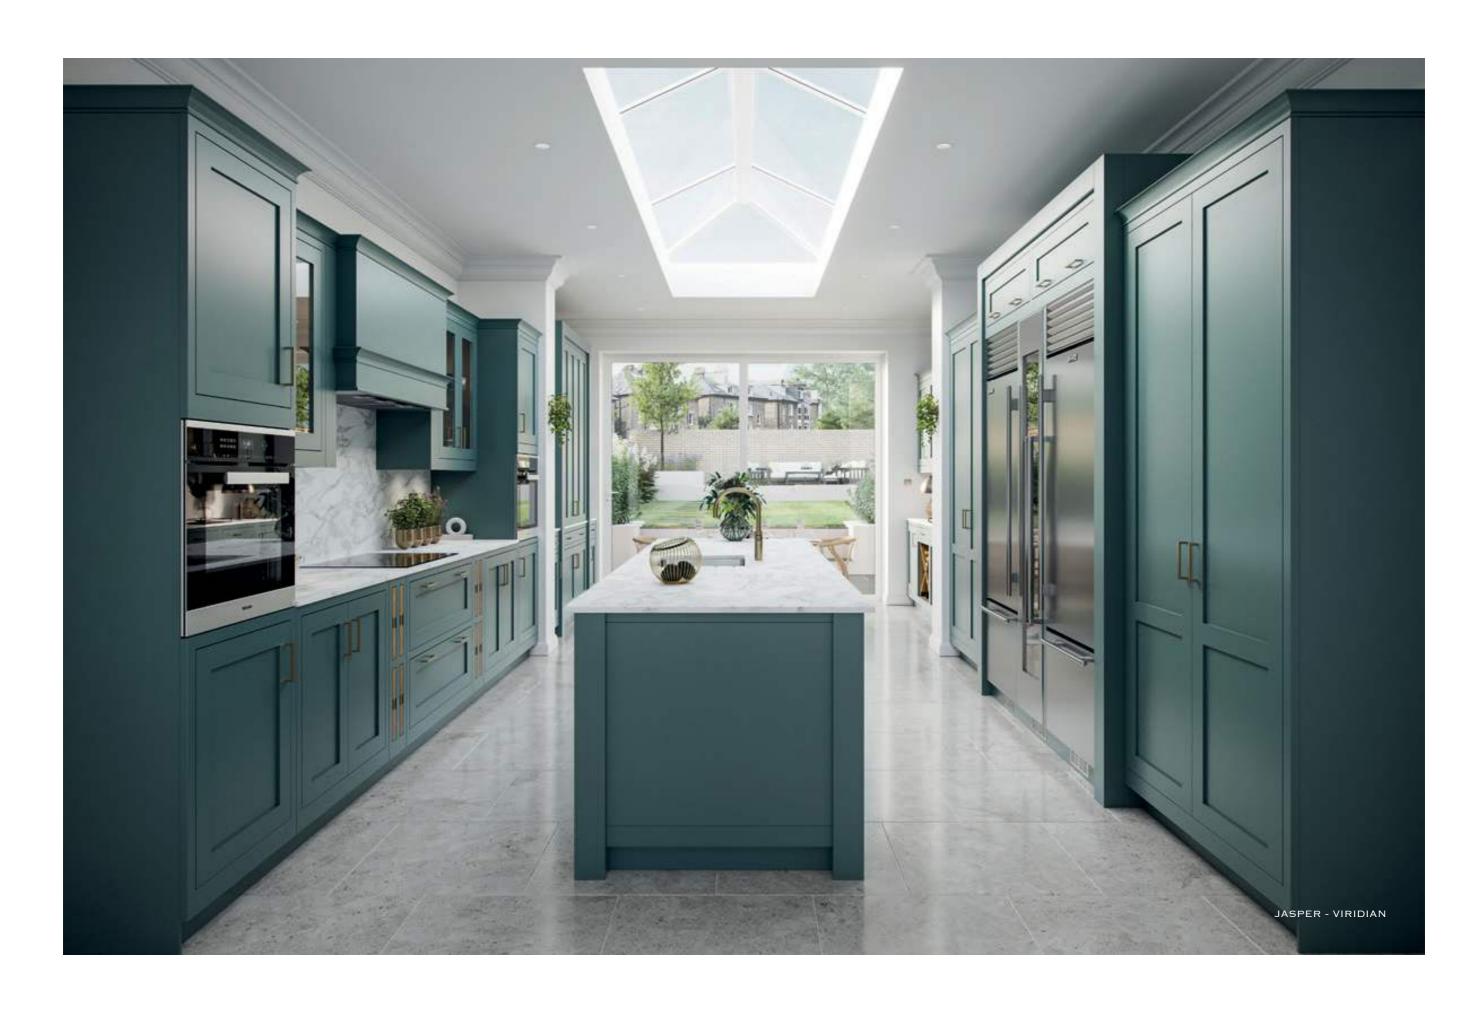

JASPER - GRAPHITE

Jasper painted Viridian contrasts beautifully with the White Oak display units and brass handles. This stylish design is enhanced with the dramatic framing of the fridge freezer unit which is also reflected in the stunning dresser unit with bi-fold doors.

JASPER - VIRIDIAN