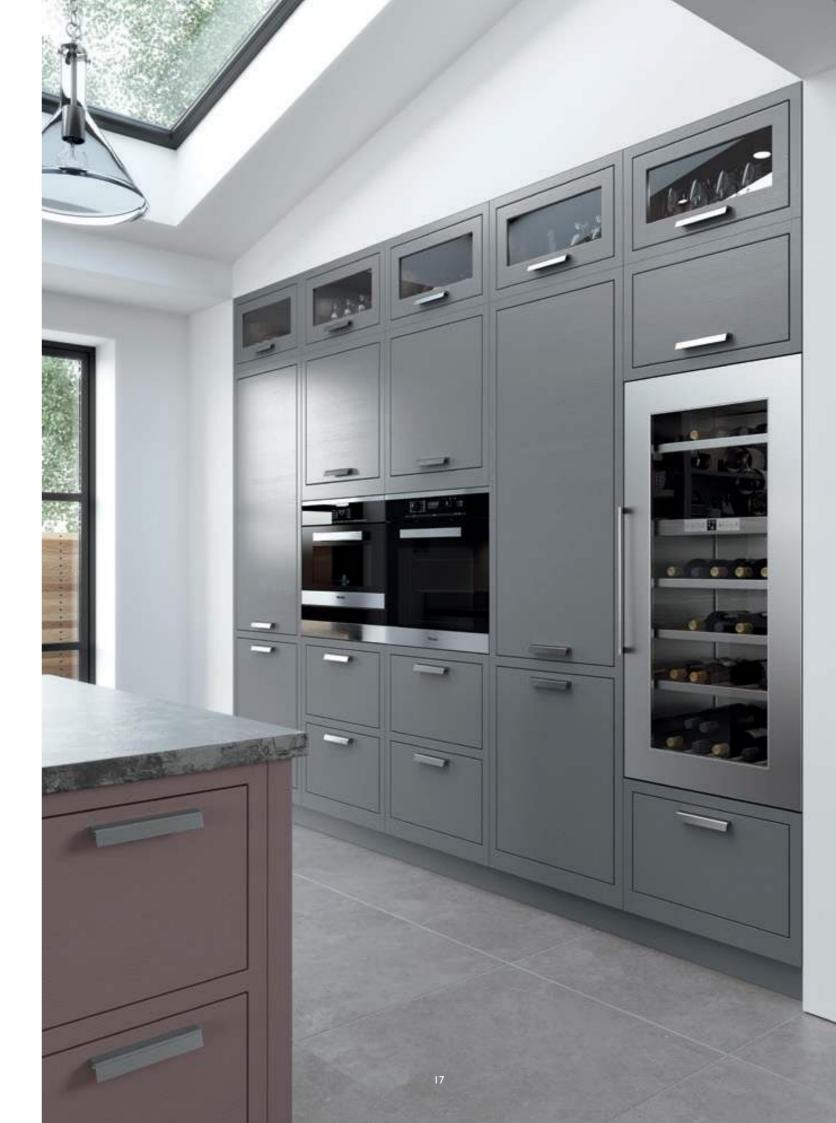

AURORA - DEEP FOREST

This open plan kitchen and living space features Aurora painted Light Grey, Dust Grey & Vintage Pink with build-in wall units, freestanding island and a combination of glazed frames and open shelves.

AURORA - LIGHT GREY, DUST GREY & VINTAGE PINK

AURORA - LIGHT GREY

Stunning hand-crafted walnut internals create a striking contrast to the Light Grey cabinets. Options such as coffee pod drawers or carved dovetail drawers will provide the finishing touches to your luxury coffee station.