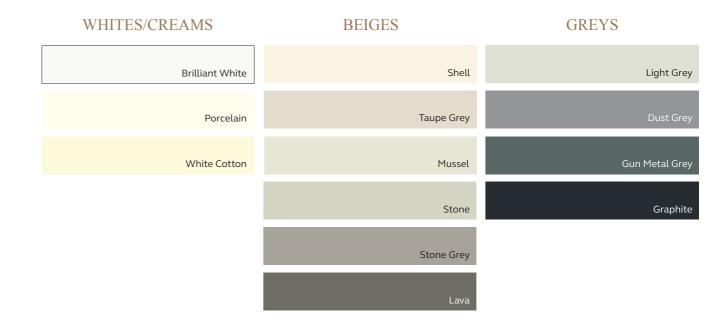

## PAINT PALETTE

Choose from our standard palette of 30 house-blended colours or opt for a bespoke colour using our Colour Match Service.

82 ANTIQUE BRASS BAR HANDLE: AN-328 83 ANTIQUE BRASS T-BAR AN-327

| BLUES         | GREENS         | PINKS/PURPLES |
|---------------|----------------|---------------|
| Pantry Blue   | Light Teal     | Cashmere      |
| Airforce      | Viridian       | Vintage Pink  |
| Parisian Blue | Sage Green     | Lavender Grey |
| Marine        | Cardamom       | Deep Heather  |
| Slate Blue    | Willow         |               |
| Indigo        | Heritage Green |               |
|               | Deep Forest    |               |