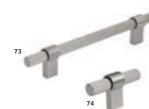

- 73 BRUSHED NICKEL BAR HANDLE: AN-377 74 BRUSHED NICKEL T-BAR AN-376
- 75 ANTIQUE BRASS BAR HANDLE: AN-373 76 ANTIQUE BRASS T-BAR AN-372
- 77 MATTE BLACK BAR HANDLE: AN-375 78 MATTE BLACK T-BAR AN-374
- 79 BRUSHED NICKEL D-HANDLE: AN-388 80 BRUSHED BRASS D-HANDLE: AN-386 81 MATTE BLACK D-HANDLE: AN-387