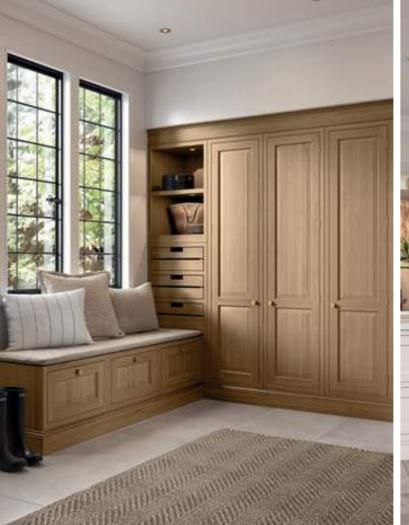

YORKTON - TAUPE GREY & WHITE OAK

YORKTON - HERITAGE GREEN & SLATE BLUE

When it comes to creating a truly exceptional kitchen you need to go beyond the obvious. Here the Yorkton kitchen sits effortlessly in a traditional period home with plenty of space for entertaining family and friends.

Wall units are painted Heritage Green and are contrasted with Slate Blue on the elegantly curved island and spacious bootroom, which incorporates a special place for the family pooch. The fridge and larder stand either side of a glazed dresser with ornate Gothic frames.