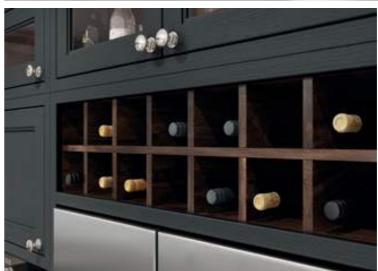

A sense of calming luxury is created in this Charlotte kitchen painted in Marine.

Adorning a statement dresser, pastry bench, concave doors and open shelving with wine rack, it has the perfect balance of luxury while retaining versatility.