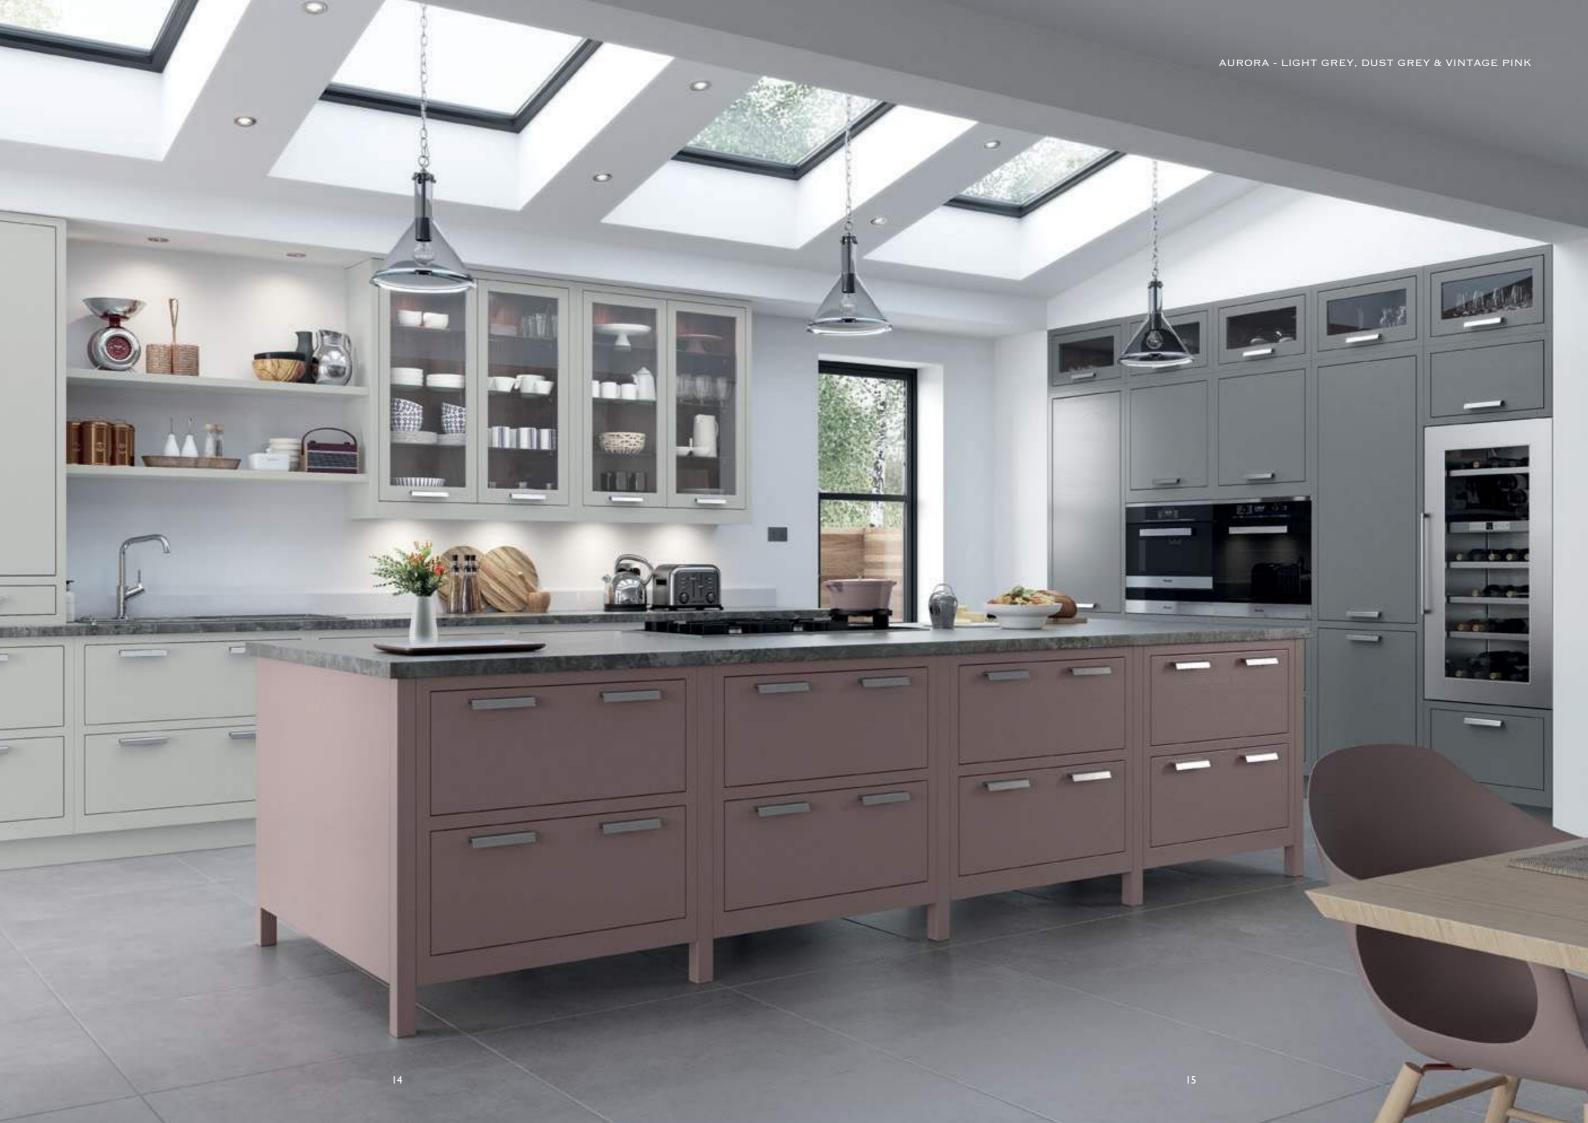

AURORA - DEEP FOREST

This open plan kitchen and living space features Aurora painted Light Grey, Dust Grey & Vintage Pink with build-in wall units, freestanding island and a combination of glazed frames and open shelves.

AURORA - LIGHT GREY, DUST GREY & VINTAGE PINK

AURORA - LIGHT GREY

Stunning hand-crafted walnut internals create a striking contrast to the Light Grey cabinets. Options such as coffee pod drawers or carved dovetail drawers will provide the finishing touches to your luxury coffee station.