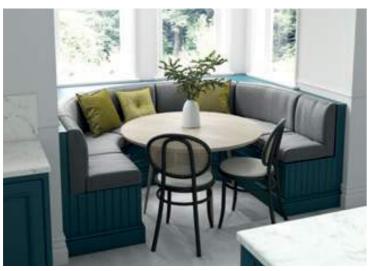

A sense of calming luxury is created in this Charlotte kitchen painted in Marine.

Adorning a statement dresser, pastry bench, concave doors and open shelving with wine rack, it has the perfect balance of luxury while retaining versatility.

CHARLOTTE - MARINE

This beautiful Charlotte kitchen painted Cashmere includes an elegant island featuring curved doors and integrated seating. The Oak chopping board and tray units, sloped internal dovetail drawers, coffee station and stunning walk-in pantry demonstrate the perfect fusion of design and functionality.