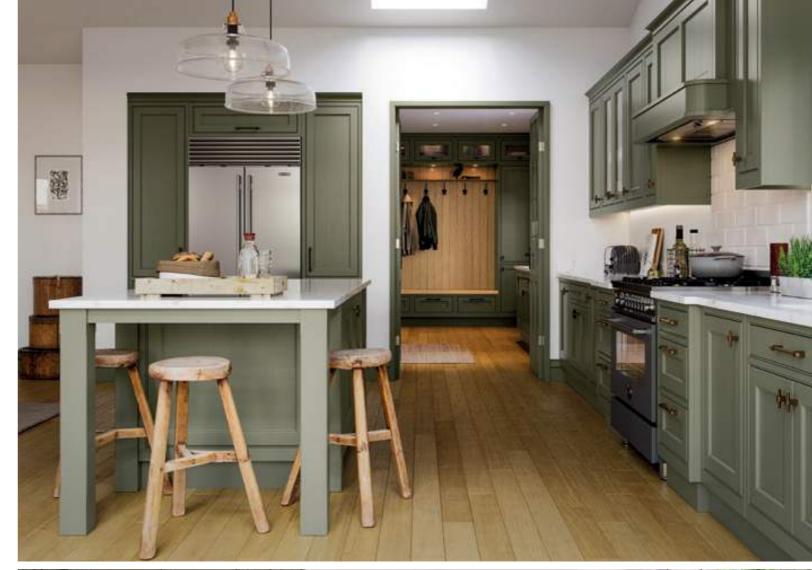

# **REGENT**

# AN UNDERSTATED BEADED SHAKER, REGENT LENDS ITSELF EQUALLY TO BOTH CONTEMPORARY AND CLASSIC DESIGNS

This exquisite Regent kitchen painted Willow perfectly demonstrates its versatility and beauty.

The Willow cabinetry is offset with simple white walls allowing the colour to pop while complementing the natural colours of the outside space.

REGENT - WILLOW

A more contemporary example of Regent with wall units in Stone and a magnificent Forest Green island which boasts seating on two sides, door end panels and chamfered pilasters. The dresser featuring open shelving in White Oak, nestles between the tall units to add a decorative yet functional element in this modern kitchen.