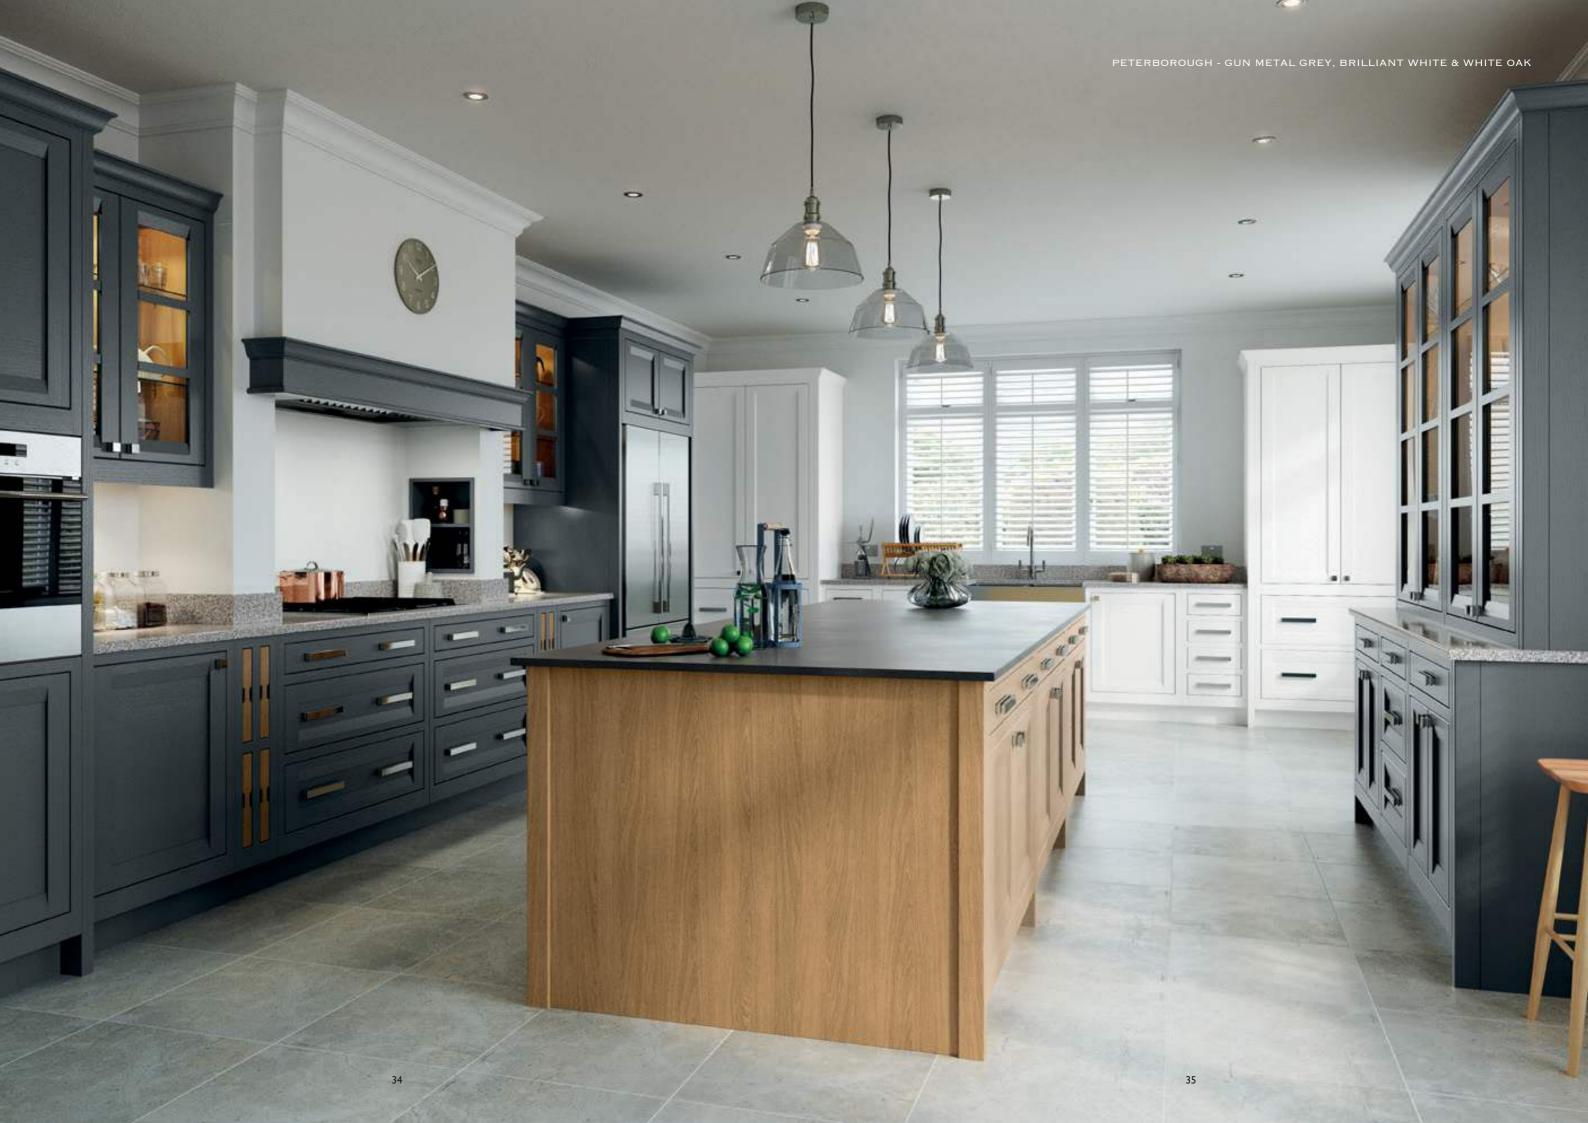

PETERBOROUGH - GUN METAL GREY, BRILLIANT WHITE & WHITE OAK

PETERBOROUGH - BRILLIANT WHITE AND GUN METAL GREY