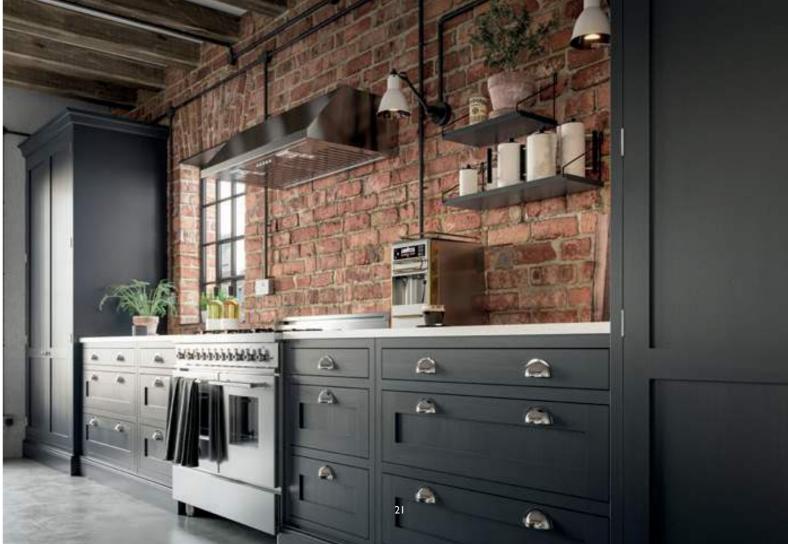

# SUTTON

# THE STEPPED FRAME SHAKER THAT ADEPTLY SHOWS HOW TRADITIONAL CAN MEET MODERN

With its sumptuous finish and thoughtful detailing this shaker-style door is given a new twist with a stepped frame around the centre panel. The colour palette of Dust Grey and Light Grey transfers seamlessly through the kitchen, utility and home study in this stunning modern home.