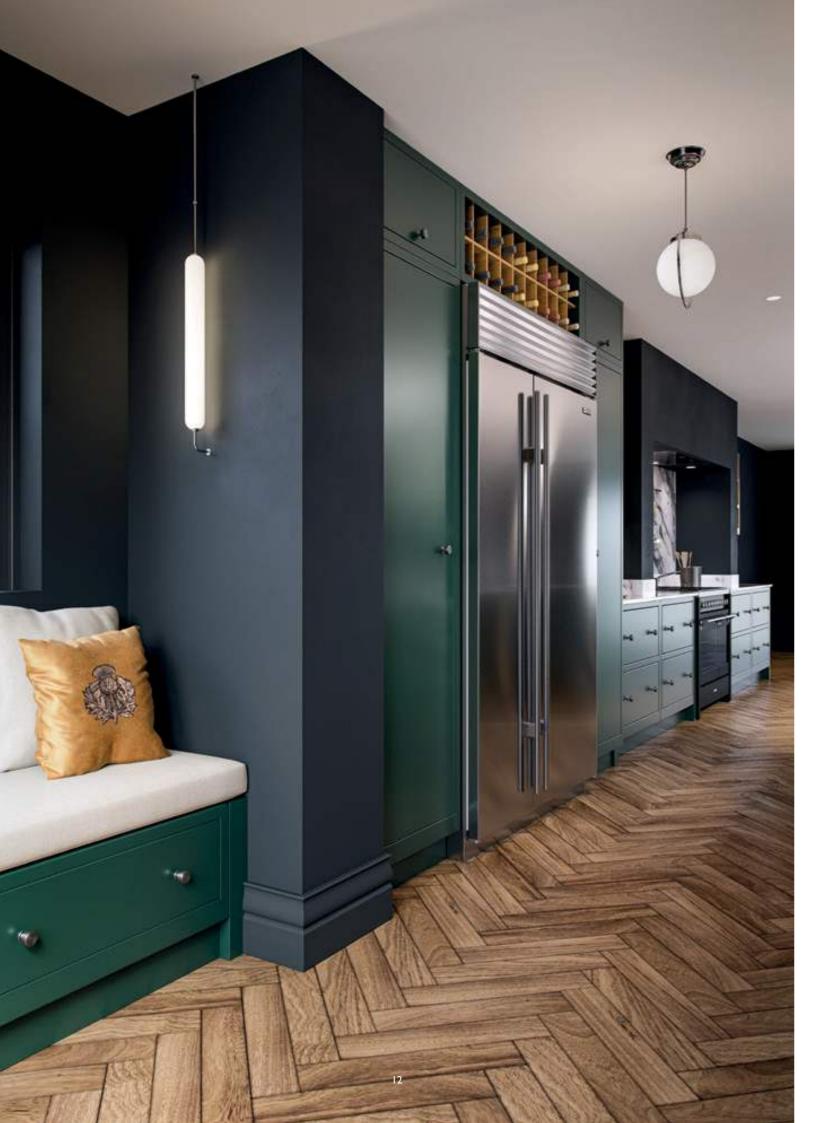

AURORA - DEEP FOREST

This open plan kitchen and living space features Aurora painted Light Grey, Dust Grey & Vintage Pink with build-in wall units, freestanding island and a combination of glazed frames and open shelves.

AURORA - LIGHT GREY, DUST GREY & VINTAGE PINK

AURORA - LIGHT GREY

Stunning hand-crafted walnut internals create a striking contrast to the Light Grey cabinets. Options such as coffee pod drawers or carved dovetail drawers will provide the finishing touches to your luxury coffee station.