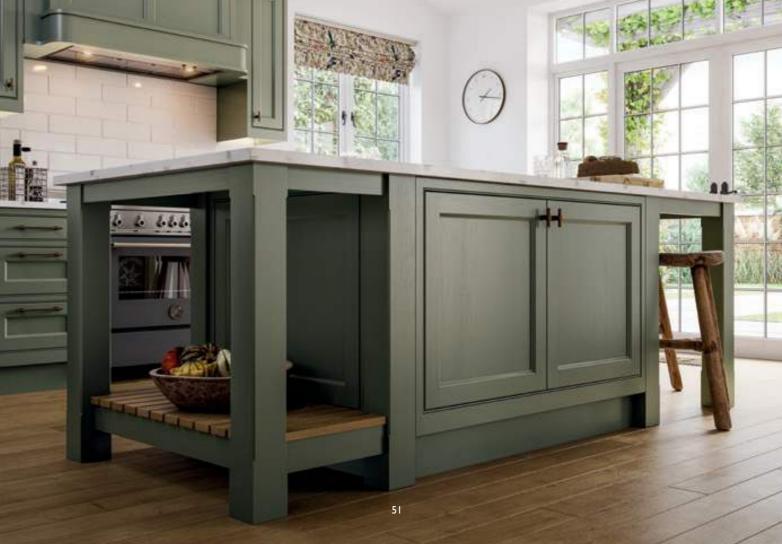

# **REGENT**

# AN UNDERSTATED BEADED SHAKER, REGENT LENDS ITSELF EQUALLY TO BOTH CONTEMPORARY AND CLASSIC DESIGNS

This exquisite Regent kitchen painted Willow perfectly demonstrates its versatility and beauty.

The Willow cabinetry is offset with simple white walls allowing the colour to pop while complementing the natural colours of the outside space.

REGENT - WILLOW

A more contemporary example of Regent with wall units in Stone and a magnificent Forest Green island which boasts seating on two sides, door end panels and chamfered pilasters. The dresser featuring open shelving in White Oak, nestles between the tall units to add a decorative yet functional element in this modern kitchen.