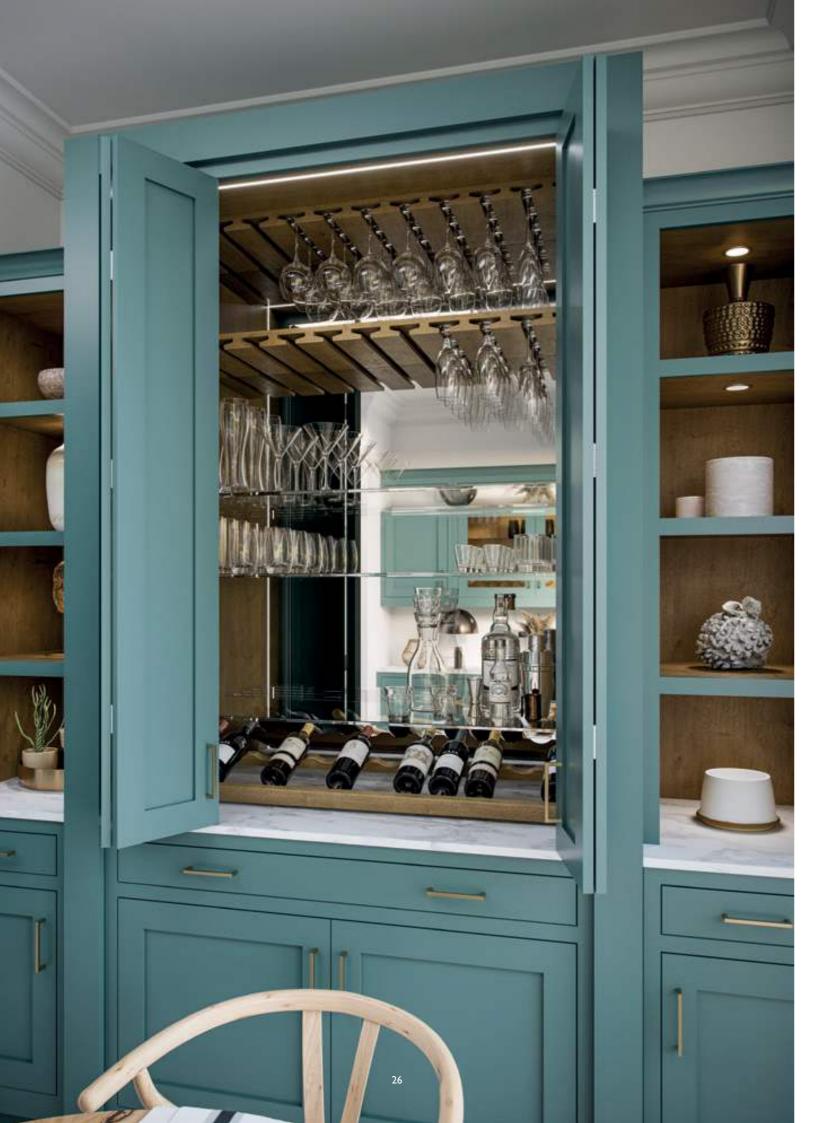

JASPER - GRAPHITE

Jasper painted Viridian contrasts beautifully with the White Oak display units and brass handles. This stylish design is enhanced with the dramatic framing of the fridge freezer unit which is also reflected in the stunning dresser unit with bi-fold doors.

JASPER - VIRIDIAN