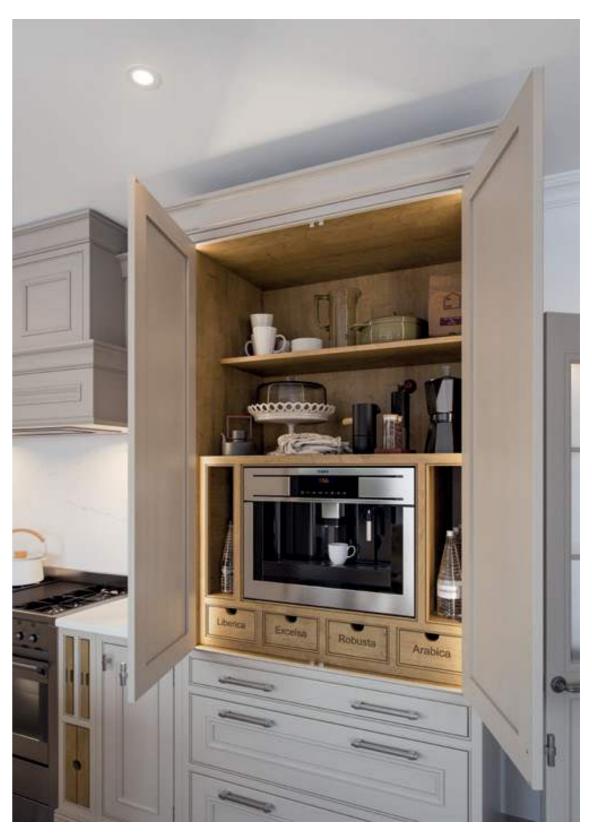

CHARLOTTE - MARINE

This beautiful Charlotte kitchen painted Cashmere includes an elegant island featuring curved doors and integrated seating. The Oak chopping board and tray units, sloped internal dovetail drawers, coffee station and stunning walk-in pantry demonstrate the perfect fusion of design and functionality.

CHARLOTTE - CASHMERE

CHARLOTTE - CASHMERE