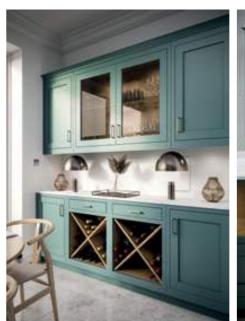

JASPER - GRAPHITE

Jasper painted Viridian contrasts beautifully with the White Oak display units and brass handles. This stylish design is enhanced with the dramatic framing of the fridge freezer unit which is also reflected in the stunning dresser unit with bi-fold doors.

JASPER - VIRIDIAN