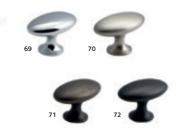

64 BRUSHED NICKEL T-BAR AN-369

63 BRUSHED NICKEL BAR HANDLE: AN-370

65 ANTIQUE BRASS BAR HANDLE: AN-364 66 ANTIQUE BRASS T-BAR AN-363

67 MATTE BLACK BAR HANDLE: AN-367 68 MATTE BLACK T-BAR AN-366

69 BRIGHT CHROME KNOB: AN-207 70 INOX LOOK KNOB: AN-209