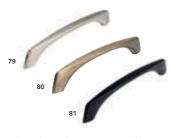

49 BRUSHED SATIN NICKEL CUP HANDLE: AN-197 51 BRUSHED SATIN BRASS CUP HANDLE: AN-304 53 AMERICAN COPPER CUP HANDLE: AN-196 50 BRUSHED SATIN NICKEL KNOB: AN-200 52 BRUSHED SATIN BRASS KNOB: AN-305 54 AMERICAN COPPER KNOB: AN-199